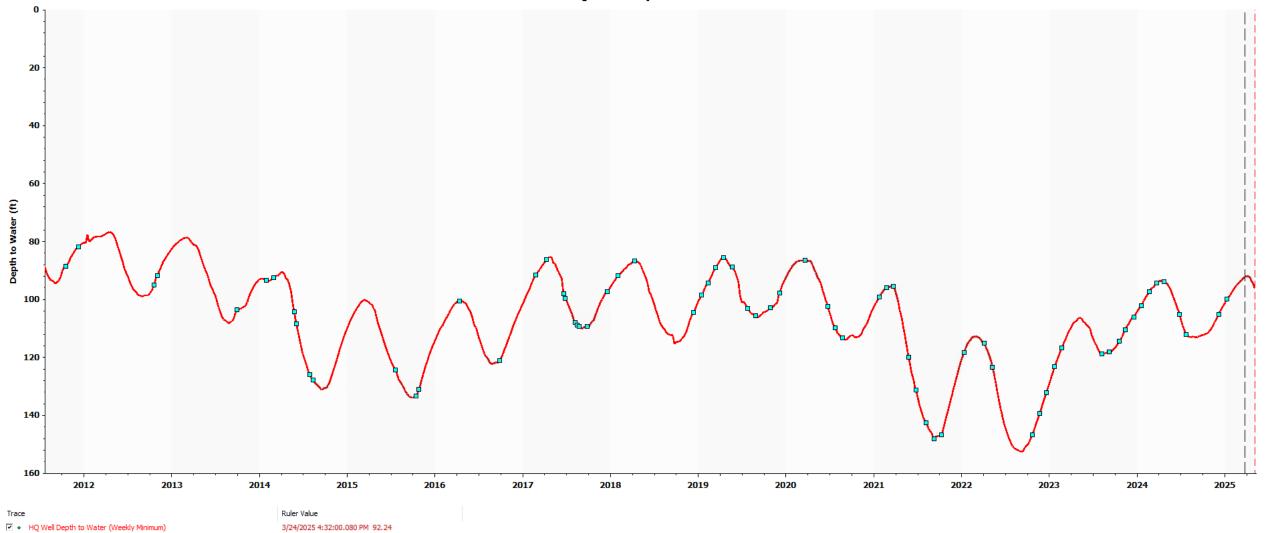

#### **YCFCWCD Average Groundwater**

Depth by Season (Spring 2025 is 141 wells)\*\*

#### 1. HQ Well Depth to Water

Depth to Water

5/6/24: 96.0 feet 4/6/24: 93.9 feet

 $\Delta$  -2.1 feet

Depth to Water

5/6/25: 96.3 feet

4/6/25: 92.1 feet

 $\Delta$  -4.2 feet