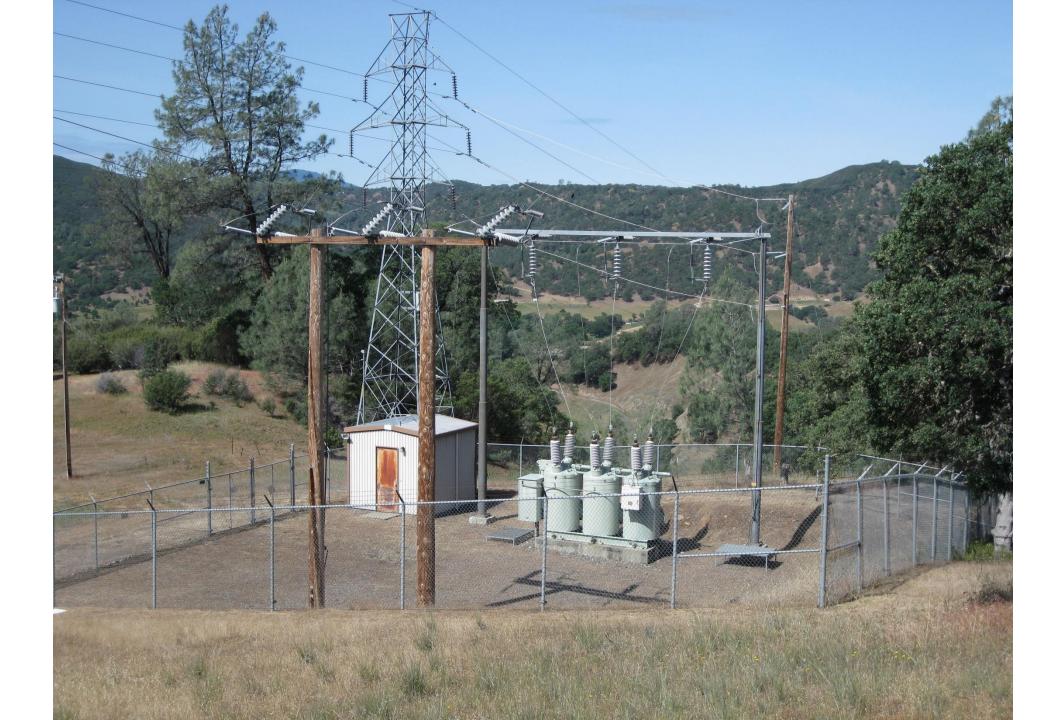

<sup>\*</sup>Outstanding loan debt as of April 30, 2025 and April 30, 2026 = \$5,114,504 and \$4,855,562, respectively.

Thank you!

Indian Valley Reservoir Hydropower Facility