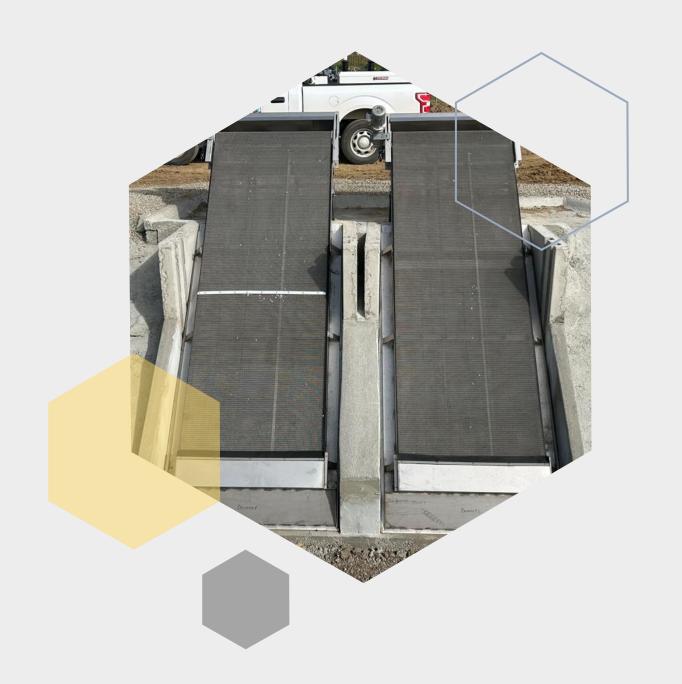

Culvert
Replacements/
Improvements
7 Culverts

**Automated Trash Screens** 

Winters Canal

**Spillway** 