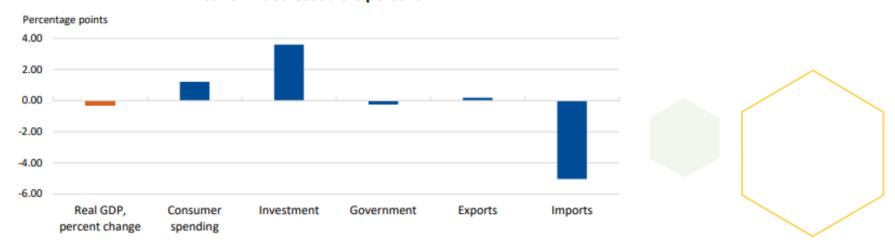

#### Contributions to Percent Change in Real GDP, 1st Quarter 2025 Real GDP decreased 0.3 percent