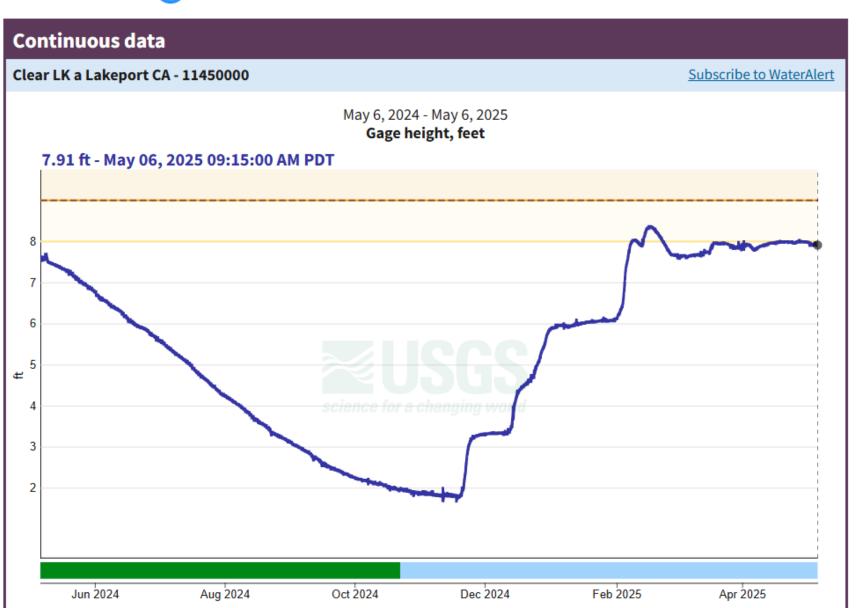

# Current Water Conditions (5-6-25)

|                                      | <b>Elevation</b> | <u>Available</u> | 2024                   |
|--------------------------------------|------------------|------------------|------------------------|
| Clear Lake                           |                  |                  |                        |
| <ul> <li>May 6</li> </ul>            | 7.91'            | 146,791 AF       | 7.57' (0 AF)           |
| <ul><li>April 6</li></ul>            | 7.80'            | 0 AF             |                        |
| <ul> <li>Total Difference</li> </ul> | 0.11'            | -3,201 AF        |                        |
| Indian Valley Reservoir              |                  |                  |                        |
| <ul> <li>May 6</li> </ul>            | 1,478.05'        | 273,200 AF       | 1,476.98' (269,200 AF) |
| <ul><li>April 6</li></ul>            | 1,479.35'        | 278,300 AF       |                        |
| <ul> <li>Total Difference</li> </ul> | -1.30'           | -5,100 AF        |                        |

#### Clear LK a Lakeport CA - 11450000

#### Lake or reservoir water surface elevation above NGVD 1929, feet