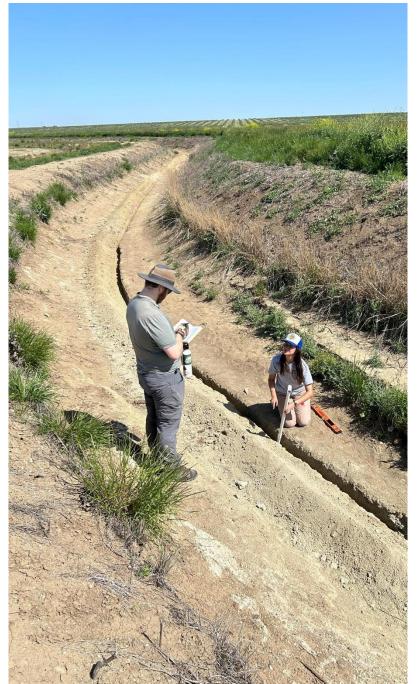

## Hungry Hollow Project Update

 YSGA and USDA installed a fiber optic cable in the Hungry Hollow Canal south of Road 16 to measure high resolution (seconds time scale) canal losses and winter water recharge over the next several years.