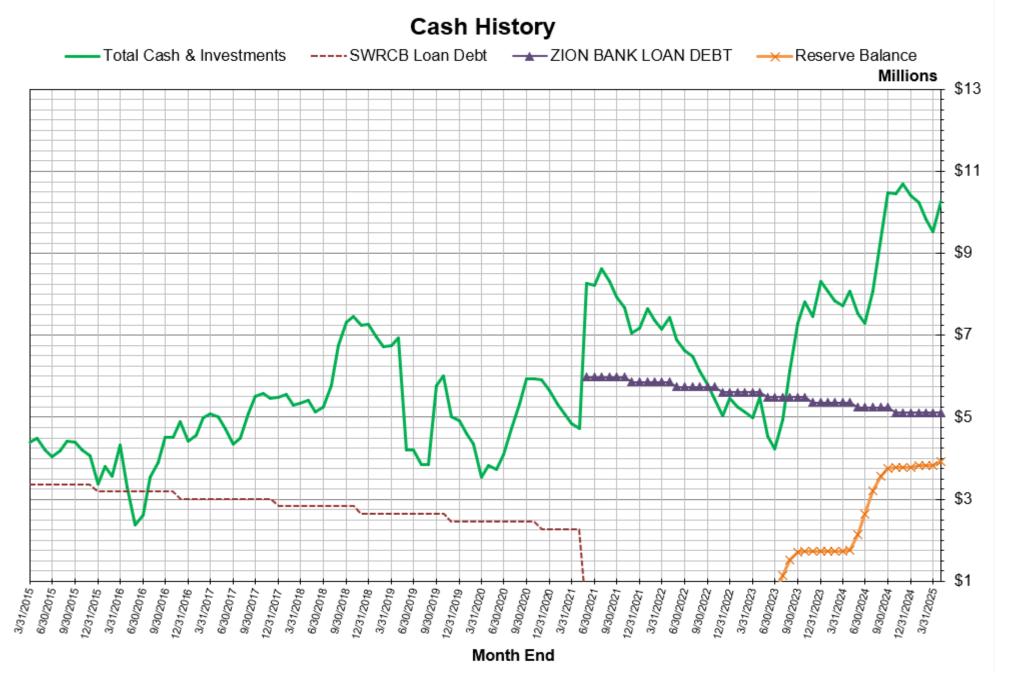

## Estimated Effect of Budget on Cash Fiscal Year 2025/2026

| Year 2025/2026                                                                             | OPE      | YCFC<br>RATING FUNDS     | IMPR | CAPITAL<br>OVEMENT FUNDS | LAI<br>DROU<br>RESERVE | GHT      |          | TOTAL       |
|--------------------------------------------------------------------------------------------|----------|--------------------------|------|--------------------------|------------------------|----------|----------|-------------|
| Estimated Cash and Investments, April 30, 2025*                                            | \$       | 2,255,611                | \$   | 3,319,238                | <b>\$</b> 3            | ,540,724 | \$       | 9,115,572   |
| Fiscal Year 2025/2026 Cash Flow                                                            |          |                          |      |                          |                        |          |          |             |
| NET INCOME/(LOSS) FROM OPERATING BUDGET                                                    | \$       | 3,207,583                | \$   | -                        | \$                     | -        | \$       | 3,207,583   |
| Depreciation (Non-Cash item) included in budget                                            | \$       | 1,164,148                | \$   | -                        | \$                     | -        | \$       | 1,164,148   |
|                                                                                            | \$       | 4,371,731                | \$   | -                        | \$                     | -        | \$       | 4,371,731   |
| CASH IN (OTHER) - not included in Operating Budget:                                        |          |                          |      |                          |                        |          |          |             |
| Accounts Receivable from April 30, 2025 (Estimated - includes FEMA)                        | \$       | 806,273                  | S    | _                        | \$                     | _        | S        | 806,273     |
| Less 2025 Customer Water Deposits (included in water sales revenue)                        | \$       | (310,519)                |      | _                        |                        | _        |          | (310,519)   |
|                                                                                            | \$       | 495,754                  | \$   | -                        | \$                     | -        | \$       | 495,754     |
| CASH OUT (OTHER):                                                                          |          |                          |      |                          |                        |          |          |             |
| Accounts Payable due as of April 30, 2025 (estimated)                                      | \$       | (199,367)                | \$   | (293,759)                | \$                     | _        | \$       | (493,126)   |
| Capital Projects and Purchases                                                             | \$       |                          | \$   | (3,650,000)              |                        | -        | \$       | (3,650,000) |
| CA Bank & Trust (Zion Bancorp) Loan Principal Payments<br>(Interest is included in budget) | \$       | (253,188)                | \$   | -                        | \$                     | -        | \$       | (253,188)   |
|                                                                                            | \$       | (452,555)                | \$   | (3,943,759)              | \$                     | -        | \$       | (4,396,314) |
| Excess (deficiency) of revenues over (under) expenditures                                  | \$       | 4,414,930                | \$   | (3,943,759)              | \$                     |          | \$       | 471,171     |
| FUND TRANSFERS                                                                             |          |                          |      |                          |                        |          |          |             |
| FUND TRANSFERS:                                                                            | Œ        | (504 202)                |      | E04 202                  |                        |          | Œ        |             |
| Transfer of FEMA Funds to Capital Improvement Funds Transfer to Drought Reserve Funds      | \$<br>\$ | (594,302)<br>(1,705,000) |      | 594,302                  | S 1                    | ,705,000 | \$<br>\$ | -           |
| Transfer Special Assessment to Capital Improvement Funds                                   | \$       | (945,000)                |      | 945,000                  |                        | -        | \$       | -           |
| Total Transfers                                                                            | \$       | (3,244,302)              | \$   | 1,539,302                | \$ 1                   | ,705,000 | \$       | -           |
| ESTIMATED Cash and Investments, April 30, 2026                                             | \$       | 3,426,239                | \$   | 914,781                  | \$ 5,2                 | 245,724  | \$       | 9,586,744   |

<sup>\*</sup>Outstanding loan debt as of April 30, 2025 and April 30, 2026 = \$5,114,504 and \$4,855,562, respectively.

Thank you!

Indian Valley Reservoir Hydropower Facility