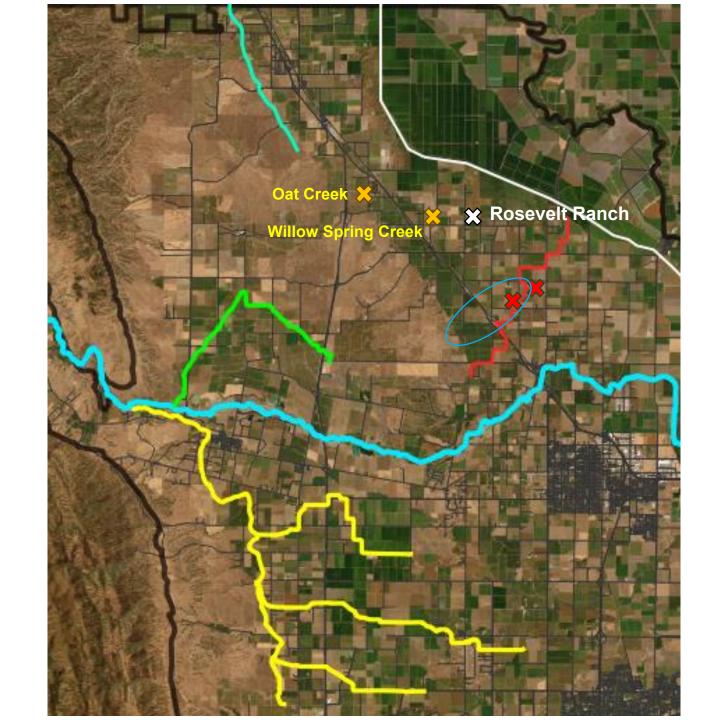

#### Project·Background¶

The purpose of this analysis is to determine the estimated water available to the Yolo-Zamora area, a groundwater dependent area in northeastern Yolo County, for purposes of direct groundwater recharge or on-farm irrigation to facilitate in lieu groundwater recharge.

To-address-this, the YSGA-sought, and was awarded, a Sustainable Groundwater Management Act (SGMA) grant to determine the feasibility of groundwater recharge in the Yolo-Zamora area, including a groundwater recharge project involving the China Slough. This analysis supports that feasibility determination.