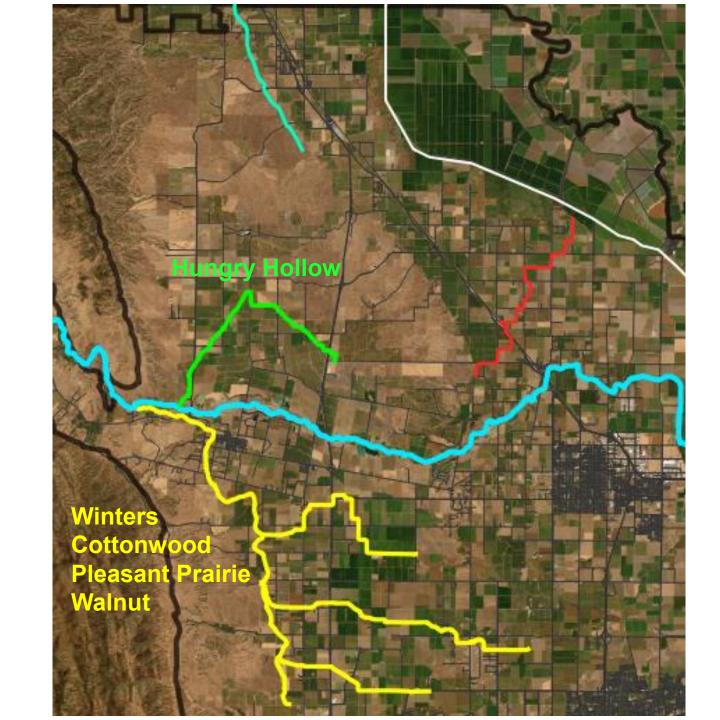

## Hungry Hollow Project Update

 YSGA and USDA installed a fiber optic cable in the Hungry Hollow Canal south of Road 16 to measure high resolution (seconds time scale) canal losses and winter water recharge over the next several years.

#### Currently planning

- Hungry Hollow Groundwater Committee Meeting in June
- Yolo-Zamora Landowners Meeting in June/July

#### Task 3. Hungry Hollow Groundwater Committee (HUH GW Committee) (May 2025 thru March 2026)

- 3.1 Develop HUH GW Committee Outreach Strategy
- 3.2 HUH GW Committee Meeting Preparation, Facilitation, and Documentation (up to 4 meetings)
- 3.3 HUH GW Committee Direct Outreach