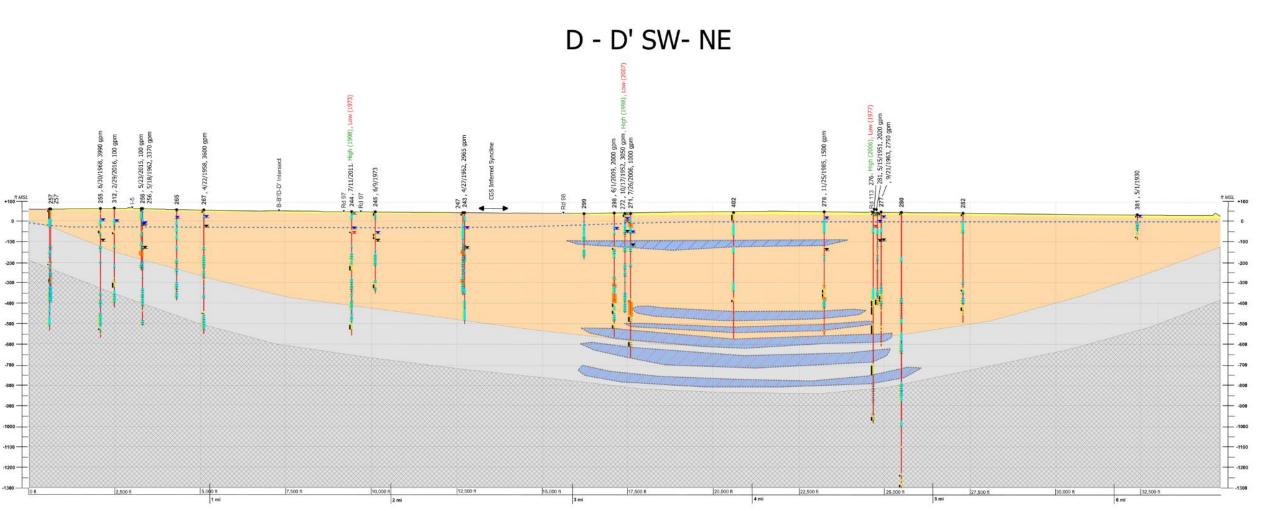

Groundwater-recharge-is-critical-to-the-Yolo-Zamora-area, as-an-analysis-completed-by-Yolo-Subbasin-Groundwater-Agency-(YSGA)-staff, and-included-in-Attachment-1, showed-that-the-Yolo-Zamora-area-has-experienced-a-decline-in-groundwater-storage-of-approximately-26,130-acre-feet-(AF)-since-1970. In-more-than-50%-of-years-since-1970, there-has-been-a-groundwater-deficit, reaching-a-maximum-of-14,260-AF-in-2021(Attachment-2). Additionally, the-YSGA's-Yolo-Subbasin-2025-Annual-Report-Covering-Water-Year-2024, showed-that-the-area-has-experienced-between-0.5—0.8-feet-of-vertical-displacement-(subsidence)-since-May-2017, as-shown-in-Attachment-4. In-some-cases, this-exceeds-the-minimum-threshold, as-specified-in-the-2022-Groundwater-Sustainability-Plan-(GSP)-and-shown-in-Attachment-5.