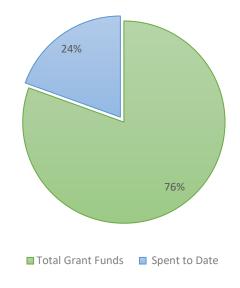

#### Grant Expenses through April 30, 2025

|                                                   | T  | otal Grant |               |           |  |
|---------------------------------------------------|----|------------|---------------|-----------|--|
| Grant Component                                   |    | Funds      | Spent to Date |           |  |
| Total                                             | \$ | 7,917,000  | \$            | 1,917,770 |  |
| 1. GRANT ADMINISTRATION                           | \$ | 613,950    | \$            | 113,050   |  |
| 2. YOLO SUBBASIN GSP IMPLEMENTATION               | \$ | 1,721,000  | \$            | 679,654   |  |
| YSGA                                              | \$ | 460,000    | \$            | 107,272   |  |
| Consultant                                        | \$ | 1,261,000  | \$            | 572,382   |  |
| 3. YCFCWCD WINTER RECHARGE PROGRAM                | \$ | 2,600,000  | \$            | 333,605   |  |
| YCFC&WCD                                          | \$ | 1,175,000  | \$            | 284,739   |  |
| Consultant                                        | \$ | 1,425,000  | \$            | 48,866    |  |
| 4. CITY OF WINTERS FEASIBILITY STUDIES            | \$ | 580,000    | \$            | 93,836    |  |
| 5. YOLO-ZAMORA GROUNDWATER RECHARGE PILOT PROJECT | \$ | 1,221,100  | \$            | 571,602   |  |
| YCFC&WCD + YCFC&WCD Consultants                   | \$ | 401,300    | \$            | 367,392   |  |
| YSGA                                              | \$ | 105,000    | \$            | 33,773    |  |
| Consultant                                        | \$ | 714,800    | \$            | 170,436   |  |
| 6. DUNNIGAN AREA RECHARGE PROGRAM                 | \$ | 1,180,950  | \$            | 126,023   |  |