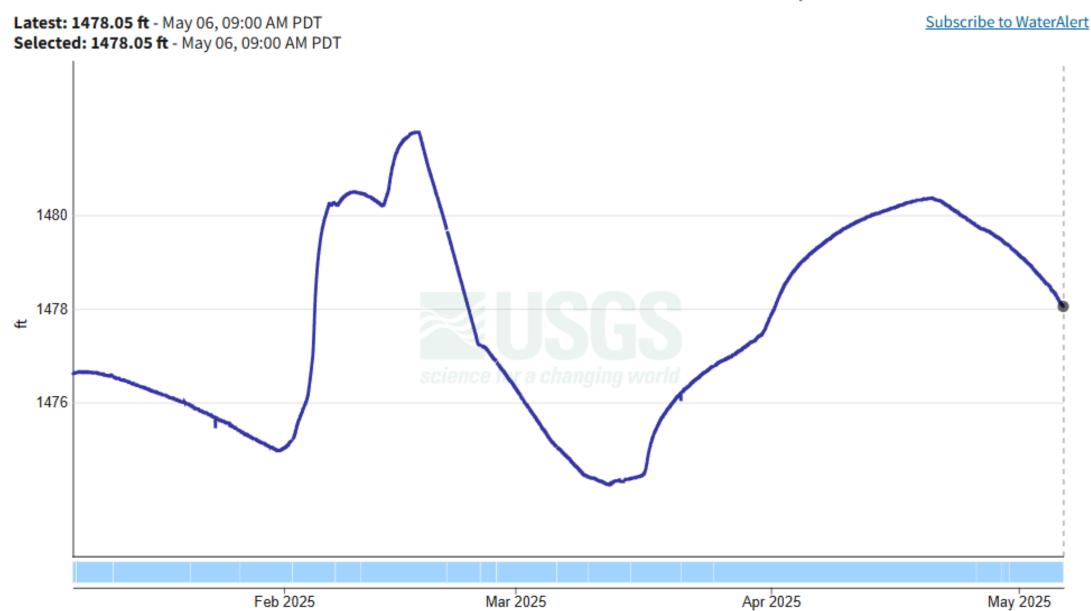

# Current Water Conditions (5-6-25)

|                                      | <b>Elevation</b> | <u>Available</u> | 2024                   |
|--------------------------------------|------------------|------------------|------------------------|
| Clear Lake                           |                  |                  |                        |
| <ul> <li>May 6</li> </ul>            | 7.91'            | 146,791 AF       | 7.57' (0 AF)           |
| <ul><li>April 6</li></ul>            | 7.80'            | 0 AF             |                        |
| <ul> <li>Total Difference</li> </ul> | 0.11'            | -3,201 AF        |                        |
| Indian Valley Reservoir              |                  |                  |                        |
| <ul> <li>May 6</li> </ul>            | 1,478.05'        | 273,200 AF       | 1,476.98' (269,200 AF) |
| <ul><li>April 6</li></ul>            | 1,479.35'        | 278,300 AF       |                        |
| <ul> <li>Total Difference</li> </ul> | -1.30'           | -5,100 AF        |                        |