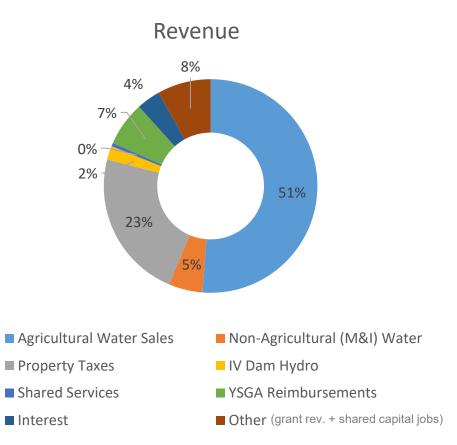

#### Preliminary Budget Summary as of 4/30/2025

| Key Revenue Drivers                                      | Year-to-Date |            | Budget |            | Difference     |
|----------------------------------------------------------|--------------|------------|--------|------------|----------------|
| Agricultural Water Sales                                 | \$           | 6,713,425  | \$     | 6,104,280  | \$<br>609,145  |
| Non-Agricultural (M&I) Water Sales                       | \$           | 320,365    | \$     | 343,285    | \$<br>(22,920) |
| Property Taxes *includes Special Property Tax Assessment | \$           | 2,795,647  | \$     | 2,716,000  | \$<br>79,647   |
| IV Dam Hydro (less fees)                                 | \$           | 413,058    | \$     | 300,000    | \$<br>113,058  |
| Other Revenue                                            | \$           | 1,689,961  | \$     | 1,633,000  | \$<br>56,961   |
| Shared Services Revenue                                  | \$           | 295,724    | \$     | 350,000    | \$<br>(54,276) |
| YSGA Reimbursements                                      | \$           | 382,688    | \$     | 400,000    | \$<br>(17,312) |
| Interest                                                 | \$           | 406,844    | \$     | 225,000    | \$<br>181,844  |
| Other                                                    | \$           | 654,397    | \$     | 658,000    | \$<br>(3,603)  |
| TOTAL REVENUE                                            | \$           | 11,982,148 | \$ 1   | 11,096,565 | \$<br>885,583  |

|                                        | Adopted |                 | R  | lecommeded          |                 |
|----------------------------------------|---------|-----------------|----|---------------------|-----------------|
| <b>Key Revenue Drivers</b>             | FY      | FY 24-25 Budget |    | <b>25-26 Budget</b> | Difference      |
|                                        |         |                 |    |                     |                 |
| Agricultural Water Sales               | \$      | 6,104,280       | \$ | 6,160,180           | \$<br>55,900    |
| Non-Agricultural (M&I) Water Sales     | \$      | 343,285         | \$ | 618,993             | \$<br>275,708   |
| Property Taxes                         | \$      | 2,716,000       | \$ | 2,721,200           | \$<br>5,200     |
| IV Dam Hydro (less fees)               | \$      | 300,000         | \$ | 250,000             | \$<br>(50,000)  |
| Other Revenue                          | \$      | 1,633,000       | \$ | 2,276,540           | \$<br>643,540   |
| Shared Services Revenue                | \$      | 350,000         | \$ | 65,000              | \$<br>(285,000) |
| YSGA Reimbursements                    | \$      | 400,000         | \$ | 806,000             | \$<br>406,000   |
| Interest                               | \$      | 225,000         | \$ | 431,040             | \$<br>206,040   |
| Other                                  | \$      | 658,000         | \$ | 974,500             | \$<br>316,500   |
| TOTAL REVENUE                          | \$      | 11,096,565      | \$ | 12,026,913          | \$<br>930,348   |
|                                        |         |                 |    |                     |                 |
| <b>Key Expense Drivers</b>             |         | Budget          |    | Budget              | Difference      |
| Transmission and Distribution (O&M)    | \$      | 1,366,885       | \$ | 1,586,506           | \$<br>219,621   |
| General Administration & General Plant | \$      | 2,759,351       | \$ | 2,925,657           | \$<br>166,306   |
| Other Expenses                         | \$      | 4,110,870       | \$ | 4,307,168           | \$<br>196,298   |
| TOTAL EXPENSE                          | \$      | 8,237,106       | \$ | 8,819,330           | \$<br>582,224   |
| Net Income /(Loss)                     | \$      | 2,859,459       | \$ | 3,207,583           |                 |