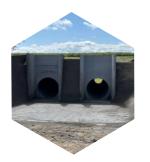

Culvert
Replacements/
Improvements
7 Culverts

**Automated Trash Screens** 

Winters Canal

**Spillway** 