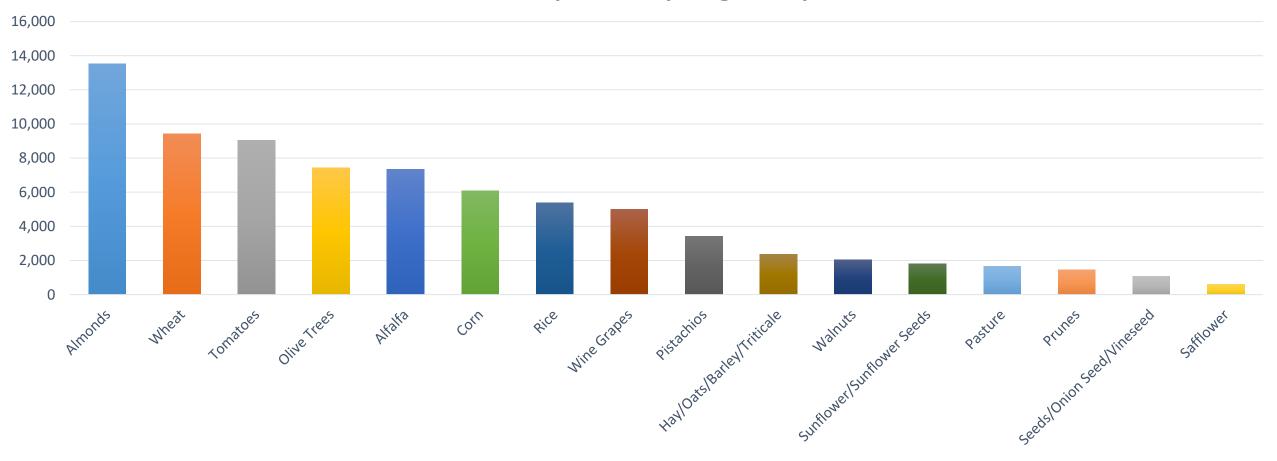

eservoir** 7.91 ft <u>Legend</u> 494 cfs Releasing NF of CC **SCADA Site** 55 cfs 1,478.05 ft Res. Level **USGS Gage** Storage 273,200 acft **SCADA Control Site SCADA Links Bear Creek Kelsey Creek** 5 cfs 30 cfs **Rumsey Bridge Cache Creek Dam** 683 cfs Releasing 144.0 cfs 7.94 ft Pond Level Yoche Dehe 146,791 acft Storage 6.0 cfs Yolo Salt Creek 23 cfs **Salisbury Spill** 0.0 cfs 24 cfs **Capay Dam** Settling **Basin Pond Level** 5.08 ft 376 cfs Winters **West Adams** 195 cfs Woodland

#### **YCFCWCD Average Groundwater**

Depth by Season (Spring 2025 is 141 wells)\*\*



#### 1. HQ Well Depth to Water



Depth to Water

5/6/24: 96.0 feet 4/6/24: 93.9 feet

 $\Delta$  -2.1 feet

Depth to Water

5/6/25: 96.3 feet

4/6/25: 92.1 feet

 $\Delta$  -4.2 feet

#### 2025 Top 20+ Crops Signed Up



Total Acres Signed Up = 81,000+ acres



# Capital Improvement Program

## Fall 2025 Capital Projects – Culvert Replacements

- Pleasant Prairie Canal: Repair to Culvert at CR 96 (PLP1013S)
- Magnolia Canal at CR 20 (MAG0060): 36" CMP
- East Adams Canal at CR 94B (ESA0130): 60" CMP
- Moore Canal at Willow Slough (MOR1000S): 48" CMP
- Winters Canal at CR 27 (WIN1102): 72-84" CMP
- Cottonwood Canal at CR 25 (COW0589): 60" CMP

# General Activities (April 2 – May 6)

#### **PROJECTS:**

- Planning for Indian Valley Spillway Repair Project Summer 2025
- Capital Projects Automated Gate Installations and Trash Screens, Gate Upgrades, New Turnouts
   Voluntary Agreement Process
- Indian Valley Reservoir Hydropower Power Purchase Agreement and Alternatives
- Onboarding Administrative Assistant
-