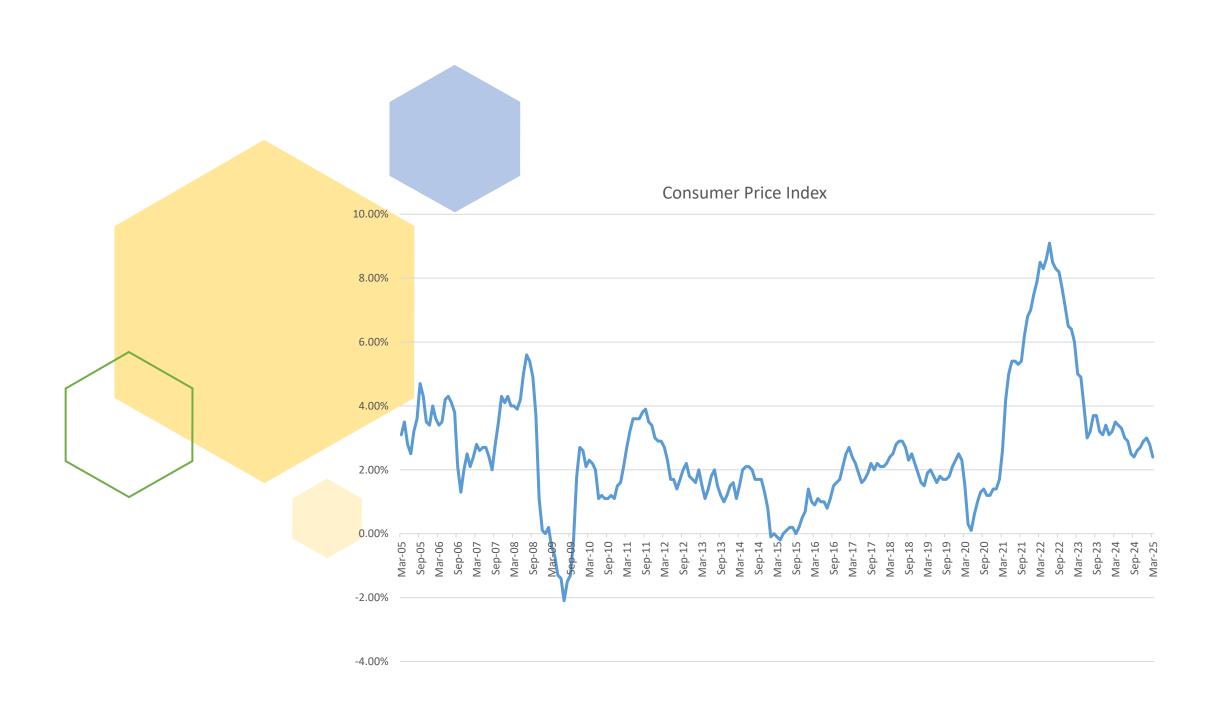

#### Real Gross Domestic Product, Percent Change from Preceding Quarter

#### Contributions to Percent Change in Real GDP, 1st Quarter 2025 Real GDP decreased 0.3 percent