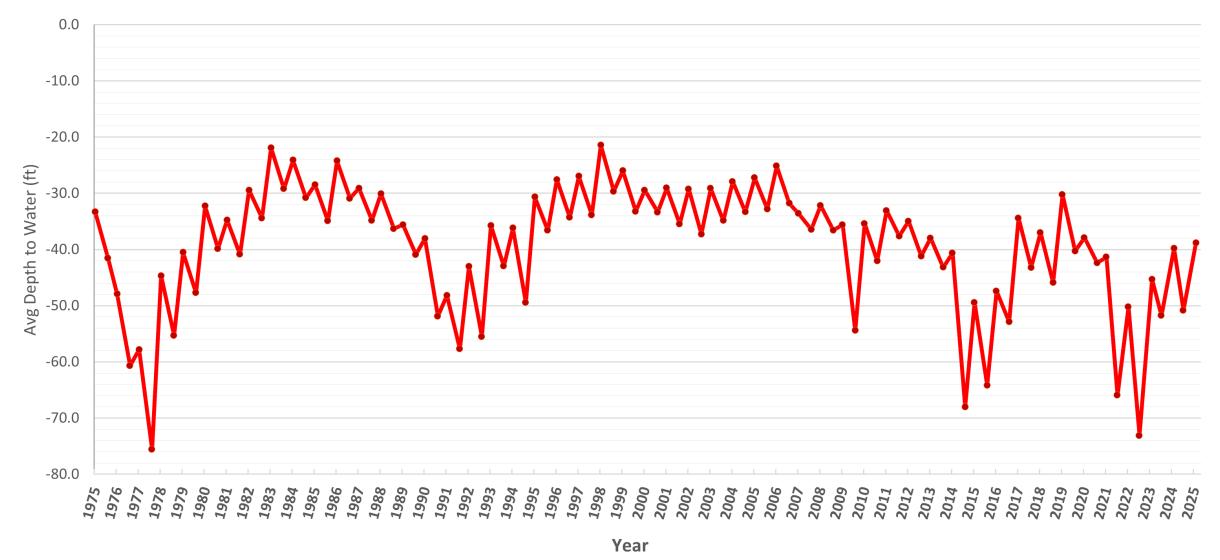

#### **YCFCWCD Average Groundwater**

Depth by Season (Spring 2025 is 141 wells)\*\*

#### 1. HQ Well Depth to Water

Depth to Water

5/6/24: 96.0 feet 4/6/24: 93.9 feet

 $\Delta$  -2.1 feet

Depth to Water

5/6/25: 96.3 feet

4/6/25: 92.1 feet

 $\Delta$  -4.2 feet