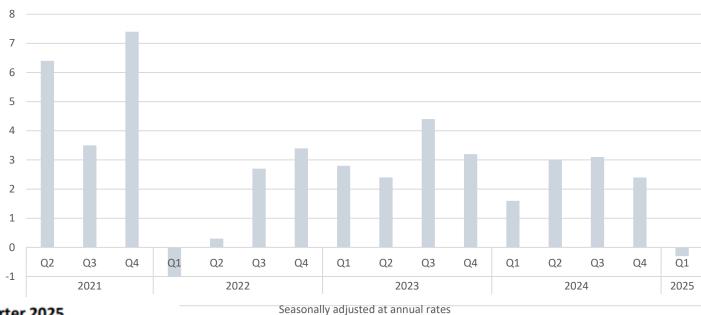

## YCFC&WCD BOARD OF DIRECTORS

May 6, 2025



## Open Forum

Guest introductions, unscheduled appearances and opportunity for public comment on non-agenda items

Adding Items to the Posted Agenda

# CONSENT AGENDA a.) April 1 Board Meeting Minutes

# Emergency Repairs at Indian Valley Reservoir Spillway



Adoption of the Fiscal Year 2025/2026 District Budget

FY 2025-2026 Recommended Budget



#### Real Gross Domestic Product, Percent Change from Preceding Quarter



#### Contributions to Percent Change in Real GDP, 1st Quarter 2025 Real GDP decreased 0.3 percent





### **Budget Process**





## Financial Year In Review

#### Preliminary Budget Summary as of 4/30/2025

| Key Revenue Drivers                                      | Year-to-Date |            | Budget |            | Difference     |
|----------------------------------------------------------|--------------|------------|--------|------------|----------------|
| Agricultural Water Sales                                 | \$           | 6,713,425  | \$     | 6,104,280  | \$<br>609,145  |
| Non-Agricultural (M&I) Water Sales                       | \$           | 320,365    | \$     | 343,285    | \$<br>(22,920) |
| Property Taxes *includes Special Property Tax Assessment | \$           | 2