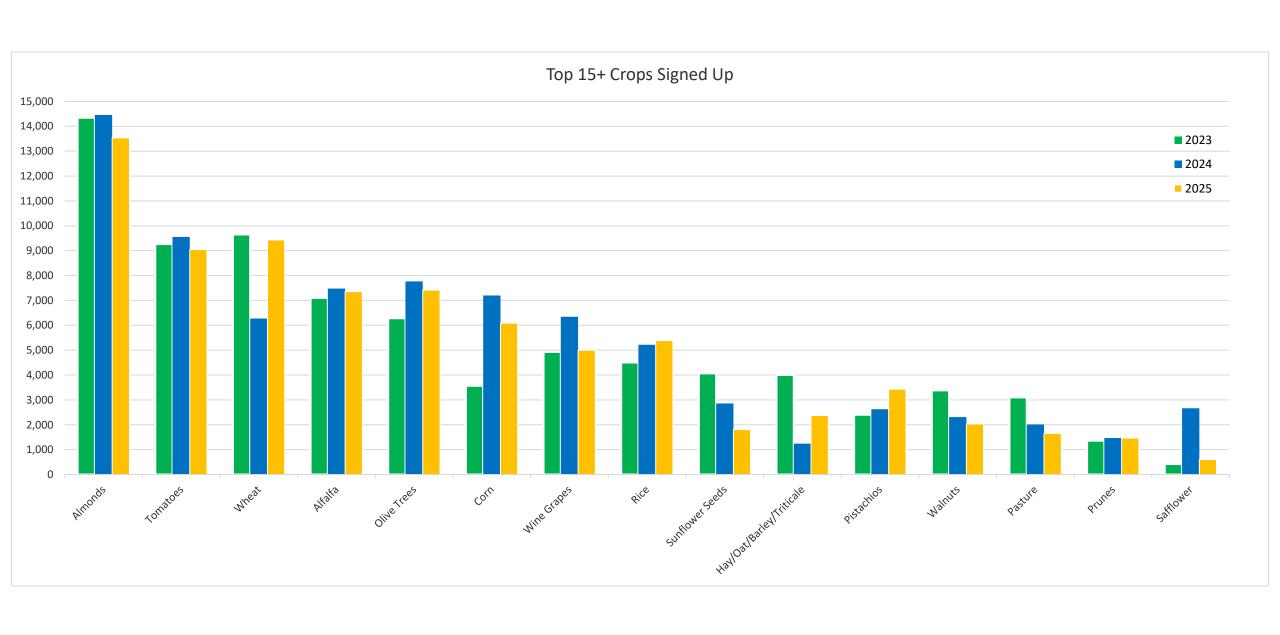

Releasing NF of CC **SCADA Site** 55 cfs 1,478.05 ft Res. Level **USGS Gage** Storage 273,200 acft **SCADA Control Site SCADA Links Bear Creek Kelsey Creek** 5 cfs 30 cfs **Rumsey Bridge Cache Creek Dam** 683 cfs Releasing 144.0 cfs 7.94 ft Pond Level Yoche Dehe 146,791 acft Storage 6.0 cfs Yolo Salt Creek 23 cfs **Salisbury Spill** 0.0 cfs 24 cfs **Capay Dam** Settling **Basin Pond Level** 5.08 ft 376 cfs Winters **West Adams** 195 cfs Woodland

#### **YCFCWCD Average Groundwater**

Depth by Season (Spring 2025 is 141 wells)\*\*



#### 1. HQ Well Depth to Water



Depth to Water

5/6/24: 96.0 feet 4/6/24: 93.9 feet

 $\Delta$  -2.1 feet

Depth to Water

5/6/25: 96.3 feet

4/6/25: 92.1 feet

 $\Delta$  -4.2 feet

#### 2025 Top 20+ Crops Signed Up



Total Acres Signed Up = 81,000+ acres



# Capital Improvement Program

## Fall 2025 Capital Projects – Culvert Replacements

- Pleasant Prairie Canal: Repair to Culvert at CR 96 (PLP1013S)
- Magnolia Canal at CR 20 (MAG0060): 36" CMP
- East Adams Canal at CR 94B (ESA0130): 60" CMP
- Moore Canal at Willow Slough (MOR1000S): 48" CMP
- Winters Canal at CR 27 (WIN1102): 72-84" CMP
- Cottonwood Canal at CR 25 (COW0589): 60" CMP

# General Activities (April 2 – May 6)

#### **PROJECTS:**

- Planning for Indian Valley Spillway Repair Project Summer 2025
- Capital Projects Automated Gate Installations and Trash Screens, Gate Upgrades, New Turnouts
   Voluntary Agreement Process
- Indian Valley Reservoir Hydropower Power Purchase Agreement and Alternatives
- Onboarding Administrative Assistant
- Draft Capital Improvement Progress and I