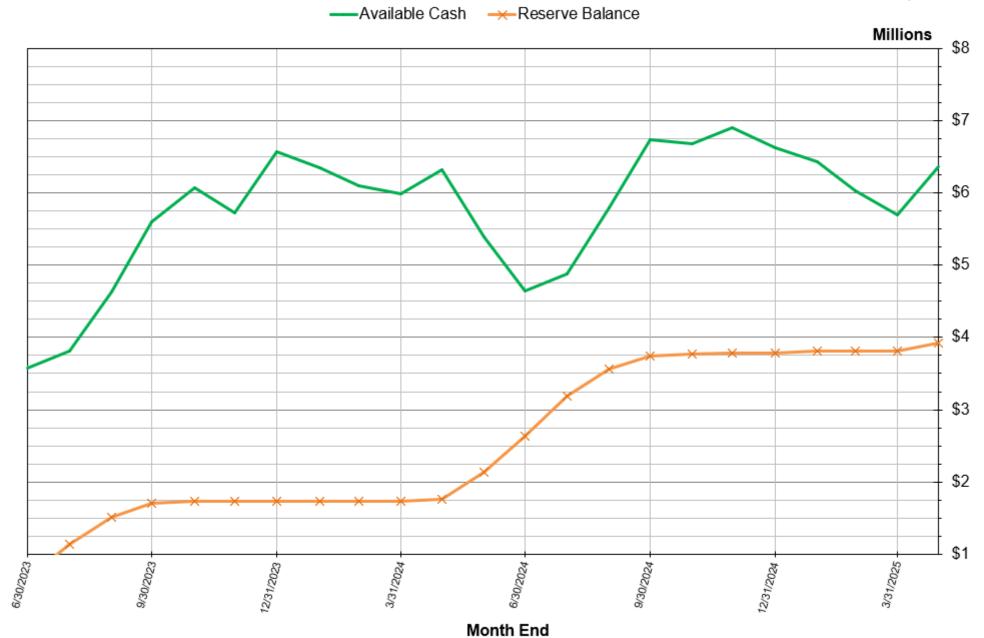

## Estimated Effect of Budget on Cash Fiscal Year 2025/2026

| Year 2025/2026                                                                             | OPE      | YCFC<br>RATING FUNDS     | IMPR | CAPITAL<br>OVEMENT FUNDS | LAI<br>DROU<br>RESERVE | GHT      |          | TOTAL       |
|--------------------------------------------------------------------------------------------|----------|--------------------------|------|--------------------------|------------------------|----------|----------|-------------|
| Estimated Cash and Investments, April 30, 2025*                                            | \$       | 2,255,611                | \$   | 3,319,238                | <b>\$</b> 3            | ,540,724 | \$       | 9,115,572   |
| Fiscal Year 2025/2026 Cash Flow                                                            |          |                          |      |                          |                        |          |          |             |
| NET INCOME/(LOSS) FROM OPERATING BUDGET                                                    | \$       | 3,207,583                | \$   | -                        | \$                     | -        | \$       | 3,207,583   |
| Depreciation (Non-Cash item) included in budget                                            | \$       | 1,164,148                | \$   | -                        | \$                     | -        | \$       | 1,164,148   |
|                                                                                            | \$       | 4,371,731                | \$   | -                        | \$                     | -        | \$       | 4,371,731   |
| CASH IN (OTHER) - not included in Operating Budget:                                        |          |                          |      |                          |                        |          |          |             |
| Accounts Receivable from April 30, 2025 (Estimated - includes FEMA)                        | \$       | 806,273                  | S    | _                        | \$                     | _        | S        | 806,273     |
| Less 2025 Customer Water Deposits (included in water sales revenue)                        | \$       | (310,519)                |      | _                        |                        | _        |          | (310,519)   |
|                                                                                            | \$       | 495,754                  | \$   | -                        | \$                     | -        | \$       | 495,754     |
| CASH OUT (OTHER):                                                                          |          |                          |      |                          |                        |          |          |             |
| Accounts Payable due as of April 30, 2025 (estimated)                                      | \$       | (199,367)                | \$   | (293,759)                | \$                     | _        | \$       | (493,126)   |
| Capital Projects and Purchases                                                             | \$       |                          | \$   | (3,650,000)              |                        | -        | \$       | (3,650,000) |
| CA Bank & Trust (Zion Bancorp) Loan Principal Payments<br>(Interest is included in budget) | \$       | (253,188)                | \$   | -                        | \$                     | -        | \$       | (253,188)   |
|                                                                                            | \$       | (452,555)                | \$   | (3,943,759)              | \$                     | -        | \$       | (4,396,314) |
| Excess (deficiency) of revenues over (under) expenditures                                  | \$       | 4,414,930                | \$   | (3,943,759)              | \$                     |          | \$       | 471,171     |
| FUND TRANSFERS                                                                             |          |                          |      |                          |                        |          |          |             |
| FUND TRANSFERS:                                                                            | Œ        | (504 202)                |      | E04 202                  |                        |          | Œ        |             |
| Transfer of FEMA Funds to Capital Improvement Funds Transfer to Drought Reserve Funds      | \$<br>\$ | (594,302)<br>(1,705,000) |      | 594,302                  | S 1                    | ,705,000 | \$<br>\$ | -           |
| Transfer Special Assessment to Capital Improvement Funds                                   | \$       | (945,000)                |      | 945,000                  |                        | -        | \$       | -           |
| Total Transfers                                                                            | \$       | (3,244,302)              | \$   | 1,539,302                | \$ 1                   | ,705,000 | \$       | -           |
| ESTIMATED Cash and Investments, April 30, 2026                                             | \$       | 3,426,239                | \$   | 914,781                  | \$ 5,2                 | 245,724  | \$       | 9,586,744   |

<sup>\*</sup>Outstanding loan debt as of April 30, 2025 and April 30, 2026 = \$5,114,504 and \$4,855,562, respectively.

Thank you!

Indian Valley Reservoir Hydropower Facility