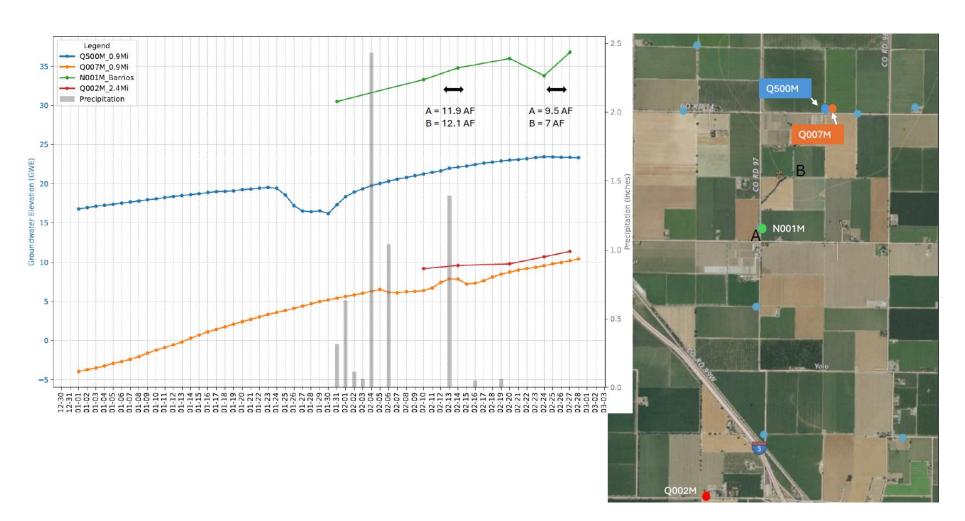

Groundwater-recharge-is-critical-to-the-Yolo-Zamora-area, as-an-analysis-completed-by-Yolo-Subbasin-Groundwater-Agency-(YSGA)-staff, and-included-in-Attachment-1, showed-that-the-Yolo-Zamora-area-has-experienced-a-decline-in-groundwater-storage-of-approximately-26,130-acre-feet-(AF)-since-1970. In-more-than-50%-of-years-since-1970, there-has-been-a-groundwater-deficit, reaching-a-maximum-of-14,260-AF-in-2021(Attachment-2). Additionally, the-YSGA's-Yolo-Subbasin-2025-Annual-Report-Covering-Water-Year-2024, showed-that-the-area-has-experienced-between-0.5—0.8-feet-of-vertical-displacement-(subsidence)-since-May-2017, as-shown-in-Attachment-4. In-some-cases, this-exceeds-the-minimum-threshold, as-specified-in-the-2022-Groundwater-Sustainability-Plan-(GSP)-and-shown-in-Attachment-5.