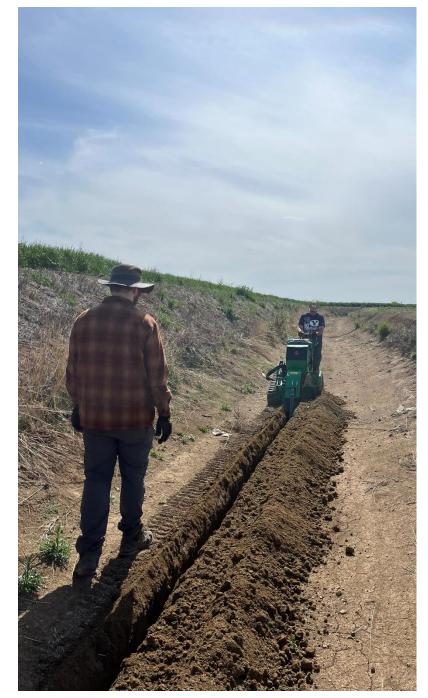

## Hungry Hollow Project Update

 YSGA and USDA installed a fiber optic cable in the Hungry Hollow Canal south of Road 16 to measure high resolution (seconds time scale) canal losses and winter water recharge over the next several years.