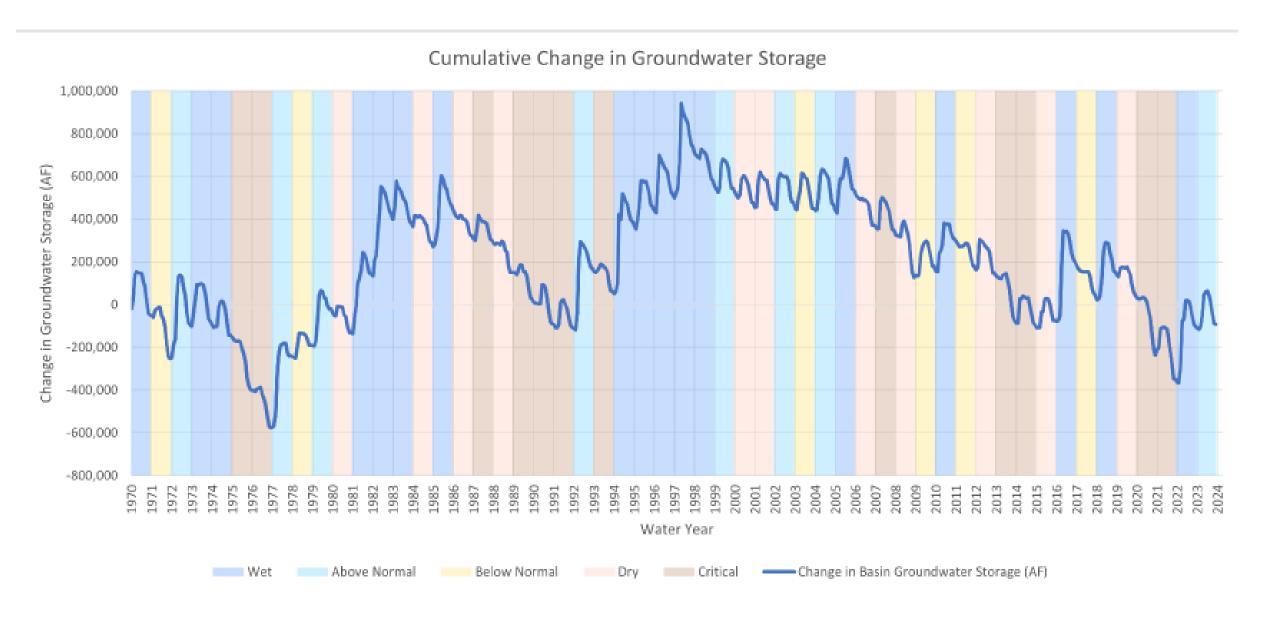

PROGRAM                 |    | 1,180,950  | \$ | 126,023     |



## YCFC&WCD Recharge Updates

- MBK Engineers has drafted the water availability analysis for long-term application
- Application is anticipated to be submitted by May/June 2025 pending feedback from Board



# Hungry Hollow Project Update

 YSGA staff have identified several potential recharge sites in Hungry Hollow that USDA staff have an interest in exploring



#### Yolo-Zamora Pilot Recharge Project Update

- YSGA staff have identified two other potential farmers to pilot recharge on properties in Yolo-Zamora for winter 2025-2026
- Plans are being made to start monitoring and piloting recharge at one set starting next week



Vision for Recharge Opportunities



10x recharge through distributed systems



















# Directors' Reports

Report on Meetings and Conferences Attended During the Prior Month on Behalf of the District

i. NCWA Meetings: Board of Directors, Annual, Groundwater Management Task Force
 ii. Clear Lake Long-Term Water Supply Agreement Committee Meeting
 iii. Integrated Watershed Management Funding Opportunity Meetings (Meeting with Supervisor Frerichs)
 iv. YSGA Executive Committee and Board of Directors' Meetings
 v. Strategic Plan Committee Meeting

# General Manager's Report

- Water Conditions Report
- Preliminary Financial Report
- Capital Improvement Program
- General Activities
- Upcoming Events





# Current Water Conditions (4-1-25)

|                                      | <b>Elevation</b> | <u>Available</u> | <u>2024</u>            |  |  |
|-------------------------