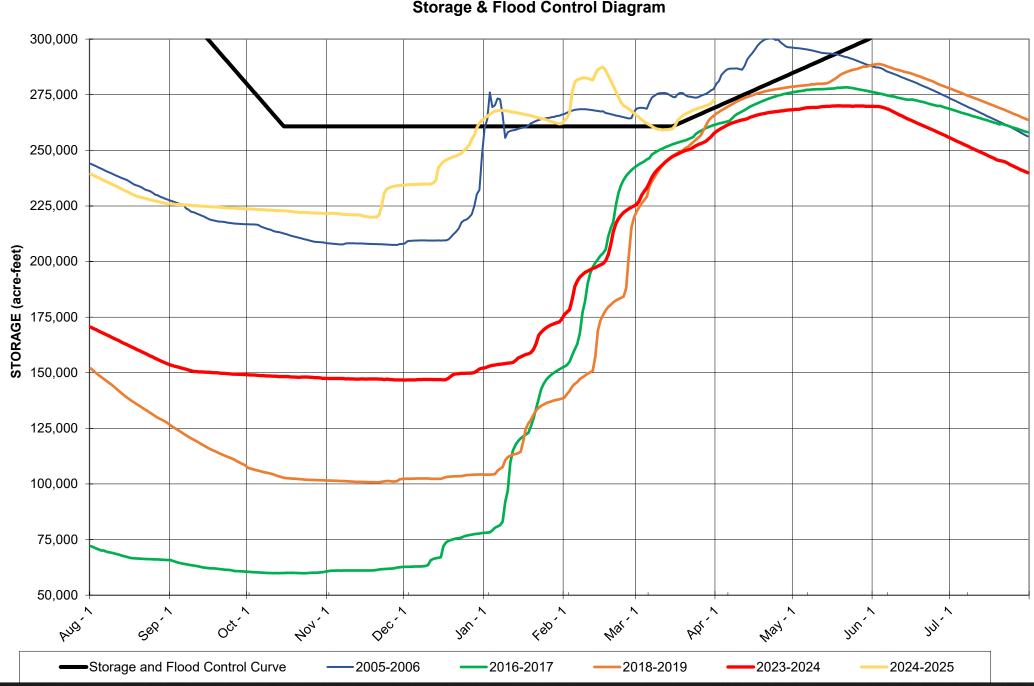

### INDIAN VALLEY RESERVOIR Storage & Flood Control Diagram

# Current Water Conditions (4-1-25)

|                                      | <b>Elevation</b> | <u>Available</u> | <u>2024</u>            |  |  |
|--------------------------------------|------------------|------------------|------------------------|--|--|
| Clear Lake                           |                  |                  |                        |  |  |
| <ul><li>April 1</li></ul>            | 7.92'            | 150,000 AF       | 8.16' (0 AF)           |  |  |
| <ul><li>March 1</li></ul>            | 7.64'            | 0 AF             |                        |  |  |
| <ul> <li>Total Difference</li> </ul> | 0.28'            | 0 AF             |                        |  |  |
| Indian Valley Reservoir              |                  |                  |                        |  |  |
| • April 1                            | 1,480.84         | 273,400 AF       | 1,474.30' (259,200 AF) |  |  |
| <ul> <li>March 1</li> </ul>          | 1,476.04'        | 265,700 AF       |                        |  |  |
| <ul> <li>Total Difference</li> </ul> | -4.80'           | 7,700 AF         |                        |  |  |