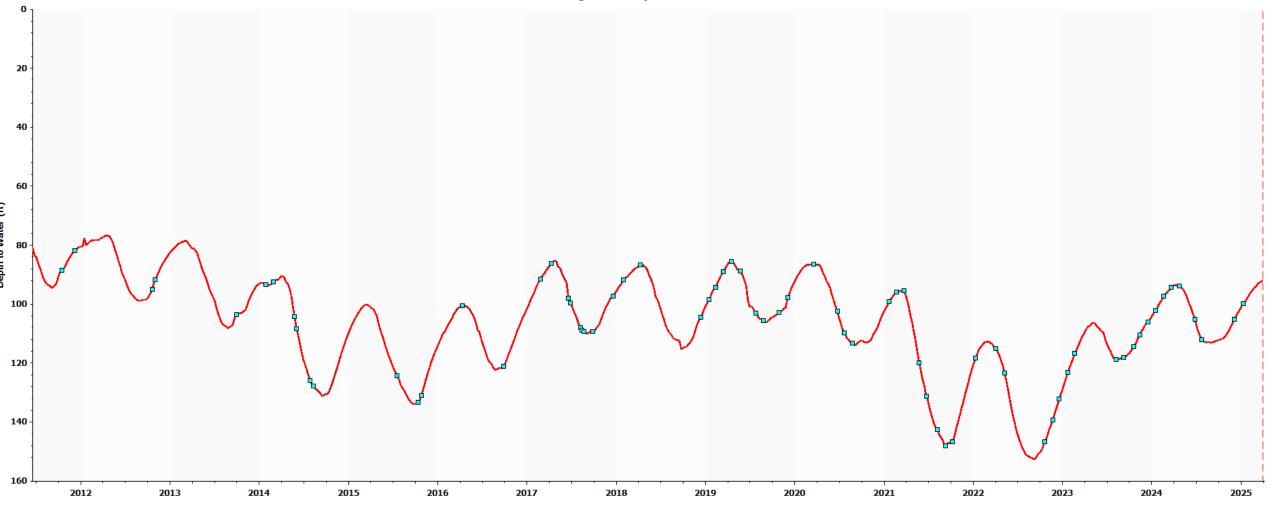

#### 1. HQ Well Depth to Water

Depth to Water

4/1/24: 93.6 feet 3/1/24: 96.2 feet

 $\Delta$  2.6 feet

<u>Depth to Water</u> 4/1/25: 92.1 feet

3/1/25: 94.1 feet

Δ 2.0 feet