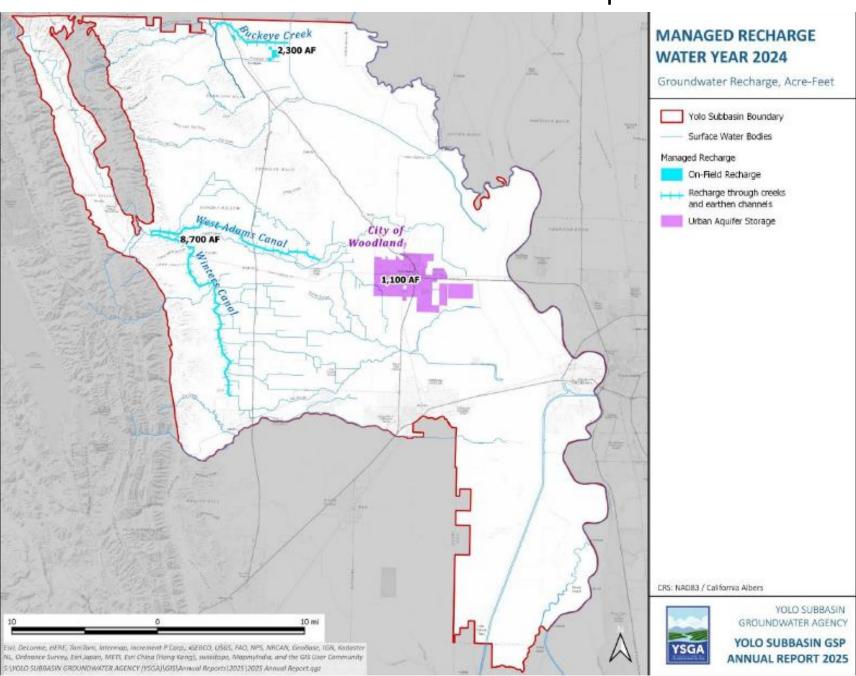

Annual Report Due April 1, 2025 (Submitted!)
 https://www.yologroundwater.org/files/6fc141e1b/Annual+Report+2025+FINAL.pdf

## YCFC&WCD Recharge Updates

- MBK Engineers has drafted the water availability analysis for long-term application
- Application is anticipated to be submitted by May/June 2025 pending feedback from Board