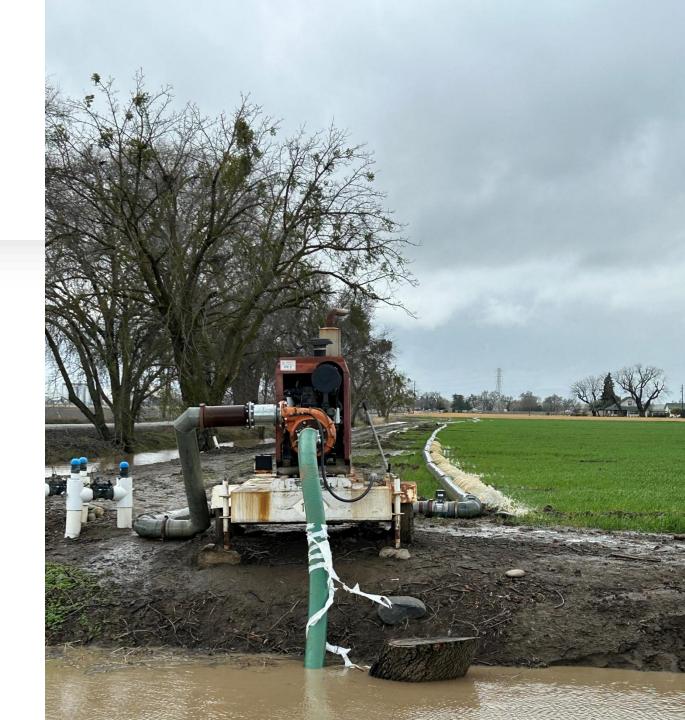

## YCFC&WCD Recharge Updates

- MBK Engineers has drafted the water availability analysis for long-term application
- Application is anticipated to be submitted by May/June 2025 pending feedback from Board

# Hungry Hollow Project Update

 YSGA staff have identified several potential recharge sites in Hungry Hollow that USDA staff have an interest in exploring

#### Yolo-Zamora Pilot Recharge Project Update

- YSGA staff have identified two other potential farmers to pilot recharge on properties in Yolo-Zamora for winter 2025-2026
- Plans are being made to start monitoring and piloting recharge at one set starting next week