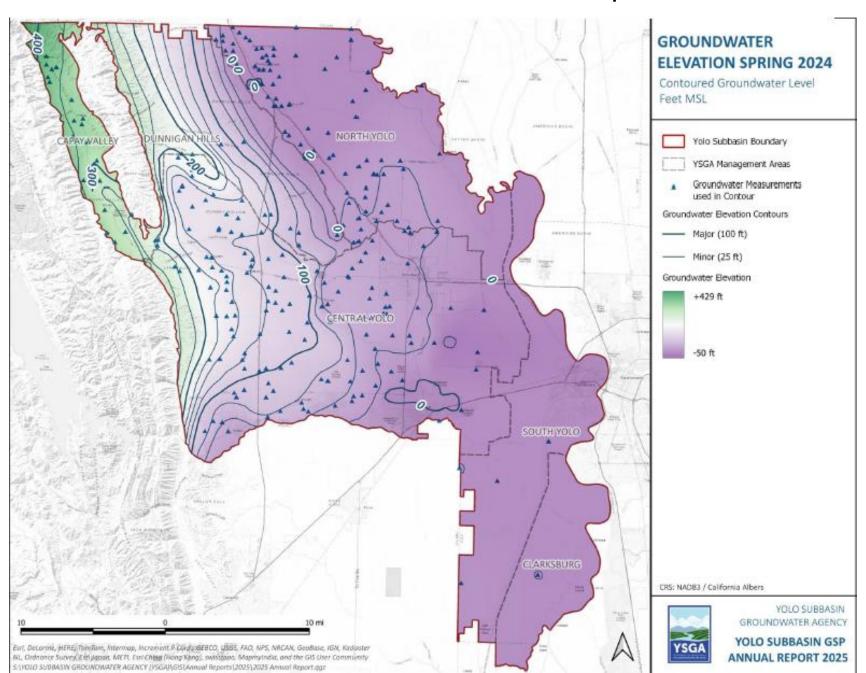

### March 2024-25 Change in Water Level: YSGA Realtime Monitoring Wells

### March 2022-25 Change in Water Level: YSGA Realtime Monitoring Wells 18 Change since March 2022 (17)-10 to -5 ft 15d) -5 to 0 ft Woodland 0 to 5 ft 7 5 to 10 ft > 10 ft (5)22 Yolo Subbasin Davis West Sacramento Boundary 10 mi