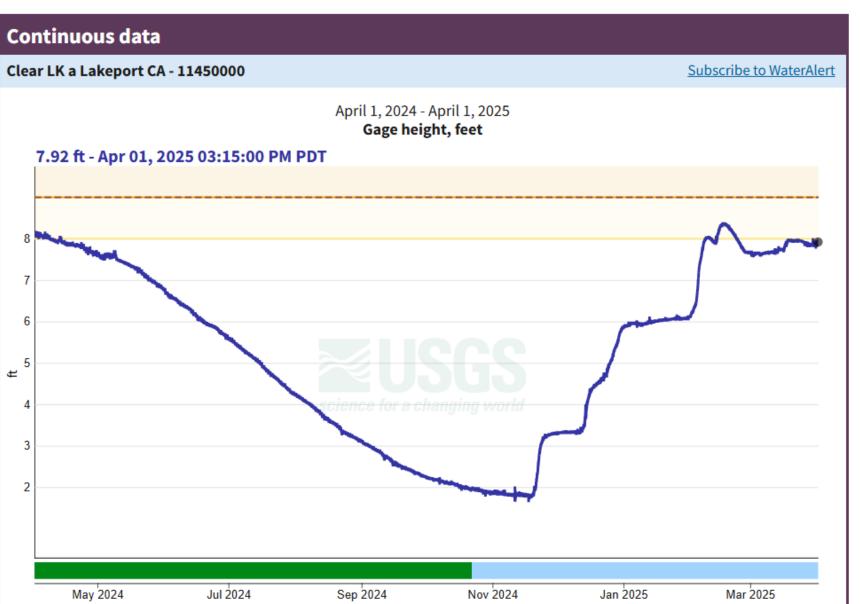

# Current Water Conditions (4-1-25)

|                                      | <b>Elevation</b> | <u>Available</u> | <u>2024</u>            |  |  |
|--------------------------------------|------------------|------------------|------------------------|--|--|
| Clear Lake                           |                  |                  |                        |  |  |
| <ul><li>April 1</li></ul>            | 7.92'            | 150,000 AF       | 8.16' (0 AF)           |  |  |
| <ul><li>March 1</li></ul>            | 7.64'            | 0 AF             |                        |  |  |
| <ul> <li>Total Difference</li> </ul> | 0.28'            | 0 AF             |                        |  |  |
| Indian Valley Reservoir              |                  |                  |                        |  |  |
| • April 1                            | 1,480.84         | 273,400 AF       | 1,474.30' (259,200 AF) |  |  |
| <ul> <li>March 1</li> </ul>          | 1,476.04'        | 265,700 AF       |                        |  |  |
| <ul> <li>Total Difference</li> </ul> | -4.80'           | 7,700 AF         |                        |  |  |