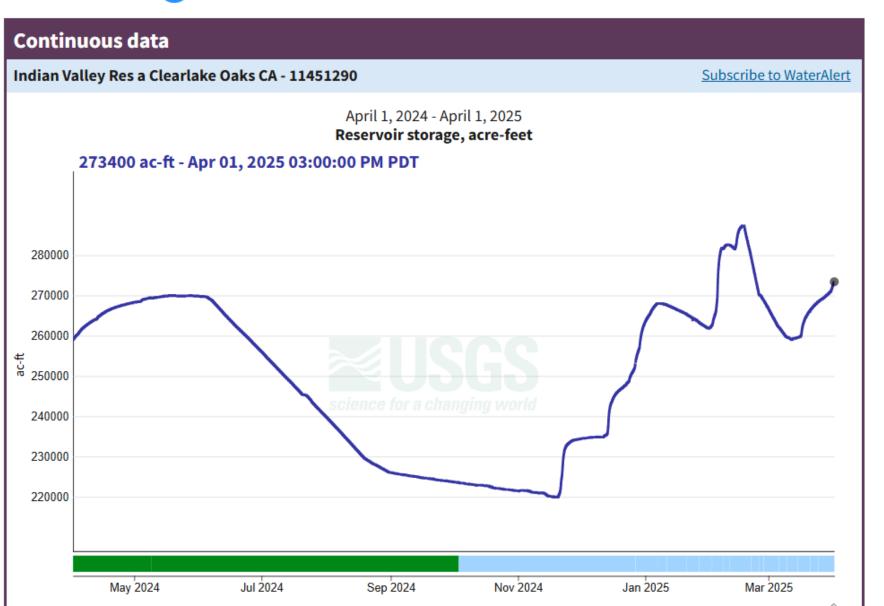

# Current Water Conditions (4-1-25)

|                                      | <b>Elevation</b> | <u>Available</u> | <u>2024</u>            |  |  |
|--------------------------------------|------------------|------------------|------------------------|--|--|
| Clear Lake                           |                  |                  |                        |  |  |
| <ul><li>April 1</li></ul>            | 7.92'            | 150,000 AF       | 8.16' (0 AF)           |  |  |
| <ul><li>March 1</li></ul>            | 7.64'            | 0 AF             |                        |  |  |
| <ul> <li>Total Difference</li> </ul> | 0.28'            | 0 AF             |                        |  |  |
| Indian Valley Reservoir              |                  |                  |                        |  |  |
| • April 1                            | 1,480.84         | 273,400 AF       | 1,474.30' (259,200 AF) |  |  |
| <ul> <li>March 1</li> </ul>          | 1,476.04'        | 265,700 AF       |                        |  |  |
| <ul> <li>Total Difference</li> </ul> | -4.80'           | 7,700 AF         |                        |  |  |

# Emergency Repairs at Indian Valley Reservoir Spillway

**YSGA Update** 