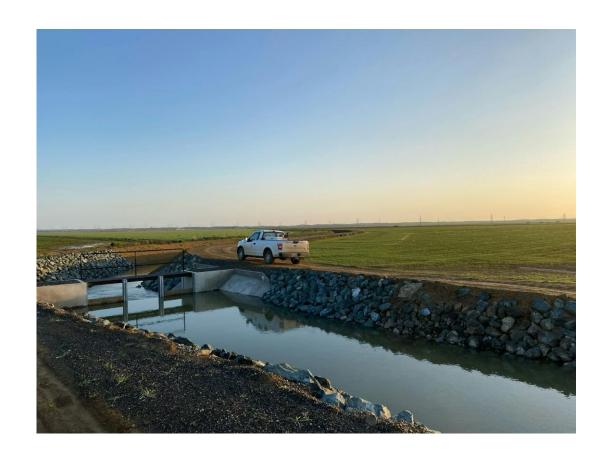

# Hungry Hollow Project Update

 YSGA staff have identified several potential recharge sites in Hungry Hollow that USDA staff have an interest in exploring

#### Yolo-Zamora Pilot Recharge Project Update

- YSGA staff have identified two other potential farmers to pilot recharge on properties in Yolo-Zamora for winter 2025-2026
- Plans are being made to start monitoring and piloting recharge at one set starting next week