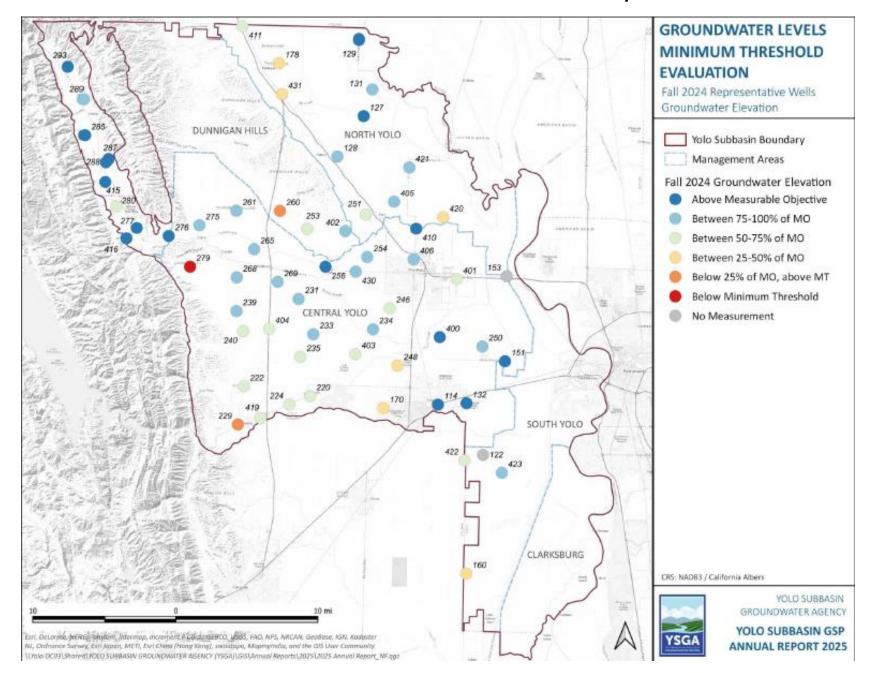

### March 2024-25 Change in Water Level: YSGA Realtime Monitoring Wells

### March 2022-25 Change in Water Level: YSGA Realtime Monitoring Wells 18 Change since March 2022 (17)-10 to -5 ft 15d) -5 to 0 ft Woodland 0 to 5 ft 7 5 to 10 ft > 10 ft (5)22 Yolo Subbasin Davis West Sacramento Boundary 10 mi