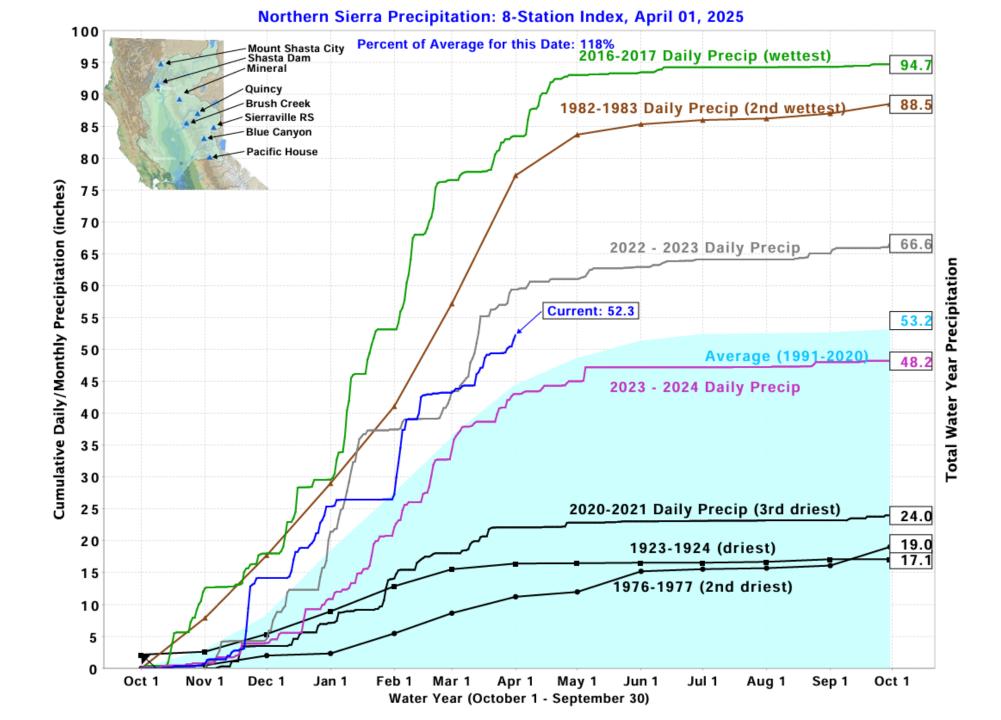

| Facility                | Precipitation<br>(10/1/24 – 4/1/25) |  |  |
|-------------------------|-------------------------------------|--|--|
| Cache Creek Dam         | 23.02"                              |  |  |
| Indian Valley Reservoir | 23.81"                              |  |  |
| Headquarters            | 16.74"                              |  |  |