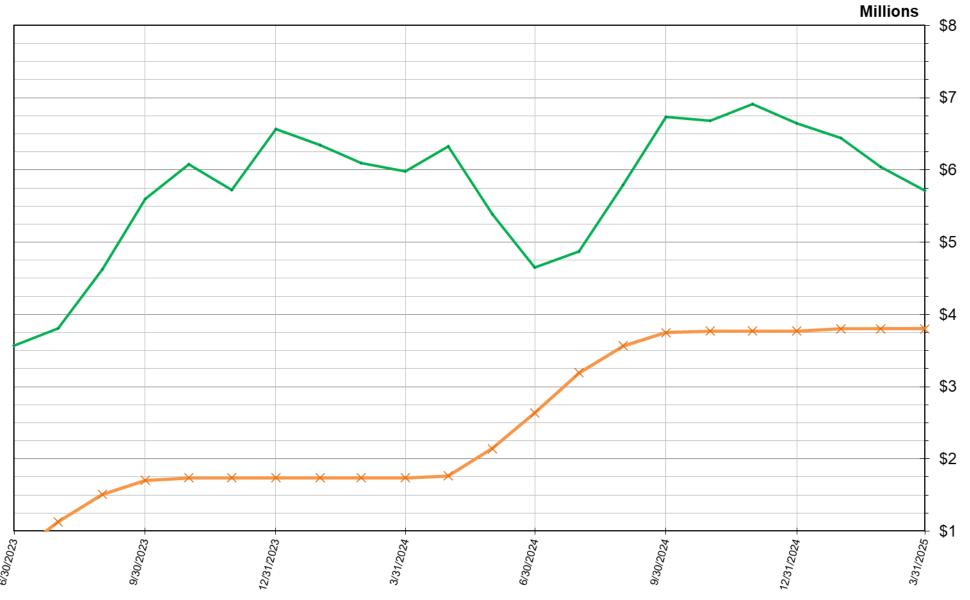

# Breakdown of Cash Accounts 3/31/2025

#### CASH and INVESTMENTS

3/31/2025

#### YOLO COUNTY FLOOD CONTROL & WCD

|                                                       | Rate    | Balance   |
|-------------------------------------------------------|---------|-----------|
| <u>CASH</u>                                           |         |           |
| River City Bank Business Checking                     |         | 443,900   |
| River City Bank Public Fund Money Market Plus 1410    | 4.44%   | 496,569   |
| River City Bank Public Fund Money Market - CIP - 4429 | 4.44%   | 3,307,483 |
| River City Bank - Depository Agent Fund               | 4.44%   | 376,484   |
| Yolo County Treasurer - Fund #7270                    |         | -         |
| Petty Cash                                            | <u></u> | 350       |
| TOTAL                                                 |         | 4,624,786 |
| TEMPORARY INVESTMENTS                                 |         |           |
| LAIF - YCFC Enterprise Fund                           | 4.33%   | 447,410   |
| LAIF - Drought Reserve Fund                           | 4.33%   | 3,502,114 |
| LAIF - Capital Recovery Fund                          | 4.33%   | 316,151   |
| LAIF - COVID Relief Funds                             | 4.33%   | 591,781   |
| TOTAL                                                 |         | 4,857,456 |
| TOTAL CASH AND INVESTMENTS                            |         | 9,482,242 |