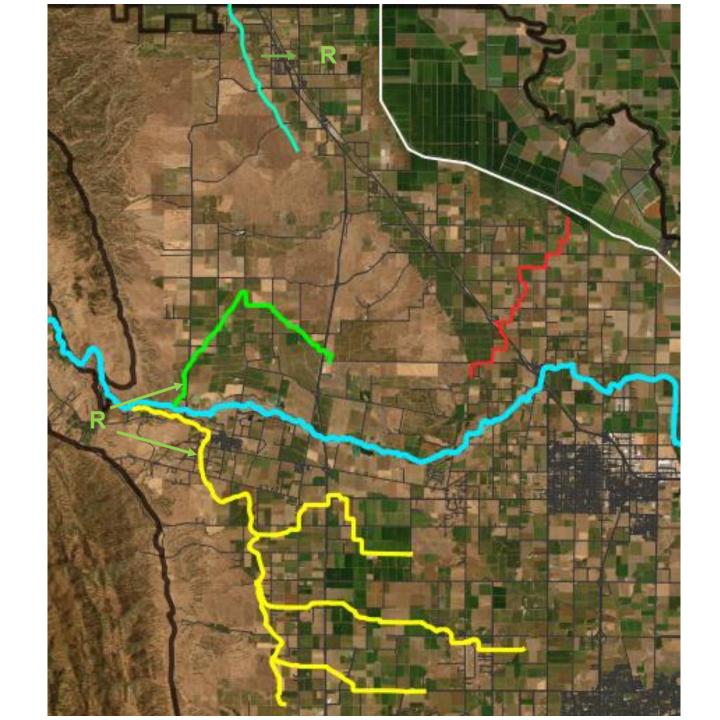

## YCFC&WCD Recharge Updates

- MBK Engineers has drafted the water availability analysis for long-term application
- Application is anticipated to be submitted by May/June 2025 pending feedback from Board

# Hungry Hollow Project Update

 YSGA staff have identified several potential recharge sites in Hungry Hollow that USDA staff have an interest in exploring

#### Yolo-Zamora Pilot Recharge Project Update

- YSGA staff have identified two other potential farmers to pilot recharge on properties in Yolo-Zamora for winter 2025-2026
- Plans are being made to start monitoring and piloting recharge at one set starting next week

Vision for Recharge Opportunities

10x recharge through distributed systems