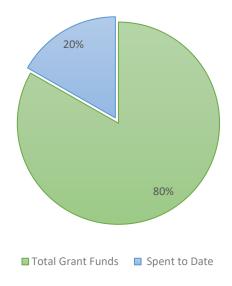

#### Grant Expenses through February 28, 2025

|                                                   | T  | otal Grant |    |             |
|---------------------------------------------------|----|------------|----|-------------|
| Grant Component                                   |    | Funds      | Sp | ent to Date |
| Total                                             | \$ | 7,917,000  | \$ | 1,593,136   |
| 1. GRANT ADMINISTRATION                           | \$ | 613,950    | \$ | 86,924      |
| 2. YOLO SUBBASIN GSP IMPLEMENTATION               | \$ | 1,721,000  | \$ | 524,498     |
| YSGA                                              | \$ | 460,000    | \$ | 65,963      |
| Consultant                                        | \$ | 1,261,000  | \$ | 458,535     |
| 3. YCFCWCD WINTER RECHARGE PROGRAM                |    | 2,600,000  | \$ | 322,882     |
| YCFC&WCD                                          | \$ | 1,175,000  | \$ | 274,017     |
| Consultant                                        | \$ | 1,425,000  | \$ | 48,866      |
| 4. CITY OF WINTERS FEASIBILITY STUDIES            |    | 580,000    | \$ | 93,836      |
| 5. YOLO-ZAMORA GROUNDWATER RECHARGE PILOT PROJECT |    | 1,221,100  | \$ | 438,972     |
| YCFC&WCD + YCFC&WCD Consultants                   | \$ | 401,300    | \$ | 313,466     |
| YSGA                                              | \$ | 105,000    | \$ | 10,888      |
| Consultant                                        | \$ | 714,800    | \$ | 114,618     |
| 6. DUNNIGAN AREA RECHARGE PROGRAM                 |    | 1,180,950  | \$ | 126,023     |