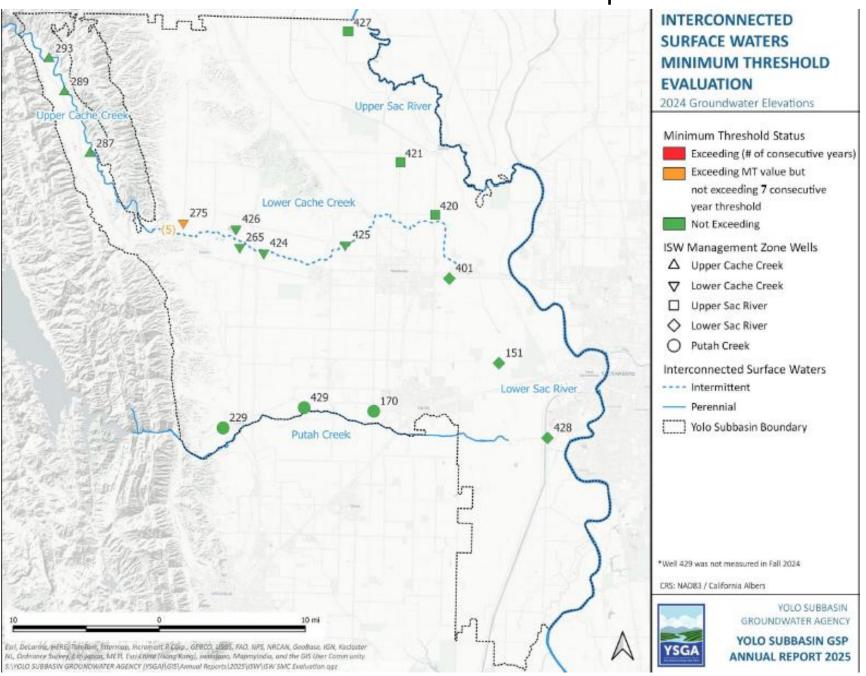

Annual Report Due April 1, 2025 (Submitted!)
 https://www.yologroundwater.org/files/6fc141e1b/Annual+Report+2025+FINAL.pdf