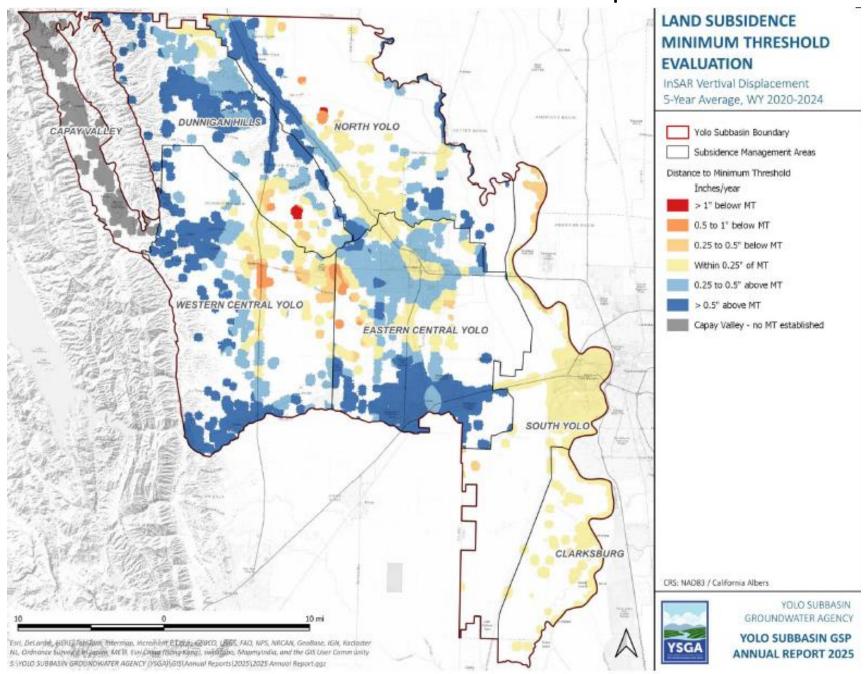

Annual Report Due April 1, 2025 (Submitted!)
 https://www.yologroundwater.org/files/6fc141e1b/Annual+Report+2025+FINAL.pdf