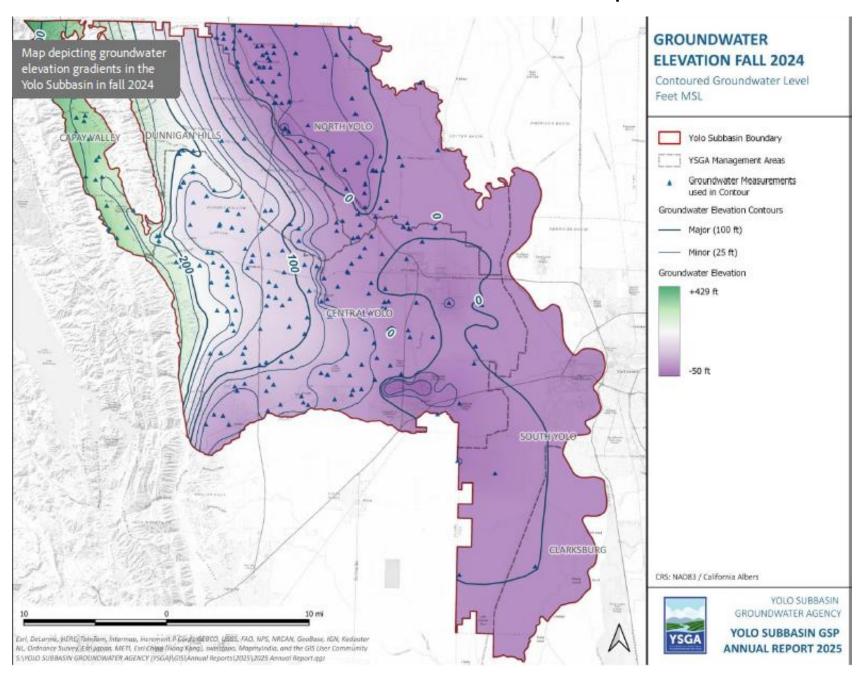

### March 2024-25 Change in Water Level: YSGA Realtime Monitoring Wells

### March 2022-25 Change in Water Level: YSGA Realtime Monitoring Wells 18 Change since March 2022 (17)-10 to -5 ft 15d) -5 to 0 ft Woodland 0 to 5 ft 7 5 to 10 ft > 10 ft (5)22 Yolo Subbasin Davis West Sacramento Boundary 10 mi