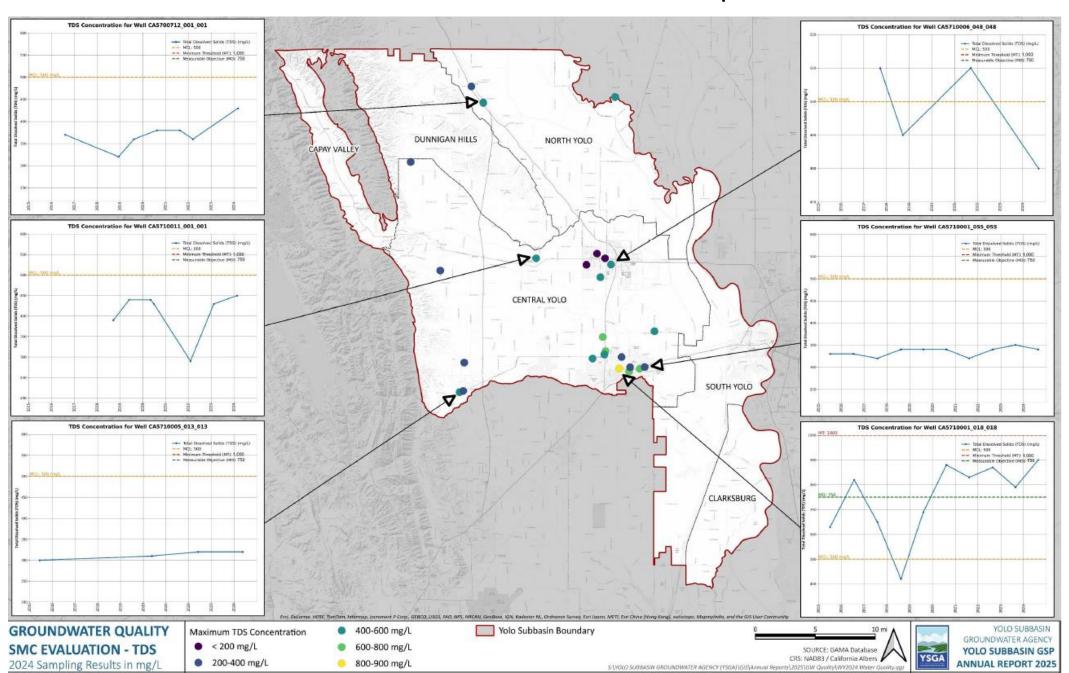

Annual Report Due April 1, 2025 (Submitted!)
 https://www.yologroundwater.org/files/6fc141e1b/Annual+Report+2025+FINAL.pdf