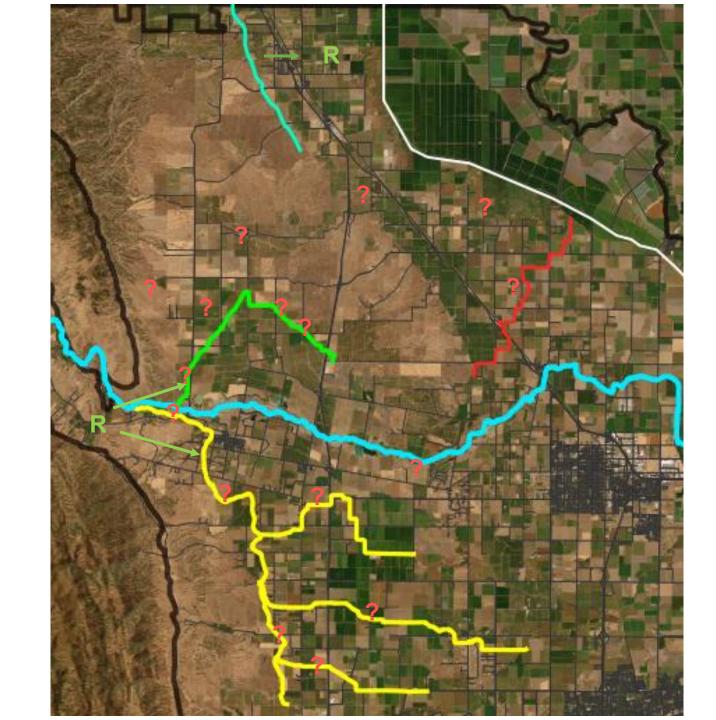

# Emergency Repairs at Indian Valley Reservoir Spillway

**YSGA Update** 

#### **YSGA-Related Events**

- April 8: Yolo County BOS Hearing Regarding Appeal to Ag Well Permit
- April 14: YSGA Executive Committee Meeting
- May 18: YSGA Board of Directors Meeting
- April/May 2025: Yolo-Zamora Landowners Meeting
- April/May 2025: Hungry Hollow Groundwater Committee Meeting
- April/May 2025: GDE Workshop with TNC