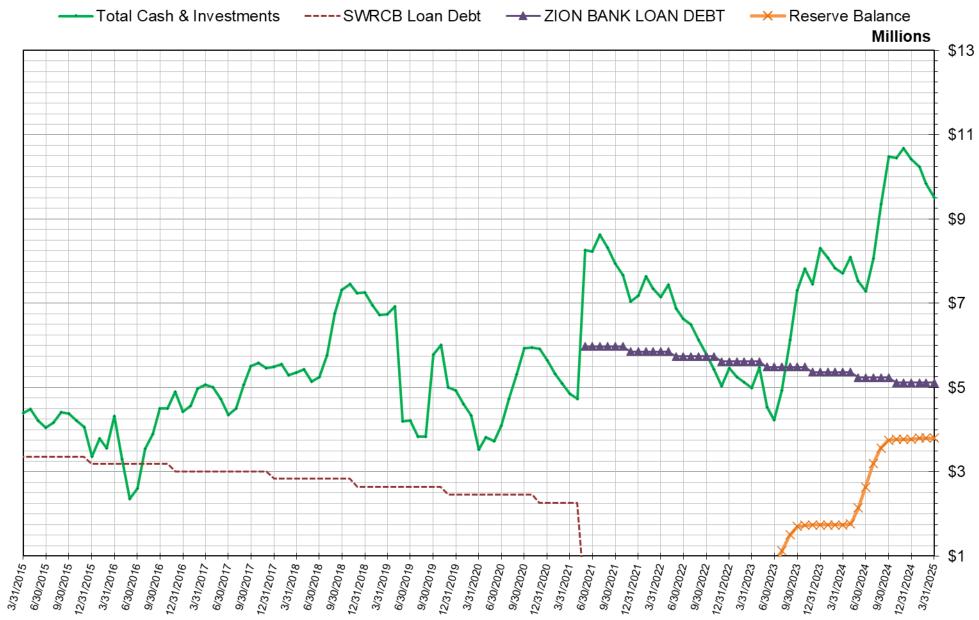

|    | 10,169,555   | \$ | 11,096,565 | \$ | (927,010)   |  |

| Key Expense Drivers                    |    | Year-to-Date |    | Budget    |    | Difference  |  |
|----------------------------------------|----|--------------|----|-----------|----|-------------|--|
| Transmission and Distribution (O&M)    | \$ | 1,303,419    | \$ | 1,366,885 | \$ | (63,466)    |  |
| General Administration & General Plant | \$ | 2,593,334    | \$ | 2,759,351 | \$ | (166,017)   |  |
| Other Expenses                         | \$ | 3,061,756    | \$ | 4,110,870 | \$ | (1,049,114) |  |
| TOTAL EXPENSES                         | \$ | 6,958,509    | \$ | 8,237,106 | \$ | (1,278,597) |  |

#### **Comparison of Actual Revenue vs. Actual Expense**

Original Budget \$11.10 / \$8.24



#### **Cash History**



### **Cash History**





# Breakdown of Cash Accounts 3/31/2025

#### CASH and INVESTMENTS

3/31/2025

#### YOLO COUNTY FLOOD CONTROL & WCD

|                                                       | Rate    | Balance   |
|-------------------------------------------------------|---------|-----------|
| <u>CASH</u>                                           |         |           |
| River City Bank Business Checking                     |         | 443,900   |
| River City Bank Public Fund Money Market Plus 1410    | 4.44%   | 496,569   |
| River City Bank Public Fund Money Market - CIP - 4429 | 4.44%   | 3,307,483 |
| River City Bank - Depository Agent Fund               | 4.44%   | 376,484   |
| Yolo County Treasurer - Fund #7270                    |         | -         |
| Petty Cash