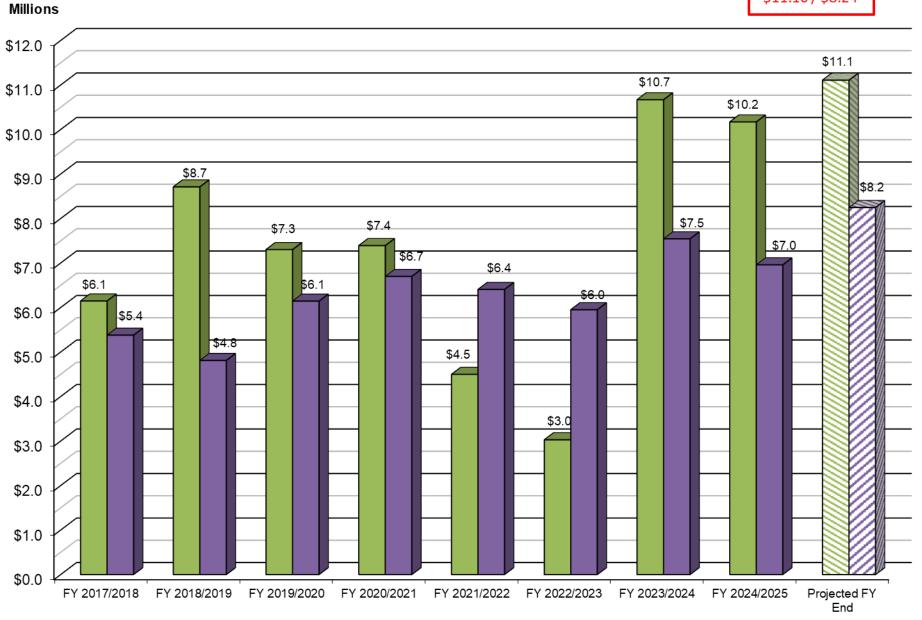

#### **Comparison of Actual Revenue vs. Actual Expense**

Original Budget \$11.10 / \$8.24