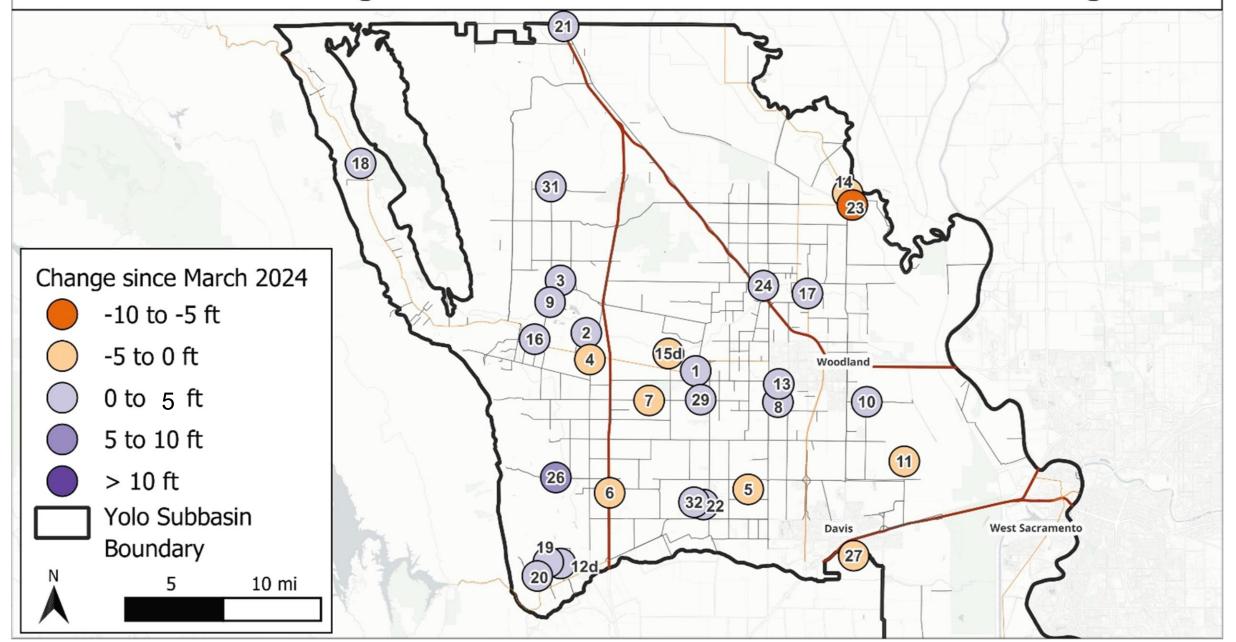

|  |  |
| Headquarters            | 16.74"                              |  |  |













### INDIAN VALLEY RESERVOIR Storage & Flood Control Diagram



#### Watershed View Clear Lake **Indian Valley Reservoir** 7.92 ft <u>Legend</u> Releasing 12 cfs NF of CC **SCADA Site** 675 cfs Res. Level 1,478.11 ft **USGS Gage** 273,400 acft Storage **SCADA Control Site SCADA Links Bear Creek Kelsey Creek** 107 cfs 228 cfs **Rumsey Bridge** Cache Creek Dam 2,690 cfs 2388.3 cfs Releasing 5.50 ft **Pond Level** Yoche Dehe Storage 150,000 acft 0.0 cfs Yolo Salt Creek 2,460 cfs **Salisbury Spill** 0.0 cfs 0 cfs **Capay Dam** Settling **Basin** Pond Level 1.60 ft Winters asleep asleep **West Adams** Woodland

### March 2024-25 Change in Water Level: YSGA Realtime Monitoring Wells



### March 2022-25 Change in Water Level: YSGA Realtime Monitoring Wells 18 Change since March 2022 (17)-10 to -5 ft 15d) -5 to 0 ft Woodland 0 to 5 ft 7 5 to 10 ft > 10 ft (5)22 Yolo Subbasin Davis West Sacramento Boundary 10 mi

#### 1. HQ Well Depth to Water



Depth to Water

4/1/24: 93.6 feet 3/1/24: 96.2 feet

 $\Delta$  2.6 feet

<u>Depth to Water</u> 4/1/25: 92.1 feet

3/1/25: 94.1 feet

Δ 2.0 feet

# Preliminary Financial Report

Highlights as of March 31, 2025

### Preliminary Budget Summary as of 3/31/2025

| Key Revenue Drivers                                      |    | Year-to-Date |    | Budget     |    | Difference  |  |
|----------------------------------------------------------|----|--------------|----|------------|----|-------------|--|
| Agricultural Water Sales