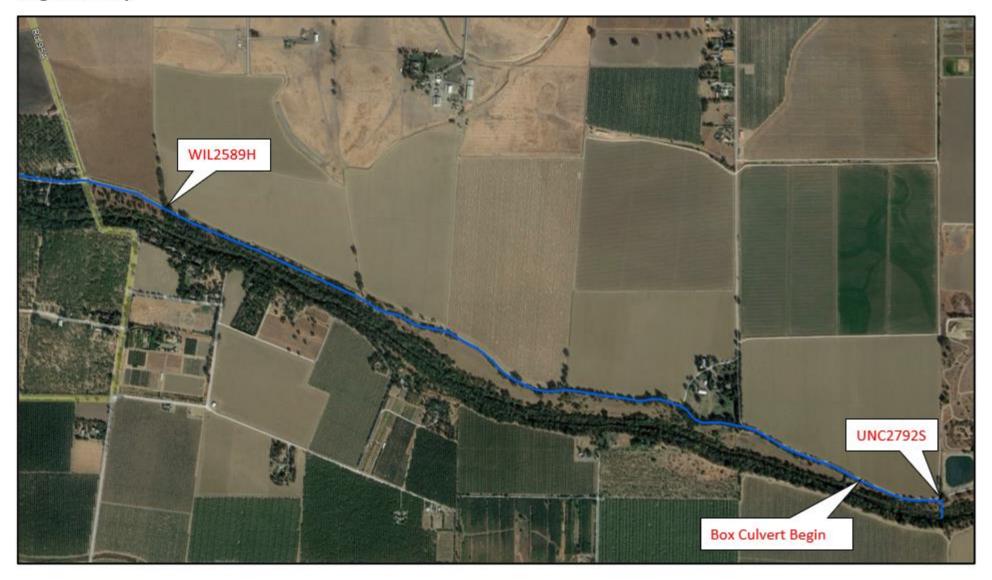

ds AND Potential Provision to Protect Voluntary Agreement Flows and the Base

#### Healthy Rivers and Landscapes: YCFC&WCD Multi-Benefit Concept Proposal

- Up to 5,000 AF from Cache Creek watershed to Putah Creek Watershed
  - Direct diversion via excess winter flows
  - Banked groundwater extraction
  - Groundwater users switch to surface water
- Optimizes conjunctive use system
- Reduces impact to water customers
- Protects groundwater supplies
- Salmon recovery and habitat restoration





#### **Necessary Components for Success**

- Evaluate flow contribution schedule most beneficial to Putah Creek and aligned with State's VA objectives
- Obtain long-term winter water right
- Obtain NPDES permit
- Finance infrastructure improvements (based on design flow rate)

#### **Regional Map**



#### Site Map





#### State's Concern/Input

- Potential to participate in the State's Final Substitute Environmental Document (CEQA process)
  - What needs to be done and by when
- State's Budget Process

# Preliminary Financial Report

### Highlights as of October 31, 2024

#### Preliminary Budget Summary as of 10/31/2024

| Key Revenue Drivers                                      | Year-to-Date      | Budget           | Difference        |
|----------------------------------------------------------|-------------------|------------------|-------------------|
| Agricultural Water Sales                                 | \$<br>\$6,531,508 | \$<br>6,104,280  | \$<br>427,228     |
| Non-Agricultural (M&I) Water Sales                       | \$<br>231,483     | \$<br>343,285    | \$<br>(11