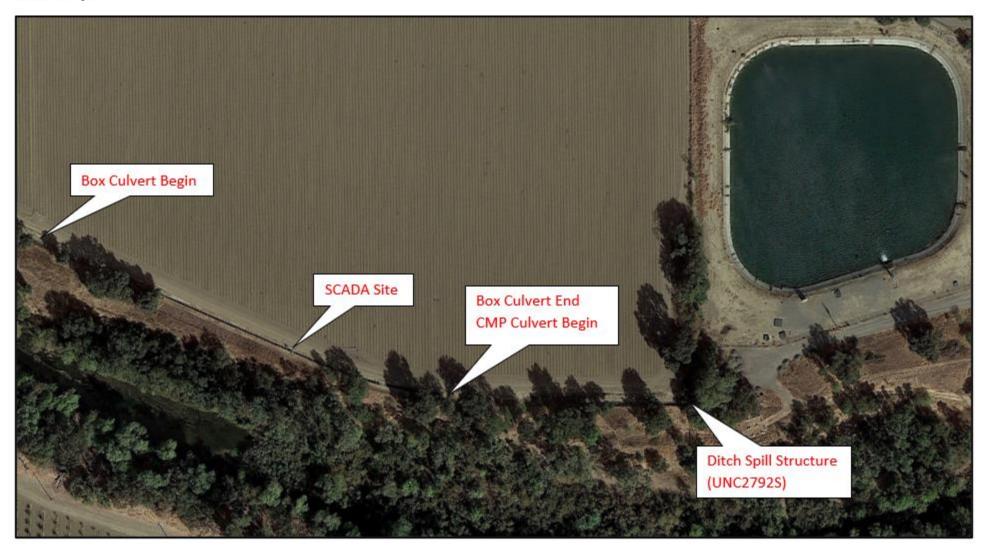

Provision to Protect Voluntary Agreement Flows and the Base

#### Healthy Rivers and Landscapes: YCFC&WCD Multi-Benefit Concept Proposal

- Up to 5,000 AF from Cache Creek watershed to Putah Creek Watershed
  - Direct diversion via excess winter flows
  - Banked groundwater extraction
  - Groundwater users switch to surface water
- Optimizes conjunctive use system
- Reduces impact to water customers
- Protects groundwater supplies
- Salmon recovery and habitat restoration





#### **Necessary Components for Success**

- Evaluate flow contribution schedule most beneficial to Putah Creek and aligned with State's VA objectives
- Obtain long-term winter water right
- Obtain NPDES permit
- Finance infrastructure improvements (based on design flow rate)

#### **Regional Map**



#### Site Map





#### State's Concern/Input

- Potential to participate in the State's Final Substitute Environmental Document (CEQA process)
  - What needs to be done and by when
- State's Budget Process

# Preliminary Financial Report

### Highlights as of October 31, 2024

#### Preliminary Budget Summary as of 10/31/2024

| Key Revenue Drivers                                      | Year-to-Date      | Budget           | Difference        |
|----------------------------------------------------------|-------------------|------------------|-------------------|
| Agricultural Water Sales                                 | \$<br>\$6,531,508 | \$<br>6,104,280  | \$<br>427,228     |
| Non-Agricultural (M&I) Water Sales                       | \$<br>231,483     | \$<br>343,285    | \$<br>(111,802)   |
| Prop