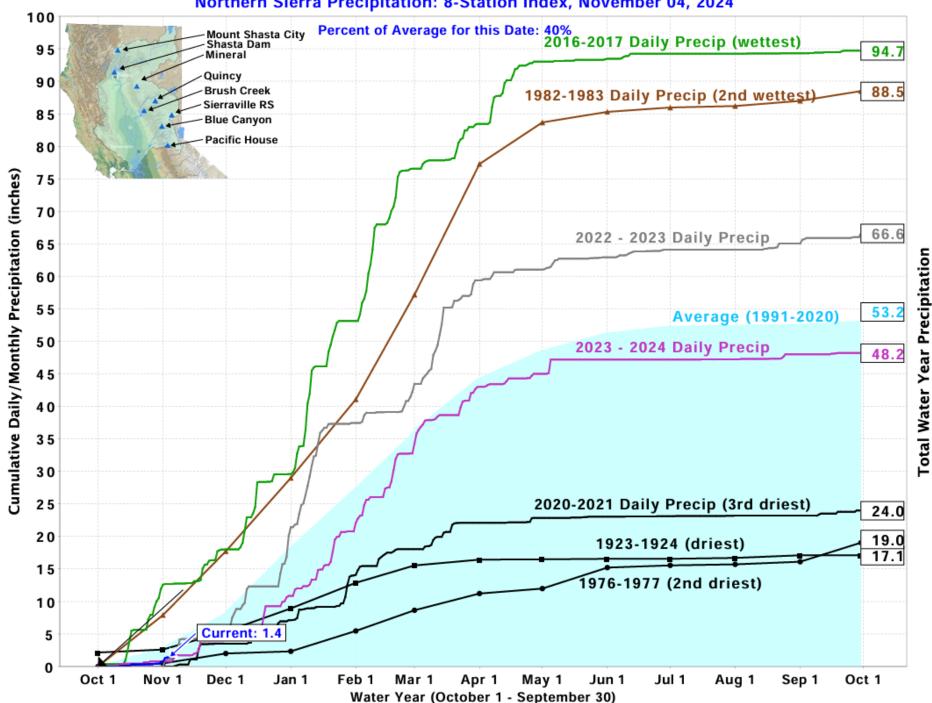

#### Indian Valley Res a Clearlake Oaks CA -11451290

November 6, 2023 - November 5, 2024

Reservoir storage, acre-feet

INDIAN VALLEY RESERVOIR Storage & Flood Control Diagram

Northern Sierra Precipitation: 8-Station Index, November 04, 2024