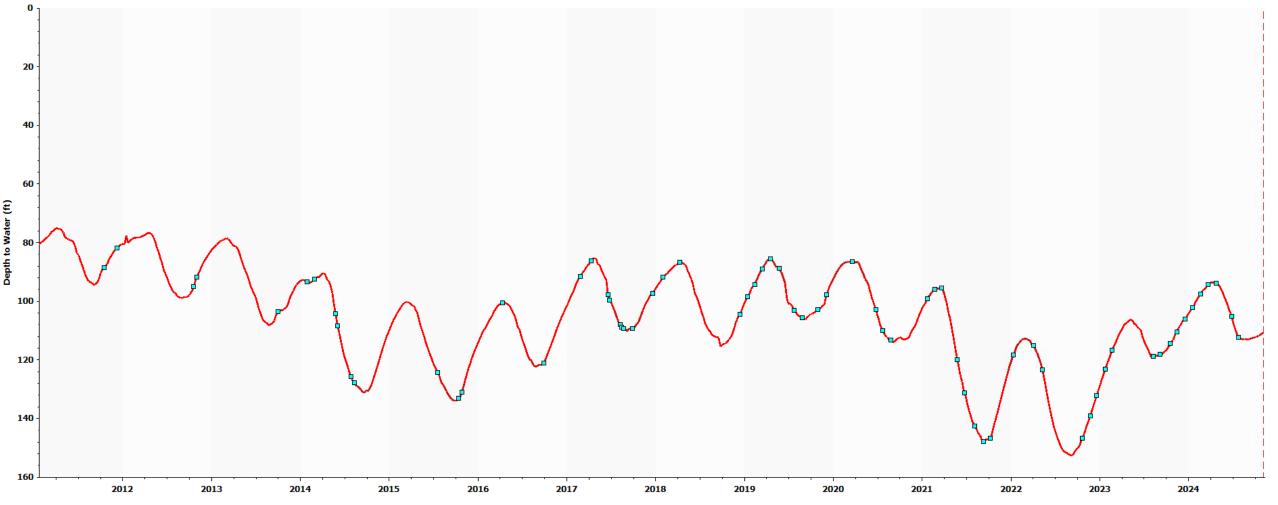

|             |                      |             | cal Com     |             |             |              |             |             |             |             |             |                    | map         |             | elect bate    | 1 1004        |
|-------------|----------------------|-------------|-------------|-------------|-------------|--------------|-------------|-------------|-------------|-------------|-------------|--------------------|-------------|-------------|---------------|---------------|
|             | o Water<br>tverage D |             |             | oarison     |             |              |             |             |             |             |             |                    |             |             | Δ 2023        | Δ 2022        |
| <u>Well</u> | <u>2011</u>          | <u>2012</u> | <u>2013</u> | <u>2014</u> | <u>2015</u> | <u>2016</u>  | <u>2017</u> | <u>2018</u> | <u>2019</u> | <u>2020</u> | <u>2021</u> | <u>2022</u>        | <u>2023</u> | <u>2024</u> | <u>- 2024</u> | <u>- 2024</u> |
| 1.          | 87.7                 | 92.7        | 102.6       | 126.7       | 131.0       |              | 106.8       | 113.3       | 103.9       | 113.9       | 141.0       | 146.6              | 113.6       | 111.5       | 2.1           | 35.1          |
| 2.          | 30.1                 | 33.0        | 37.5        | 53.0        | 51.3        | 39.6         | 30.7        | 32.6        | 31.2        | 32.4        | 45.0        | 58.2               | 34.5        | 34.3        | .2            | 23.9          |
| 3.          | 38.6                 | 43.9        | 51.6        | 75.6        | 72.2        | <b>56</b> .7 | 39.7        | 43.6        | 39.4        | 43.7        | 67.8        | 84.4               | 51.8        | 46.5        | 5.3           | 37.9          |
| 4.          | 27.7                 | 28.5        | 34.2        | 56.7        | 51.0        | 36.5         | 28.1        | 31.4        | 28.4        | 36.0        | 46.1        | 56.4               | 34.6        | 33.6        | 1.0           | 22.8          |
| 5.          |                      | 24.5        | 27.1        | 36.1        | 39.2        | 36.7         | 24.3        | 25.4        | 19.5        | 28.4        | 37.3        | 44.4               | 33.2        | 29.9        | 3.3           | 14.5          |
| 6.          |                      | 37.9        | 43.7        | 56.2        | 58.2        | 44.2         | 32.2        | 38.7        | 33.9        | 39.3        | 53.4        | 66.9               | 45.0        | 45.2        | 1             | 21.8          |
| 7.          |                      |             | 19.9        | 45.9        | 45.9        | 28.1         | 21.7        | 24.0        | 20.9        | 30.5        | 42.5        | 47.2               | 26.7        | 25.6        | 1.2           | 21.6          |
| 8.          |                      |             | 52.3        | 73.6        | 75.0        | 67.5         | 50.7        | 55.5        | 43.8        | 53.9        | 70.7        | 77.8               | 56.6        | 55.6        | 1.0           | 22.2          |
| 9.          |                      |             |             | 76.8        | 73.5        | 57.6         | 41.5        | 44.7        | 43.5        | 45.9        | 68.6        | 81.5               | 47.0        | 47.3        | 3             | 34.2          |
| 10.         |                      |             |             | 54.7        | 58.1        |              | 30.0        | 49.8        | 29.8        | 52.0        | 48.3        | 51.2               | 34.5        | 33.0        | 1.5           | 18.2          |
| 11.         |                      |             |             | 25.3        | 24.1        | 17.9         | 13.7        | 20.0        | 15.6        | 22.9        | 21.8        | 24. <mark>4</mark> | 17.3        | 18.3        | 9             | 6.2           |
| 12.         |                      |             |             |             |             |              |             |             | 120.1       | 132.6       | 140.8       | 152.4              | 140.4       | 139.9       | .5            | 12.4          |
| 13.         |                      |             |             |             |             |              | 68.6        |             | 59.8        | 82.9        | 87.8        | 99.2               | 82.6        | 75.2        | 7.4           | 24.0          |
| 14.         |                      |             |             |             |             |              |             | 11.9        | 12.2        | 14.1        | 13.7        | 17.3               | 12.4        | 13.4        | -1.0          | -1.0          |
| 15s.        |                      |             |             |             |             |              |             | 42.1        | 38.3        | 47.4        | 49.0        | 50.1               | 39.3        | 40.7        | -1.4          | 9.4           |
| 15d.        |                      |             |             |             |             |              |             | 150.8       | 135.7       | 171.8       | 201.4       | 224.4              | 161.7       | 168.3       | <b>-6</b> .7  | 56.1          |
| 16.         |                      |             |             |             |             |              |             | 42.1        | 38.3        | 39.6        | 47.2        | 57.0               | 43.8        | 40.1        | 3.7           | 16.9          |
| 17.         |                      |             |             |             |             |              |             |             |             | 25.5        | 33.9        | 38.1               | 25.7        | 24.7        | 1.0           | 1.0           |
| 18.         |                      |             |             |             |             |              |             |             |             | 70.8        | 75.7        | 85.2               | 36.4        | 50.1        | -13.6         | -13.6         |
| 19.         |                      |             |             |             |             |              |             |             |             | 185.6       | 199.8       | 211.1              | 197.6       | 197.4       | .2            | .2            |
| 20.         |                      |             |             |             |             |              |             |             |             |             |             |                    | 241.8       | 242.4       | 6             |               |
| 21.         |                      |             |             |             |             |              |             |             |             |             | 138.5       | 141.8              | 135.0       | 130.7       | 4.2           | 4.2           |
| 22.         |                      |             |             |             |             |              |             |             |             |             |             | 97.2               | 71.9        | 67.7        | 4.1           | 4.1           |
| 23.         |                      |             |             |             |             |              |             |             |             |             |             | 49.8               | 36.5        | 33.8        | 2.7           | 2.7           |
| 24.         |                      |             |             |             |             |              |             |             |             |             |             | 73.7               | 52.8        | 50.8        | 2.0           | 2.0           |
| 25.         |                      |             |             |             |             |              |             |             |             |             |             | 102.8              | 103.5       | 105.3       | -1.9          |               |
| 26.         |                      |             |             |             |             |              |             |             |             |             |             | 121.5              | 85.3        | 76.1        | 9.2           |               |
| 27.         |                      |             |             |             |             |              |             |             |             |             |             | 64.2               | 54.4        | 56.5        | -1.4          |               |
| 28.         |                      |             |             |             |             |              |             |             |             |             |             |                    |             |             |               |               |
| 29.         |                      |             |             |             |             |              |             |             |             |             |             | 135.8              | 86.0        | 81.5        | 4.9           |               |
| 30.         |                      |             |             |             |             |              |             |             |             |             |             | 120.7              | 117.5       |             |               |               |
| 31.         |                      |             |             |             |             |              |             |             |             |             |             | 276.1              | 212.4       | 215.8       | -5.1          |               |
| 32.         |                      |             |             |             |             |              |             |             |             |             |             |                    | 146.0       | 142.6       | 1.8           |               |

1. HQ Well Depth to Water

Depth to Water 11/4/23: 113.6 feet 10/4/23: 117.6 feet  $\Delta$  4 feet Depth to Water 11/4/24: 111.5 feet 10/4/24: 113.2 feet Δ 1.7 feet Temporary Permit: Recharging Ponds and Fields