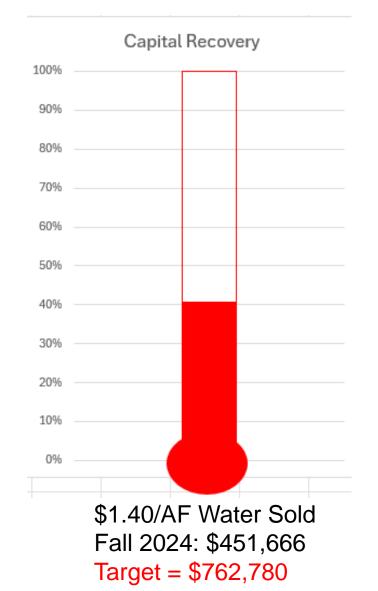

|       | -             |
| Petty Cash                                            |       | 350           |
| TOTAL                                                 |       | \$ 7,628,761  |
| TEMPORARY INVESTMENTS                                 |       |               |
| LAIF - YCFC Enterprise Fund                           | 4.71% | 443,409       |
| LAIF - Drought Reserve Fund                           | 4.71% | 1,645,803     |
| LAIF - Capital Recovery Fund                          | 4.71% | 148,324       |
| LAIF - COVID Relief Funds                             | 4.71% | 586,490       |
| TOTAL                                                 |       | \$ 2,824,027  |
| TOTAL CASH AND INVESTMENTS                            |       | \$ 10,452,787 |

#### Status of Reserve Balance





# Capital Improvement Program

Prioritized Capital Projects: Fall 2024 – Spring 2025

### Capay Diversion Dam: Bladder Replacement Project Completed: October 31, 2024



### SGMA Implementation Grant Funding

| Components                                                  | Grant Amount |
|-------------------------------------------------------------|--------------|
| Component 1: Grant Administration                           | \$613,875    |
| Component 2: Yolo Subbasin GSP Implementation               | \$1,721,000  |
| Component 3: Yolo-Zamora Groundwater Recharge Pilot Project | \$1,221,050  |
| Component 4: Dunnigan Area Recharge Program                 | \$1,180,950  |
| Component 5: City of Winters Feasibility Studies            | \$580,000    |
|