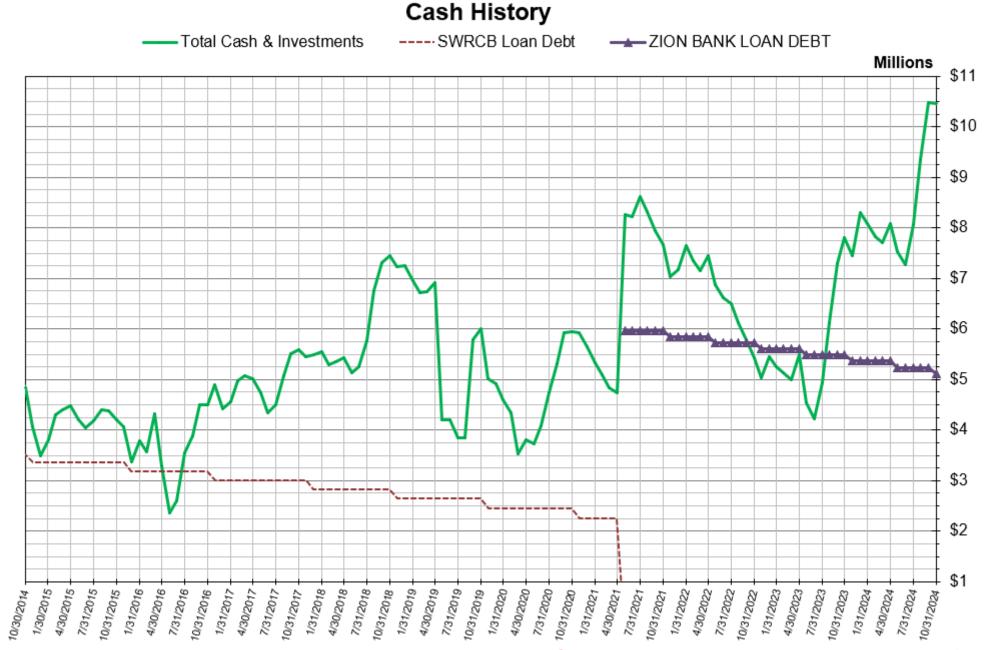

#### Comparison of Actual Revenue vs. Actual Expense

Millions

Zion Bank Loan Debt: Rate Covenant Includes Reserves and Flexibility of Lockbox

# Breakdown of Cash Accounts 10/31/2024