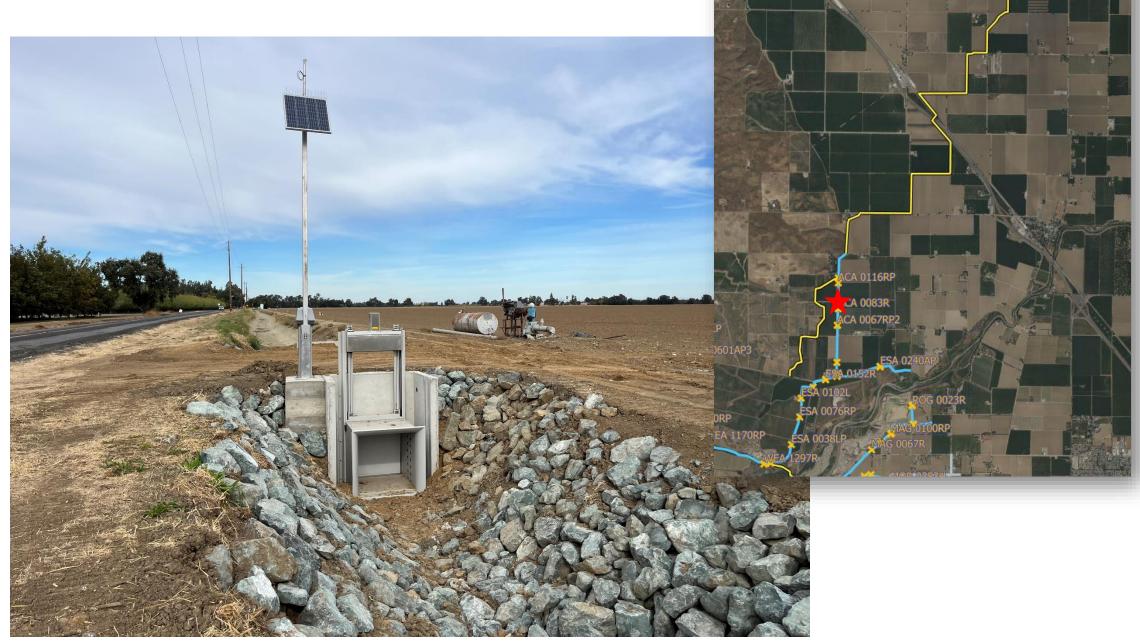

#### East Adams and Acacia Canals Automation

- Project Funding: SGMA Grant and YCFCWCD
- Project Benefits:
  - Pilot China Slough Conveyance
  - Flow Measurement & Control
  - Facilitation of Groundwater Recharge

#### Summary Table of Proposed Projects

The following is a summary table of the proposed projects including estimated construction cost

| Site Name                                                   | Estimated Cost |          |
|-------------------------------------------------------------|----------------|----------|
| Pilot Project Recharge Water Conveyance & Measurement Site  |                | \$30,000 |
| ESA0040CK Culvert Enlargement                               |                | \$15,000 |
| ESA0152CK Culvert Enlargement & Automatic Gate Installation |                | \$70,000 |
| ESA0168H Check Replacement & Automatic Gate Installation    |                | \$73,000 |
| ACA0018CK Culvert Enlargement & Automatic Gate Installation |                | \$55,000 |
| ACA0084CK Check Replacement & Automatic Gate Installation   |                | \$45,000 |
| ACA0122S Check Replacement & Automatic Gate Installation    |                | \$38,000 |
| Construction Total (Labor                                   | \$326,000      |          |