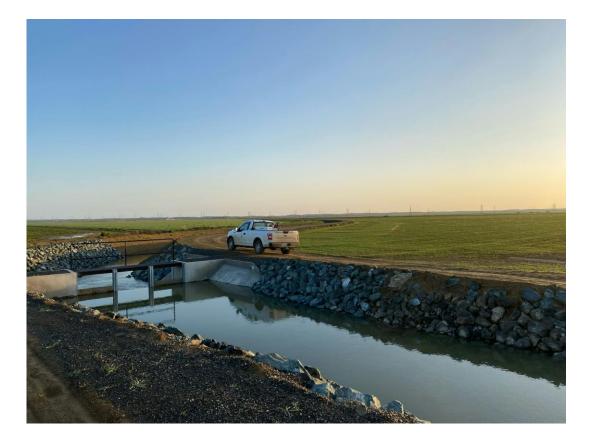

#### Yolo-Zamora Recharge Improvements in the District's Canal

- Culvert Enlargements
- Automatic Gate Installations
- Flow Measurement and Control for Groundwater Recharge to China Slough

#### Acacia Canal Automated Gate (ACA0018)

#### Acacia Canal Automated Gate (ACA0084)

# Acacia Canal Spill Site (ACA0122S) to Measure Flows to China Slough