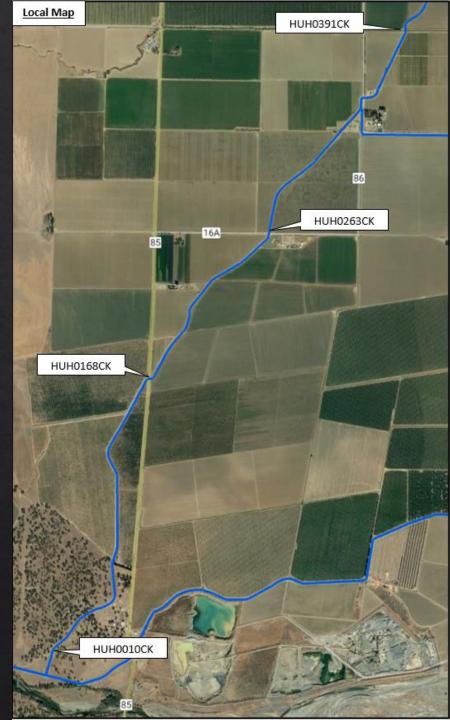

### Hungry Hollow Canal Automation -Completed

- Project Funding: SGMA Grant and YCFCWCD
- Project Benefits:
  - Canal Level Control
  - Flow Measurement & Control
  - Facilitation of Groundwater Recharge
  - Safety

| Site Name                                | Description of Work | Estimated Schedule | Estimated Cost |
|------------------------------------------|---------------------|--------------------|----------------|
| HUH0010CK                                | Gate Installation   | 5 Days             | \$94,000       |
| HUH0168CK                                | Gate Installation   | 5 Days             | \$47,000       |
| HUH0263CK                                | Gate Installation   | 5 Days             | \$47,000       |
| HUH0391CK                                | Gate Installation   | 5 Days             | \$47,000       |
| Construction Total (Labor and Materials) |                     | 20 Days            | \$235,000      |