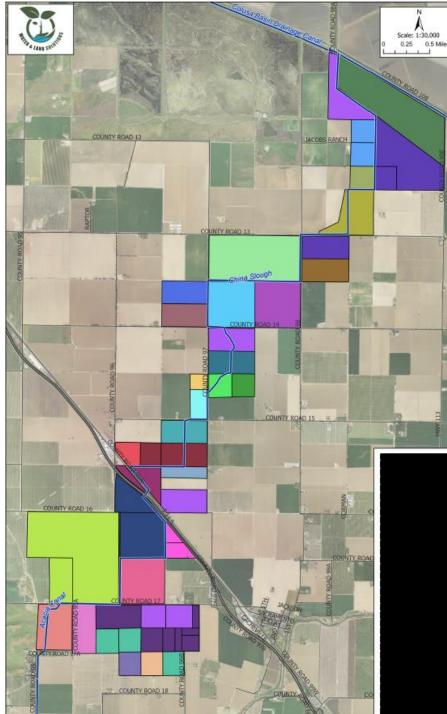

#### Yolo-Zamora Recharge Improvements in the District's Canal

- Culvert Enlargements
- Automatic Gate Installations
- Flow Measurement and Control for Groundwater Recharge to China Slough