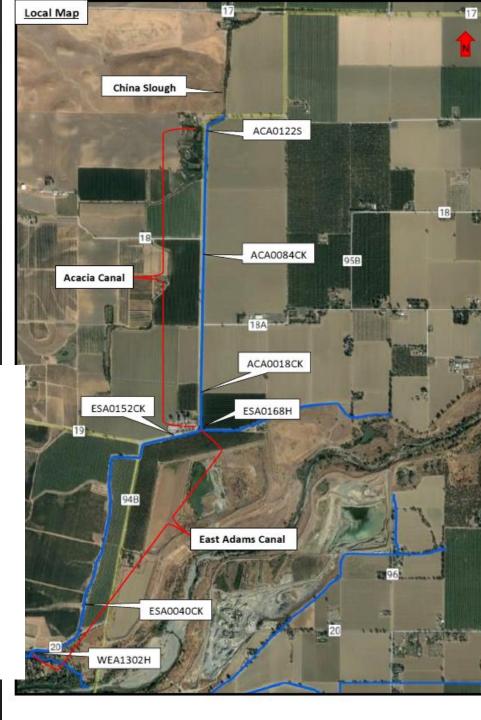

#### East Adams and Acacia Canals Automation

- Project Funding: SGMA Grant and YCFCWCD
- Project Benefits:
  - Pilot China Slough Conveyance
  - Flow Measurement & Control
  - Facilitation of Groundwater Recharge

#### Summary Table of Proposed Projects

The following is a summary table of the proposed projects including estimated construction cost

| Site Name                                                   | Estimated Cost |          |
|-------------------------------------------------------------|----------------|----------|
| Pilot Project Recharge Water Conveyance & Measurement Site  |                | \$30,000 |
| ESA0040CK Culvert Enlargement                               |                | \$15,000 |
| ESA0152CK Culvert Enlargement & Automatic Gate Installation |                | \$70,000 |
| ESA0168H Check Replacement & Automatic Gate Installation    |                | \$73,000 |
| ACA0018CK Culvert Enlargement & Automatic Gate Installation |                | \$55,000 |
| ACA0084CK Check Replacement & Automatic Gate Installation   |                | \$45,000 |
| ACA0122S Check Replacement & Automatic Gate Installation    |                | \$38,000 |
| Construction Total (Labor                                   | \$326,000      |          |