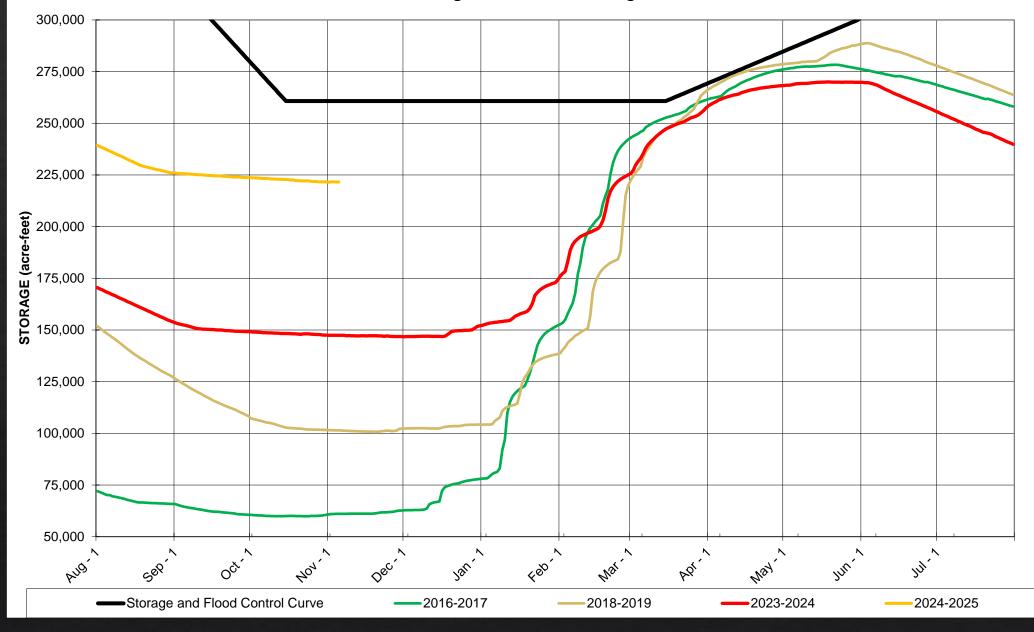

#### Indian Valley Res a Clearlake Oaks CA -11451290

November 6, 2023 - November 5, 2024

Reservoir storage, acre-feet

INDIAN VALLEY RESERVOIR Storage & Flood Control Diagram

Northern Sierra Precipitation: 8-Station Index, November 04, 2024

### Current Water Conditions (11-05-24)

|                                      | <b>Elevation</b> | <u>Available</u> | <u>2023</u>            |
|--------------------------------------|------------------|------------------|------------------------|
| Clear Lake                           |                  |                  |                        |
| <ul> <li>November 5</li> </ul>       | 2.03'            | 0 AF             | 2.14' (0 AF)           |
| October 5                            | 2.18'            | 18,084 AF        |                        |
| <ul> <li>Total Difference</li> </ul> | -0.15'           | -18,084 AF       |                        |
| Indian Valley Reservoir              |                  |                  |                        |
| <ul> <li>November 5</li> </ul>       | 1,463.87'        | 221,600 AF       | 1,440.60' (147,400 AF) |
| October 5                            | 1,464.39'        | 223,300 AF       |                        |
| <ul> <li>Total Difference</li> </ul> | -0.52'           | -1,700 AF        |                        |