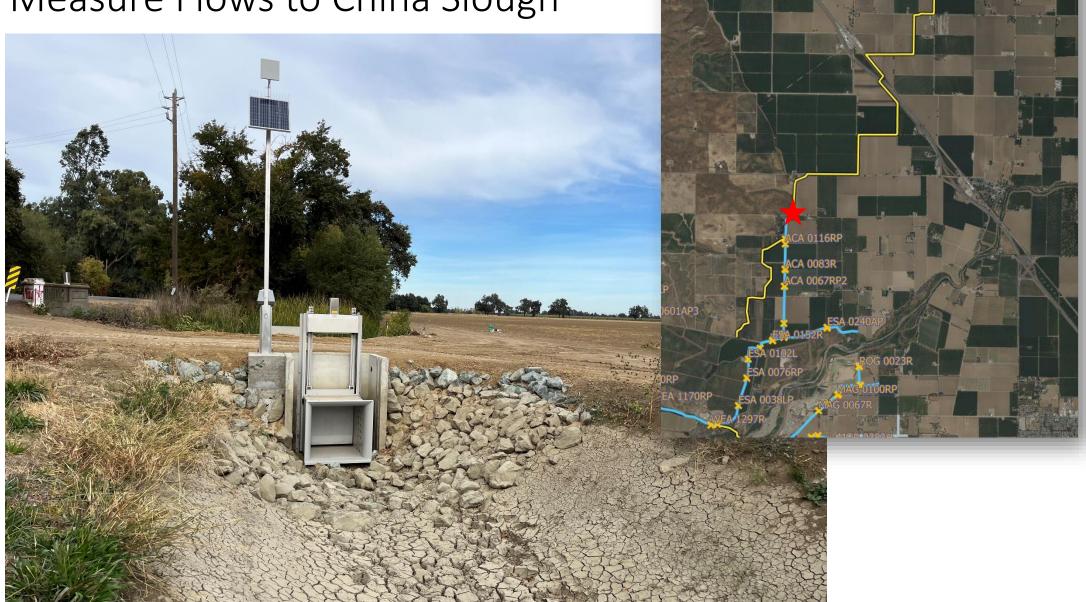

# Acacia Canal Spill Site (ACA0122S) to Measure Flows to China Slough

#### Yolo-Zamora Recharge Improvements in the District's Canal

- Culvert Enlargements
- Automatic Gate Installations
- Flow Measurement and Control for Groundwater Recharge to China Slough