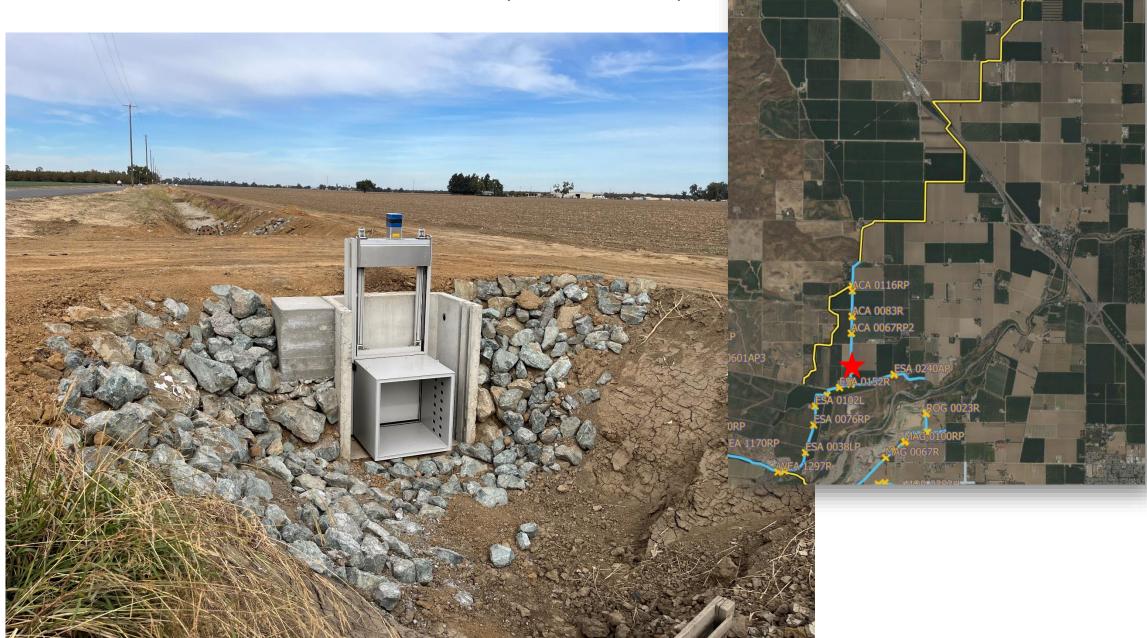

#### East Adams and Acacia Canals Automation

- Project Funding: SGMA Grant and YCFCWCD
- Project Benefits:
  - Pilot China Slough Conveyance
  - Flow Measurement & Control
  - Facilitation of Groundwater Recharge

#### Summary Table of Proposed Projects

The following is a summary table of the proposed projects including estimated construction cost

| Site Name                                                   | Estimated Cost |          |
|-------------------------------------------------------------|----------------|----------|
| Pilot Project Recharge Water Conveyance & Measurement Site  |                | \$30,000 |
| ESA0040CK Culvert Enlargement                               |                | \$15,000 |
| ESA0152CK Culvert Enlargement & Automatic Gate Installation |                | \$70,000 |
| ESA0168H Check Replacement & Automatic Gate Installation    |                | \$73,000 |
| ACA0018CK Culvert Enlargement & Automatic Gate Installation |                | \$55,000 |
| ACA0084CK Check Replacement & Automatic Gate Installation   |                | \$45,000 |
| ACA0122S Check Replacement & Automatic Gate Installation    |                | \$38,000 |
| Construction Total (Labor                                   | \$326,000      |          |