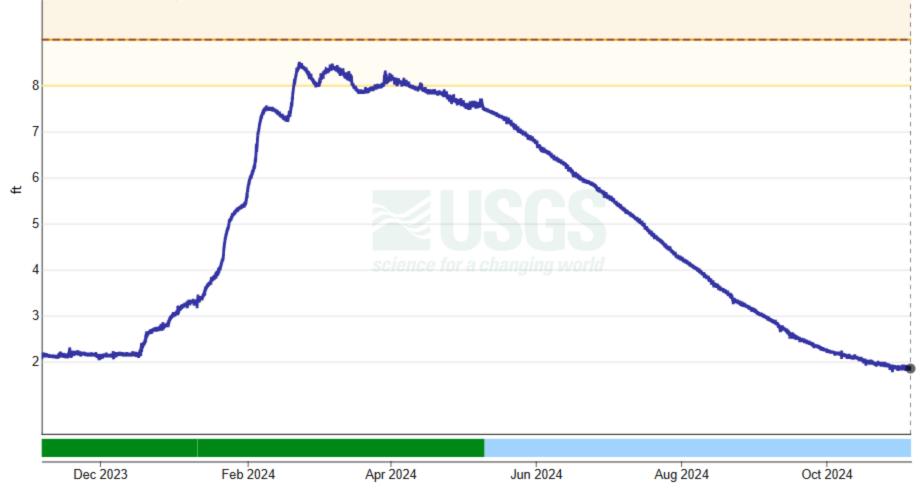

#### Clear LK a Lakeport CA - 11450000

November 6, 2023 - November 5, 2024

Gage height, feet

### Current Water Conditions (11-05-24)

|                                      | <b>Elevation</b> | <u>Available</u> | <u>2023</u>            |
|--------------------------------------|------------------|------------------|------------------------|
| Clear Lake                           |                  |                  |                        |
| <ul> <li>November 5</li> </ul>       | 2.03'            | 0 AF             | 2.14' (0 AF)           |
| October 5                            | 2.18'            | 18,084 AF        |                        |
| <ul> <li>Total Difference</li> </ul> | -0.15'           | -18,084 AF       |                        |
| Indian Valley Reservoir              |                  |                  |                        |
| <ul> <li>November 5</li> </ul>       | 1,463.87'        | 221,600 AF       | 1,440.60' (147,400 AF) |
| October 5                            | 1,464.39'        | 223,300 AF       |                        |
| <ul> <li>Total Difference</li> </ul> | -0.52'           | -1,700 AF        |                        |