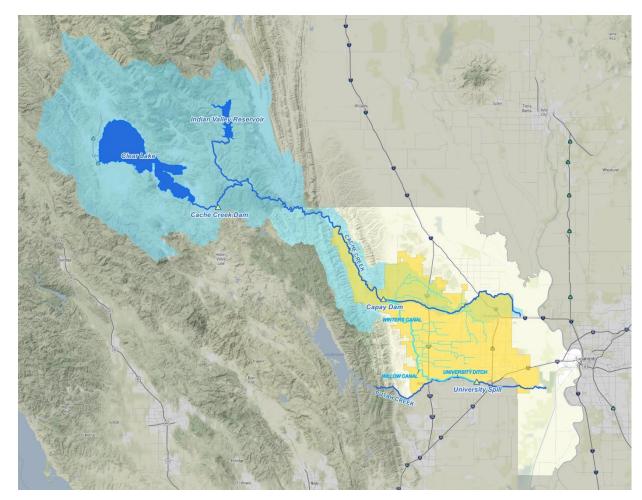

/22: Draft Sacramento River Voluntary Agreement Provisions in the Bay-Delta Plan
  - 12/3: Voluntary Agreement Habitat Accounting and Tribal-Focused Topics
  - 12/12: Voluntary Agreement Flow Accounting and General Comments
  - 1/23: Potential Provision to Protect Base Delta Outflows During Drought Periods AND Potential Provision to Protect Voluntary Agreement Flows and the Base

#### Healthy Rivers and Landscapes: YCFC&WCD Multi-Benefit Concept Proposal

- Up to 5,000 AF from Cache Creek watershed to Putah Creek Watershed
  - Direct diversion via excess winter flows
  - Banked groundwater extraction
  - Groundwater users switch to surface water
- Optimizes conjunctive use system
- Reduces impact to water customers
- Protects groundwater supplies
- Salmon recovery and habitat restoration





#### **Necessary Components for Success**

- Evaluate flow contribution schedule most beneficial to Putah Creek and aligned with State's VA objectives
- Obtain long-term winter water right
- Obtain NPDES permit
- Finance infrastructure improvements (based on design flow rate)

#### **Regional Map**



#### Site Map





#### State's Concern/Input

- Potential to participate in the State's Final Substitute Environmental Document (CEQA process)
  - What needs to be done and by when
- State's Budget Process

# Preliminary Financial Report

### Highlights as of October 31, 2024

#### Preliminary Budget Summary as of 10/31/2024

| Key Revenue Drivers                                      | Year-to-Date      | Budget           | Difference        |
|-------------------------------------------