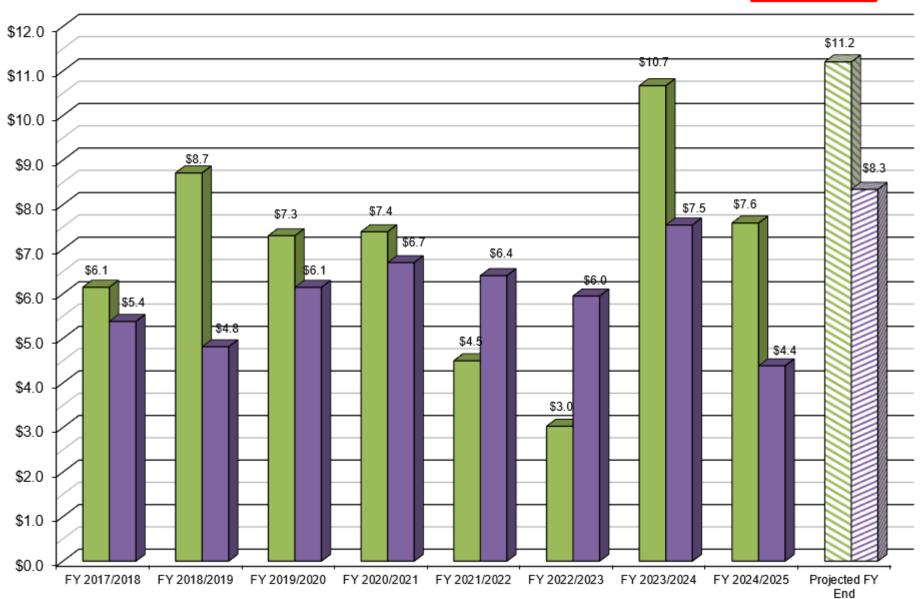

#### Comparison of Actual Revenue vs. Actual Expense

Millions

Zion Bank Loan Debt: Rate Covenant Includes Reserves and Flexibility of Lockbox