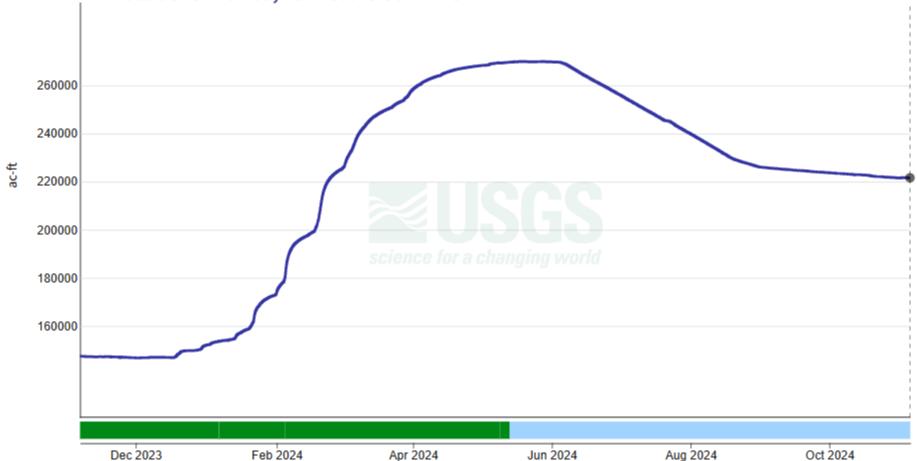

#### Indian Valley Res a Clearlake Oaks CA -11451290

November 6, 2023 - November 5, 2024

Reservoir storage, acre-feet

INDIAN VALLEY RESERVOIR Storage & Flood Control Diagram

Northern Sierra Precipitation: 8-Station Index, November 04, 2024

### Current Water Conditions (11-05-24)

|                                      | <b>Elevation</b> | <u>Available</u> | <u>2023</u>            |
|--------------------------------------|------------------|------------------|------------------------|
| Clear Lake                           |                  |                  |                        |
| <ul> <li>November 5</li> </ul>       | 2.03'            | 0 AF             | 2.14' (0 AF)           |
| October 5                            | 2.18'            | 18,084 AF        |                        |
| <ul> <li>Total Difference</li> </ul> | -0.15'           | -18,084 AF       |                        |
| Indian Valley Reservoir              |                  |                  |                        |
| <ul> <li>November 5</li> </ul>       | 1,463.87'        | 221,600 AF       | 1,440.60' (147,400 AF) |
| October 5                            | 1,464.39'        | 223,300 AF       |                        |
| <ul> <li>Total Difference</li> </ul> | -0.52'           | -1,700 AF        |                        |