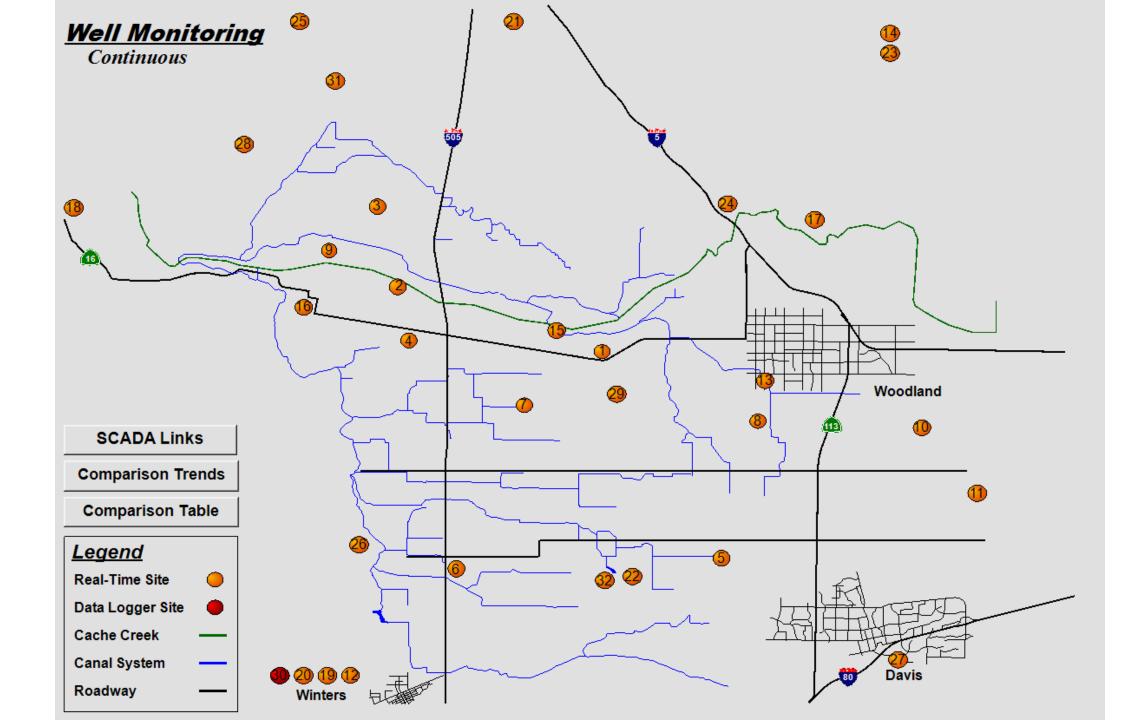

|             |                      |             | cal Com     |             |             |              |             |             |             |             |             |                    | map         |             | elect bate    | 1 1004        |
|-------------|----------------------|-------------|-------------|-------------|-------------|--------------|-------------|-------------|-------------|-------------|-------------|--------------------|-------------|-------------|---------------|---------------|
|             | o Water<br>tverage D |             |             | oarison     |             |              |             |             |             |             |             |                    |             |             | Δ 2023        | Δ 2022        |
| <u>Well</u> | <u>2011</u>          | <u>2012</u> | <u>2013</u> | <u>2014</u> | <u>2015</u> | <u>2016</u>  | <u>2017</u> | <u>2018</u> | <u>2019</u> | <u>2020</u> | <u>2021</u> | <u>2022</u>        | <u>2023</u> | <u>2024</u> | <u>- 2024</u> | <u>- 2024</u> |
| 1.          | 87.7                 | 92.7        | 102.6       | 126.7       | 131.0       |              | 106.8       | 113.3       | 103.9       | 113.9       | 141.0       | 146.6              | 113.6       | 111.5       | 2.1           | 35.1          |
| 2.          | 30.1                 | 33.0        | 37.5        | 53.0        | 51.3        | 39.6         | 30.7        | 32.6        | 31.2        | 32.4        | 45.0        | 58.2               | 34.5        | 34.3        | .2            | 23.9          |
| 3.          | 38.6                 | 43.9        | 51.6        | 75.6        | 72.2        | <b>56</b> .7 | 39.7        | 43.6        | 39.4        | 43.7        | 67.8        | 84.4               | 51.8        | 46.5        | 5.3           | 37.9          |
| 4.          | 27.7                 | 28.5        | 34.2        | 56.7        | 51.0        | 36.5         | 28.1        | 31.4        | 28.4        | 36.0        | 46.1        | 56.4               | 34.6        | 33.6        | 1.0           | 22.8          |
| 5.          |                      | 24.5        | 27.1        | 36.1        | 39.2        | 36.7         | 24.3        | 25.4        | 19.5        | 28.4        | 37.3        | 44.4               | 33.2        | 29.9        | 3.3           | 14.5          |
| 6.          |                      | 37.9        | 43.7        | 56.2        | 58.2        | 44.2         | 32.2        | 38.7        | 33.9        | 39.3        | 53.4        | 66.9               | 45.0        | 45.2        | 1             | 21.8          |
| 7.          |                      |             | 19.9        | 45.9        | 45.9        | 28.1         | 21.7        | 24.0        | 20.9        | 30.5        | 42.5        | 47.2               | 26.7        | 25.6        | 1.2           | 21.6          |
| 8.          |                      |             | 52.3        | 73.6        | 75.0        | 67.5         | 50.7        | 55.5        | 43.8        | 53.9        | 70.7        | 77.8               | 56.6        | 55.6        | 1.0           | 22.2          |
| 9.          |                      |             |             | 76.8        | 73.5        | 57.6         | 41.5        | 44.7        | 43.5        | 45.9        | 68.6        | 81.5               | 47.0        | 47.3        | 3             | 34.2          |
| 10.         |                      |             |             | 54.7        | 58.1        |              | 30.0        | 49.8        | 29.8        | 52.0        | 48.3        | 51.2               | 34.5        | 33.0        | 1.5           | 18.2          |
| 11.         |                      |             |             | 25.3        | 24.1        | 17.9         | 13.7        | 20.0        | 15.6        | 22.9        | 21.8        | 24. <mark>4</mark> | 17.3        | 18.3        | 9             | 6.2           |
| 12.         |                      |             |             |             |             |              |             |             | 120.1       | 132.6       | 140.8       | 152.4              | 140.4       | 139.9       | .5            | 12.4          |
| 13.         |                      |             |             |             |             |              | 68.6        |             | 59.8        | 82.9        | 87.8        | 99.2               | 82.6        | 75.2        | 7.4           | 24.0          |
| 14.         |                      |             |             |             |             |              |             | 11.9        | 12.2        | 14.1        | 13.7        | 17.3               | 12.4        | 13.4        | -1.0          | -1.0          |
| 15s.        |                      |             |             |             |             |              |             | 42.1        | 38.3        | 47.4        | 49.0        | 50.1               | 39.3        | 40.7        | -1.4          | 9.4           |
| 15d.        |                      |             |             |             |             |              |             | 150.8       | 135.7       | 171.8       | 201.4       | 224.4              | 161.7       | 168.3       | <b>-6</b> .7  | 56.1          |
| 16.         |                      |             |             |             |             |              |             | 42.1        | 38.3        | 39.6        | 47.2        | 57.0               | 43.8        | 40.1        | 3.7           | 16.9          |
| 17.         |                      |             |             |             |             |              |             |             |             | 25.5        | 33.9        | 38.1               | 25.7        | 24.7        | 1.0           | 1.0           |
| 18.         |                      |             |             |             |             |              |             |             |             | 70.8        | 75.7        | 85.2               | 36.4        | 50.1        | -13.6         | -13.6         |
| 19.         |                      |             |             |             |             |              |             |             |             | 185.6       | 199.8       | 211.1              | 197.6       | 197.4       | .2            | .2            |
| 20.         |                      |             |             |             |             |              |             |             |             |             |             |                    | 241.8       | 242.4       | 6             |               |
| 21.         |                      |             |             |             |             |              |             |             |             |             | 138.5       | 141.8              | 135.0       | 130.7       | 4.2           | 4.2           |
| 22.         |                      |             |             |             |             |              |             |             |             |             |             | 97.2               | 71.9        | 67.7        | 4.1           | 4.1           |
| 23.         |                      |             |             |             |             |              |             |             |             |             |             | 49.8               | 36.5        | 33.8        | 2.7           | 2.7           |
| 24.         |                      |             |             |             |             |              |             |             |             |             |             | 73.7               | 52.8        | 50.8        | 2.0           | 2.0           |
| 25.         |                      |             |             |             |             |              |             |             |             |             |             | 102.8              | 103.5       | 105.3       | -1.9          |               |
| 26.         |                      |             |             |             |             |              |             |             |             |             |             | 121.5              | 85.3        | 76.1        | 9.2           |               |
| 27.         |                      |             |             |             |             |              |             |             |             |             |             | 64.2               | 54.4        | 56.5        | -1.4          |               |
| 28.         |                      |             |             |             |             |              |             |             |             |             |             |                    |             |             |               |               |
| 29.         |                      |             |             |             |             |              |             |             |             |             |             | 135.8              | 86.0        | 81.5        | 4.9           |               |
| 30.         |                      |             |             |             |             |              |             |             |             |             |             | 120.7              | 117.5       |             |               |               |
| 31.         |                      |             |             |             |             |              |             |             |             |             |             | 276.1              | 212.4       | 215.8       | -5.1          |               |
| 32.         |                      |             |             |             |             |              |             |             |             |             |             |                    | 146.0       | 142.6       | 1.8           |               |

1. HQ Well Depth to Water

Depth to Water 11/4/23: 113.6 feet 10/4/23: 117.6 feet  $\Delta$  4 feet Depth to Water 11/4/24: 111.5 feet 10/4/24: 113.2 feet Δ 1.7 feet Temporary Permit: Recharging Ponds and Fields