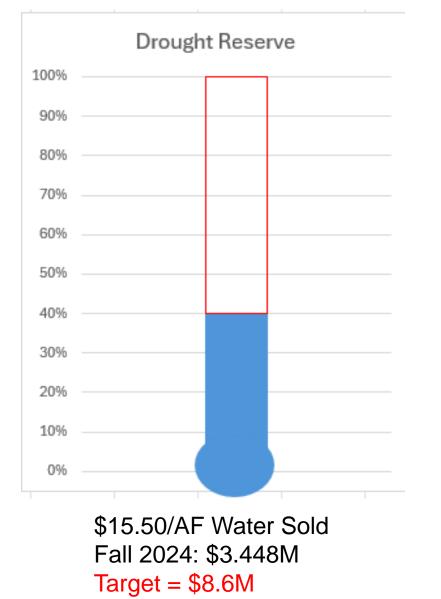

|       | -             |
| Petty Cash                                            |       | 350           |
| TOTAL                                                 |       | \$ 7,628,761  |
| TEMPORARY INVESTMENTS                                 |       |               |
| LAIF - YCFC Enterprise Fund                           | 4.71% | 443,409       |
| LAIF - Drought Reserve Fund                           | 4.71% | 1,645,803     |
| LAIF - Capital Recovery Fund                          | 4.71% | 148,324       |
| LAIF - COVID Relief Funds                             | 4.71% | 586,490       |
| TOTAL                                                 |       | \$ 2,824,027  |
| TOTAL CASH AND INVESTMENTS                            |       | \$ 10,452,787 |

#### Status of Reserve Balance





# Capital Improvement Program

Prioritized Capital Projects: Fall 2024 – Spring 2025

### Capay Diversion Dam: Bladder Replacement Project Completed: October 31, 2024



### SGMA Implementation Grant Funding

| Components                                                  | Grant Amount |
|-------------------------------------------------------------|--------------|
| Component 1: Grant Administration                           | \$613,875    |
| Component 2: Yolo Subbasin GSP Implementation               | \$1,721,000  |
| Component 3: Yolo-Zamora Groundwater Recharge Pilot Project | \$1,221,050  |
| Component 4: Dunnigan Area Recharge Program                 | \$1,180,950  |
| Component 5: City of Winters Feasibility Studies            | \$580,000    |
|