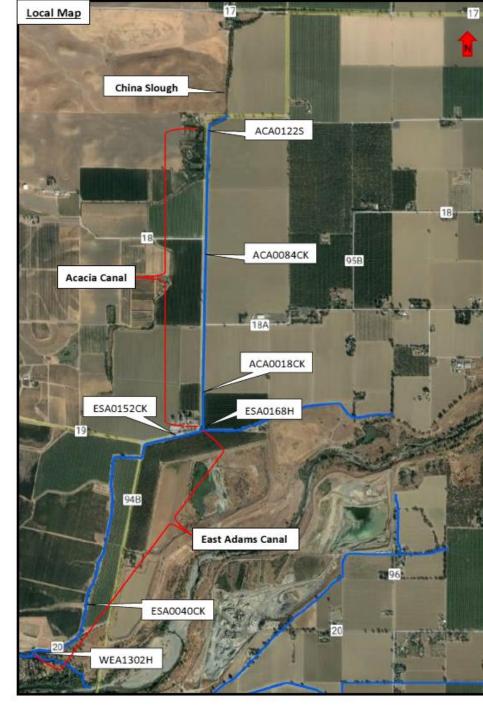

#### Acacia Canal Automated Gate (ACA0018)

#### Acacia Canal Automated Gate (ACA0084)

# Acacia Canal Spill Site (ACA0122S) to Measure Flows to China Slough