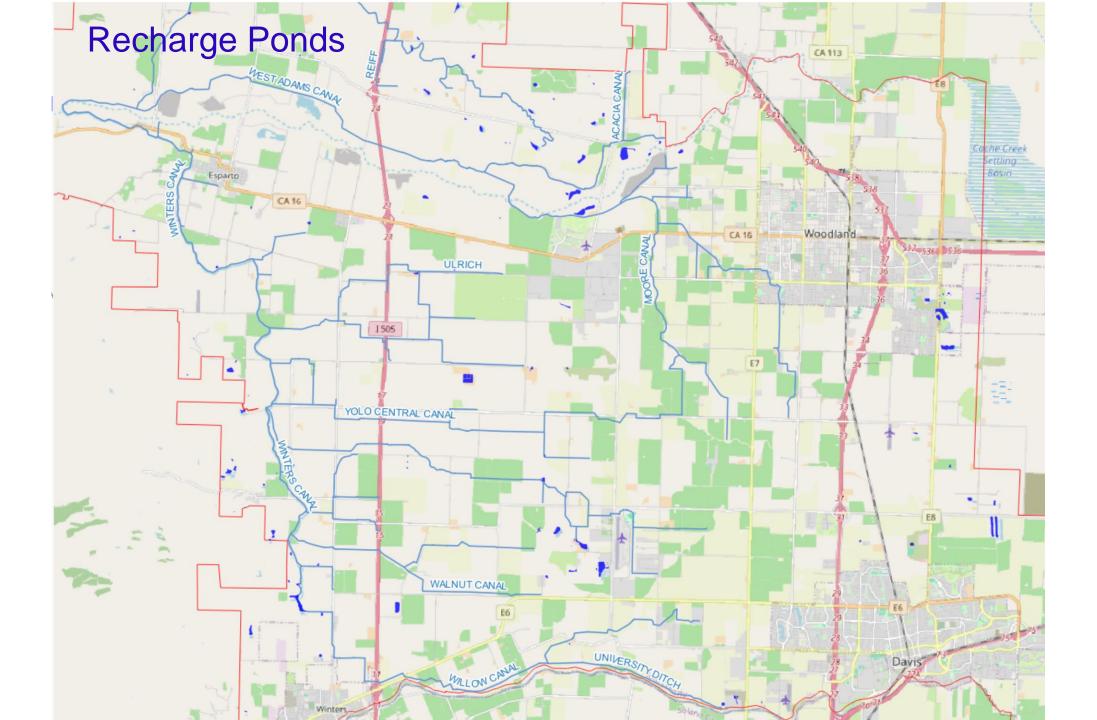

on<br>Days | Stormwater Diversion for<br>Groundwater Recharge (AF) |
|------------|-------------------|-------------------------------------------------------|
| 2016       | 39                | 11,128                                                |
| 2017       | 41                | 6,210                                                 |
| 2018*      | 0                 | 0                                                     |
| 2019       | 30                | 3,745                                                 |
| 2020-2022* | 0                 | 0                                                     |
| 2023       | 31                | 4,604                                                 |
| 2024       | 43                | 8,710                                                 |





Proposed Bay-Delta Plan Amendments

## SWRCB Bay-Delta Draft Staff Report and Draft WQCP







#### DRAFT

Staff Report/Substitute Environmental Document in Support of Potential Updates to the Water Quality Control Plan for the San Francisco Bay/Sacramento-San Joaquin Delta Estuary for the Sacramento River and its Tributaries, Delta Eastside Tributaries, and Delta

#### DRAFT

STAFF REPORT/SUBSTITUTE ENVIRONMENTAL DOCUMENT IN SUPPORT OF POTENTIAL UPDATES TO THE WATER QUALITY CONTROL PLAN FOR THE SAN FRANCISCO BAY/SACRAMENTO-SAN JOAQUIN DELTA ESTUARY FOR THE SACRAMENTO RIVER AND ITS TRIBUTARIES, DELTA EASTSIDE TRIBUTARIES, AND DELTA

#### PREPARED BY:

State Water Resources Control Board

#### September 2023



#### OCTOBER 2024 DRAFT

Water Quality Control Plan for the San Francisco Bay