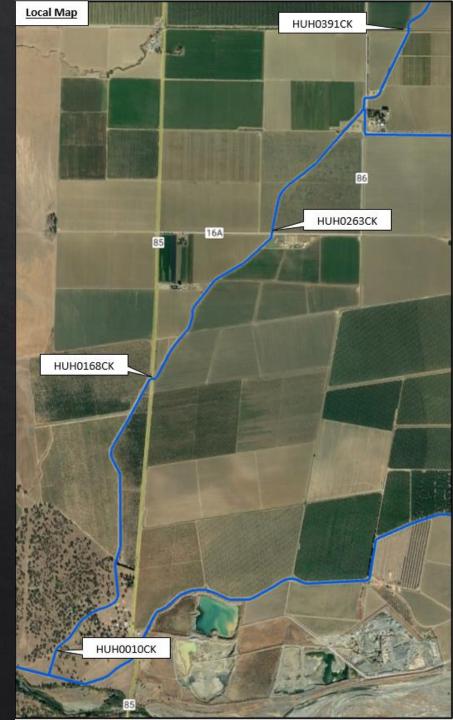

| Site Name               | Description of Work       | Estimated Schedule | Estimated Cost |
|-------------------------|---------------------------|--------------------|----------------|
| HUH0010CK               | Gate Installation         | 5 Days             | \$94,000       |
| HUH0168CK               | Gate Installation         | 5 Days             | \$47,000       |
| HUH0263CK               | Gate Installation         | 5 Days             | \$47,000       |
| HUH0391CK               | Gate Installation         | 5 Days             | \$47,000       |
| <b>Construction Top</b> | tal (Labor and Materials) | 20 Days            | \$235,000      |