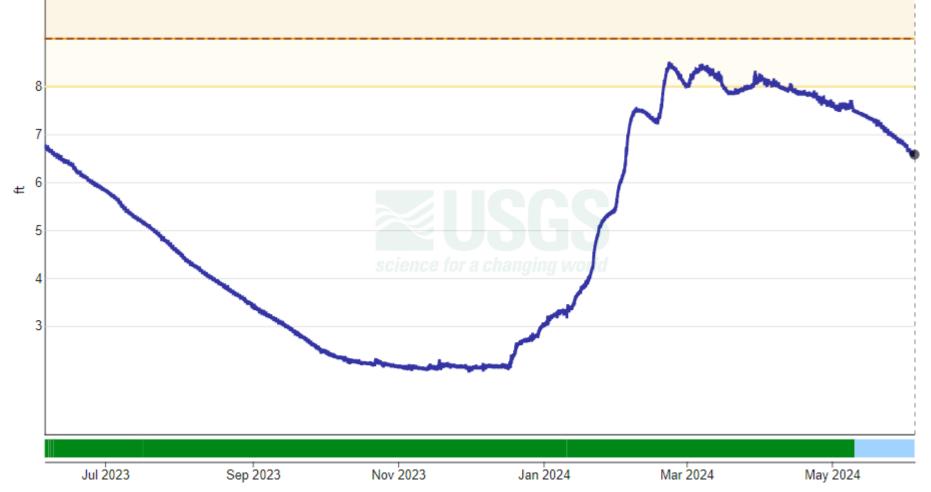

## Current Water Conditions (06-04-24)

|                                                                                | <b>Elevation</b>         | <u>Available</u>                       | <u>2023</u>   |                                            |
|--------------------------------------------------------------------------------|--------------------------|----------------------------------------|---------------|--------------------------------------------|
| Clear Lake <ul> <li>June 4</li> <li>May 4</li> <li>Total Difference</li> </ul> | 6.53'<br>7.59'<br>-1.06' | 111,000 AF<br>150,000 AF<br>-39,000 AF | 6.82' (114,00 | 00 AF)                                     |
| Indian Valley Reservoir                                                        |                          |                                        |               |                                            |
| • June 4                                                                       | 1,477.06'                | 269,500 AF                             | 1,457.66' (20 | 0,700 AF)                                  |
| <ul> <li>May 4</li> </ul>                                                      | 1,476.90'                | 268,900 AF                             |               |                                            |
| Total Difference                                                               | 0.16'                    | 600 AF                                 |               |                                            |
| Reservoir Releases:                                                            |                          |                                        |               |                                            |
| Cache Creek Dam: 635 cfs                                                       |                          |                                        | Facility      | <b>Precipitation</b><br>(10/1/23 – 6/4/24) |

## Clear LK a Lakeport CA - 11450000

June 5, 2023 - June 4, 2024

Gage height, feet

IMPORTANT Legacy real-time page

🔿 7 days 🔿 30 days 🔘 1 year

 $\sim$ 