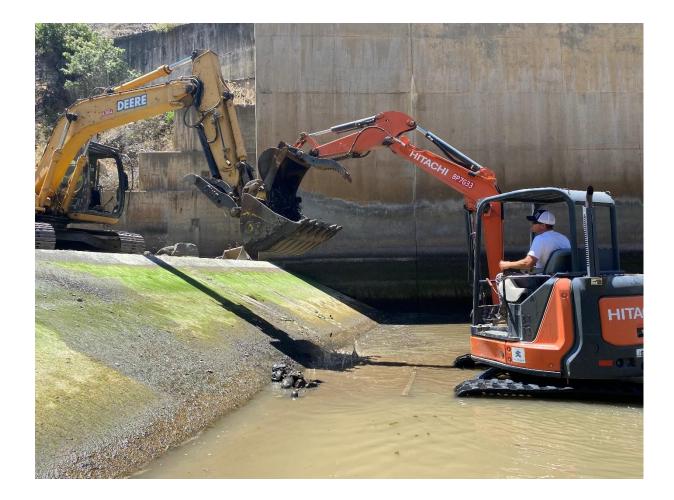

## Indian Valley Res a Clearlake Oaks CA -11451290

June 5, 2023 - June 4, 2024 **Reservoir storage, acre-feet** 

INDIAN VALLEY RESERVOIR Storage & Flood Control Diagram

Landslide near IVR – downstream channel *April 25, 2024* 

300 yards downstream of stilling basin

150 yards downstream of stilling basin

150 yards downstream of stilling basin