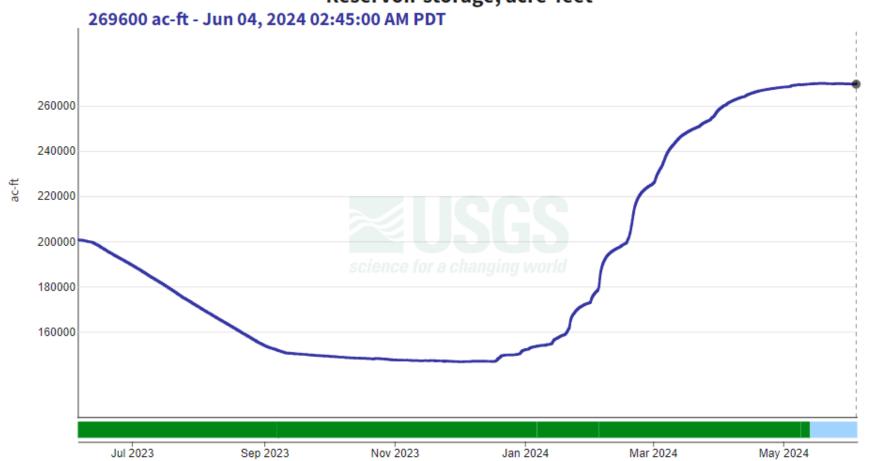

## Current Water Conditions (06-04-24)

|                                                                                | <b>Elevation</b>         | <u>Available</u>                       | <u>2023</u>   |                                            |
|--------------------------------------------------------------------------------|--------------------------|----------------------------------------|---------------|--------------------------------------------|
| Clear Lake <ul> <li>June 4</li> <li>May 4</li> <li>Total Difference</li> </ul> | 6.53'<br>7.59'<br>-1.06' | 111,000 AF<br>150,000 AF<br>-39,000 AF | 6.82' (114,00 | 00 AF)                                     |
| Indian Valley Reservoir                                                        |                          |                                        |               |                                            |
| • June 4                                                                       | 1,477.06'                | 269,500 AF                             | 1,457.66' (20 | 0,700 AF)                                  |
| <ul> <li>May 4</li> </ul>                                                      | 1,476.90'                | 268,900 AF                             |               |                                            |
| Total Difference                                                               | 0.16'                    | 600 AF                                 |               |                                            |
| Reservoir Releases:                                                            |                          |                                        |               |                                            |
| Cache Creek Dam: 635 cfs                                                       |                          |                                        | Facility      | <b>Precipitation</b><br>(10/1/23 – 6/4/24) |

## Indian Valley Res a Clearlake Oaks CA -11451290

June 5, 2023 - June 4, 2024 **Reservoir storage, acre-feet** 

INDIAN VALLEY RESERVOIR Storage & Flood Control Diagram

Landslide near IVR – downstream channel *April 25, 2024* 