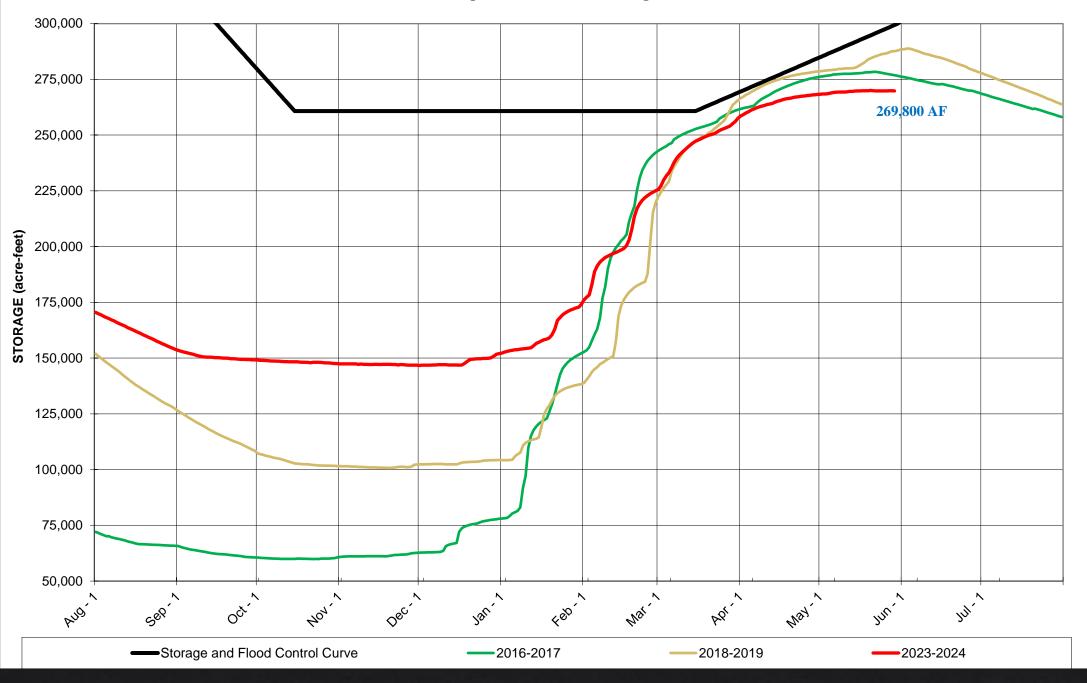

## Current Water Conditions (06-04-24)

|                                                                                | <b>Elevation</b>         | <u>Available</u>                       | <u>2023</u>   |                                            |
|--------------------------------------------------------------------------------|--------------------------|----------------------------------------|---------------|--------------------------------------------|
| Clear Lake <ul> <li>June 4</li> <li>May 4</li> <li>Total Difference</li> </ul> | 6.53'<br>7.59'<br>-1.06' | 111,000 AF<br>150,000 AF<br>-39,000 AF | 6.82' (114,00 | 00 AF)                                     |
| Indian Valley Reservoir                                                        |                          |                                        |               |                                            |
| • June 4                                                                       | 1,477.06'                | 269,500 AF                             | 1,457.66' (20 | 0,700 AF)                                  |
| <ul> <li>May 4</li> </ul>                                                      | 1,476.90'                | 268,900 AF                             |               |                                            |
| Total Difference                                                               | 0.16'                    | 600 AF                                 |               |                                            |
| Reservoir Releases:                                                            |                          |                                        |               |                                            |
| Cache Creek Dam: 635 cfs                                                       |                          |                                        | Facility      | <b>Precipitation</b><br>(10/1/23 – 6/4/24) |

## Indian Valley Res a Clearlake Oaks CA -11451290

June 5, 2023 - June 4, 2024 **Reservoir storage, acre-feet** 

INDIAN VALLEY RESERVOIR Storage & Flood Control Diagram

Landslide near IVR – downstream channel *April 25, 2024* 