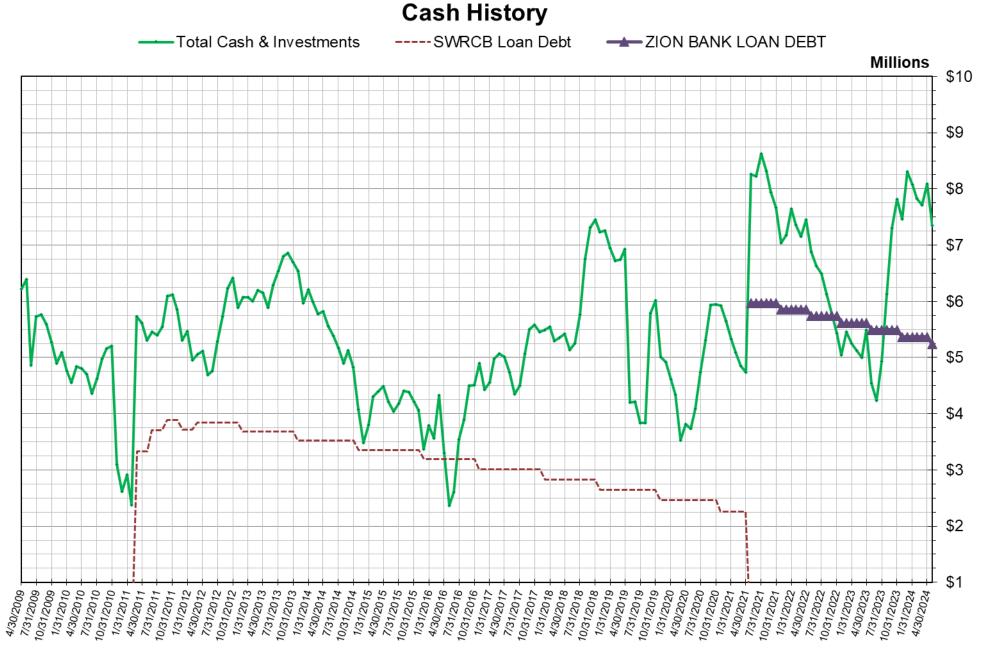

Comparison of Actual Revenue vs. Actual Expense

**Month End** Zion Bank Loan Debt: Rate Covenant Includes Reserves and Flexibility of Lockbox

# Breakdown of Cash Accounts 5/31/2024

|                                                       | Rate  | Balance   |
|-------------------------------------------------------|-------|-----------|
| CASH                                                  |       |           |
| River City Bank Business Checking                     | 0.00% | 198,048   |
| River City Bank Public Fund Money Market Plus 1410    | 4.34% | 657,952   |
| River City Bank Public Fund Money Market - CIP - 4429 | 4.34% | 3,540,547 |
| River City Bank - Depository Agent Fund               | 4.35% | 189,985   |
| Yolo County Treasurer - Fund #7270                    |       | -         |
| Petty Cash                                            |       | 350       |
| TOTAL                                                 | \$    | 4,586,882 |
| TEMPORARY INVESTMENTS                                 |       |           |
| LAIF - YCFC Enterprise Fund                           | 4.36% | 433,224   |
| LAIF - Drought Reserve Fund                           | 4.36% | 1,608,452 |
| LAIF - Capital Recovery Fund                          | 4.36% | 145,033   |
| LAIF - COVID Relief Funds                             | 4.36% | 573,072   |
| TOTAL                                                 |       | 2,759,780 |
| TOTAL CASH AND INVESTMENTS                            | \$    | 7,346,662 |