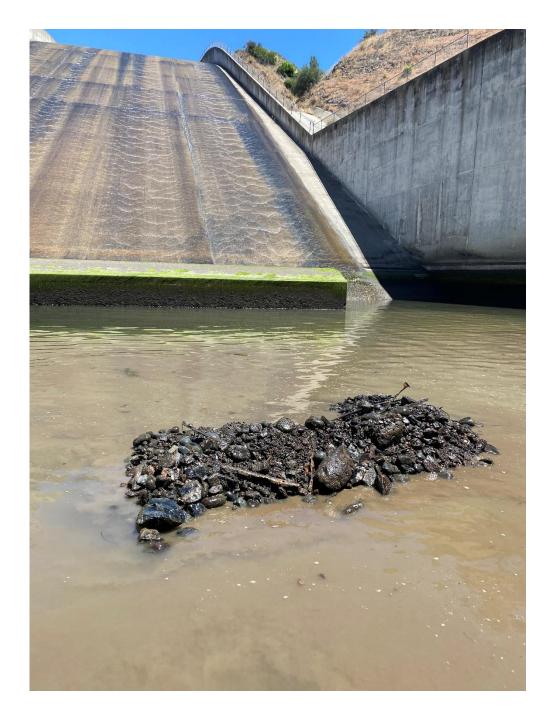

## Indian Valley Res a Clearlake Oaks CA -11451290

June 5, 2023 - June 4, 2024 **Reservoir storage, acre-feet** 

INDIAN VALLEY RESERVOIR Storage & Flood Control Diagram

Landslide near IVR – downstream channel *April 25, 2024* 