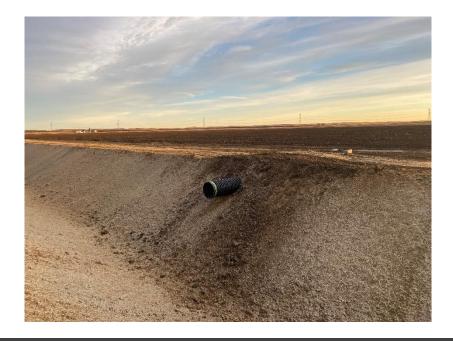

# YCFC&WCD BOARD OF DIRECTORS

## June 4, 2024



FLOOD CONTROL & WATER CONSERVATION DISTRICT

Adoption of the May 7, 2024 Special and Regular Board Meetings' Minutes

# **Open Forum**

Guest introductions, unscheduled appearances and opportunity for public comment on non-agenda items

Adding Items to the Posted Agenda

# Reschedule July 2, 2024 Board Meeting

# January 2023 Storm Events Emergency Canal Repairs









# Claim Filed by Ray Rios

**YSGA** Update

# SGMA Implementation Grant Funding

| Components                                                  | Grant Amount |
|-------------------------------------------------------------|--------------|
| Component 1: Grant Administration                           | \$613,875    |
| Component 2: Yolo Subbasin GSP Implementation               | \$1,721,000  |
| Component 3: Yolo-Zamora Groundwater Recharge Pilot Project | \$1,221,050  |
| Component 4: Dunnigan Area Recharge Program                 | \$1,180,950  |
| Component 5: City of Winters Feasibility Studies            | \$580,000    |
|                                                             |              |
| Component 7: YCFC&WCD Winter Water Recharge Program         | \$2,600,000  |