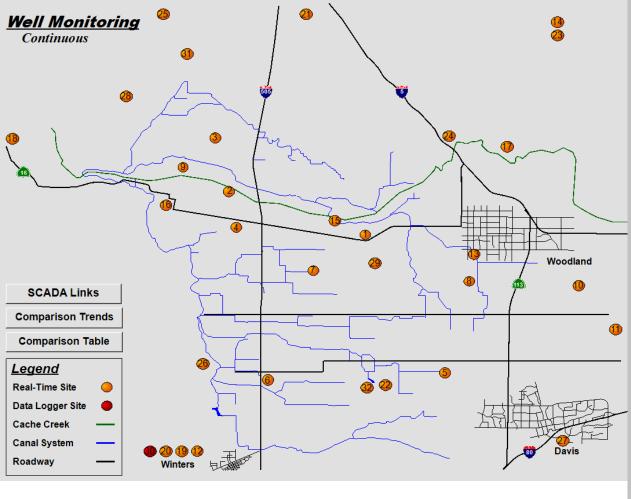

SCADA Links

Well Map

06/04

Select Date

Well Monitoring

Depth to Water 5/4/23: 107.1 feet 6/4/23: 108.7 feet  $\Delta$  -1.6 feet Depth to Water 5/4/24: 95.1 feet 6/4/24: 101.0 feet Δ -5.9 feet