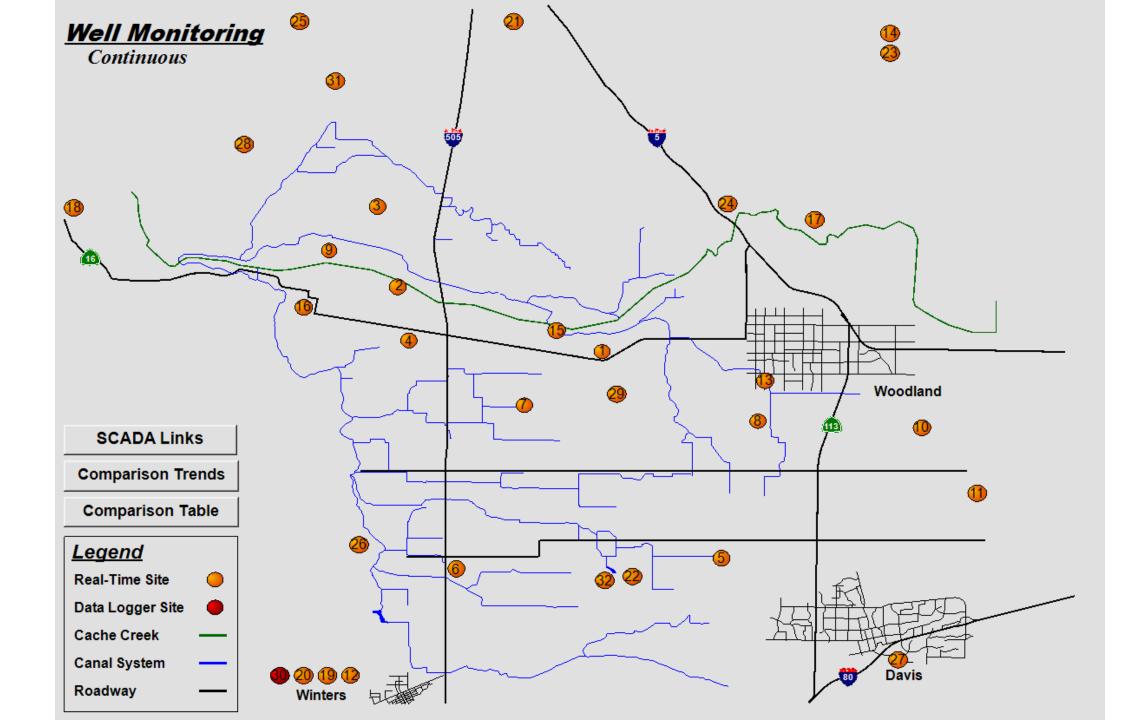

SCADA Links

Well Map

06/04

Select Date

Well Monitoring

Depth to Water 5/4/23: 107.1 feet 6/4/23: 108.7 feet  $\Delta$  -1.6 feet Depth to Water 5/4/24: 95.1 feet 6/4/24: 101.0 feet Δ -5.9 feet