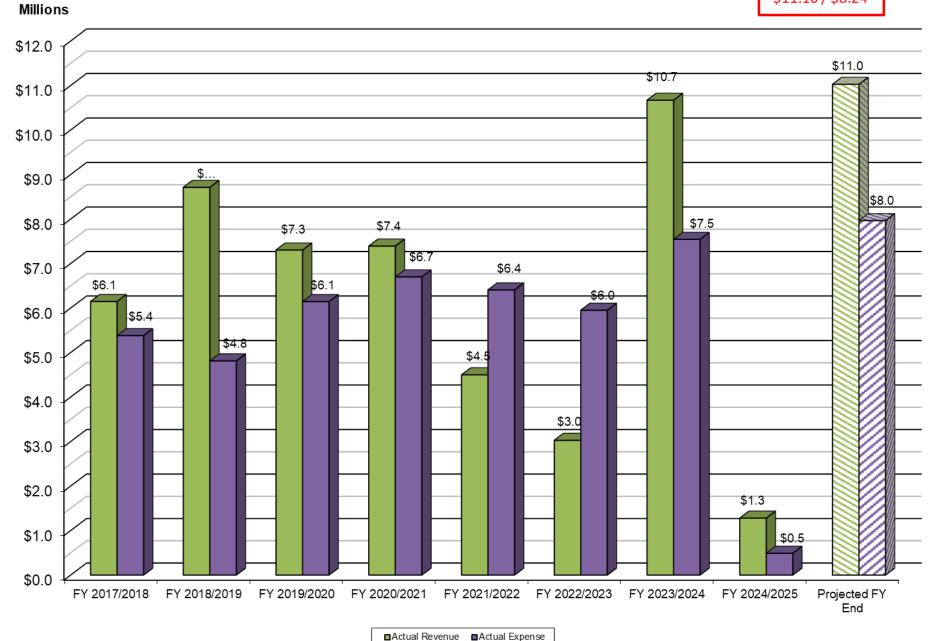

## Preliminary Budget Summary as of 05/31/2024

| Key Revenue Drivers                                      | Year-to-Date | Budget       | Difference    |
|----------------------------------------------------------|--------------|--------------|---------------|
| Agricultural Water Sales                                 | \$1,244,596  | \$6,104,280  | (\$4,859,684) |
| Non-Agricultural (M&I) Water Sales                       | \$15,314     | \$343,285    | (\$327,971)   |
| Property Taxes *includes Special Property Tax Assessment | \$0          | \$2,716,000  | (\$2,716,000) |
| IV Dam Hydro (less fees)                                 | \$0          | \$300,000    | (\$300,000)   |
| Other Revenue                                            | \$16,851     | \$1,633,000  | (\$1,614,417) |
| Shared Services Revenue                                  | \$2,007      | \$350,000    | (\$347,993)   |
| YSGA Reimbursements                                      | \$0          | \$400,000    | (\$400,000)   |
| Interest                                                 | \$14,844     | \$225,000    | (\$210,156)   |
| Other (includes FEMA)                                    | \$1,732      | \$658,000    | (\$656,268)   |
| TOTAL REVENUE                                            | \$1,278,493  | \$11,096,565 | (\$9,818,072) |

| Key Expense Drivers                    | Year-to-Date | Budget      | Difference    |
|----------------------------------------|--------------|-------------|---------------|
| Transmission and Distribution (O&M)    | \$174,717    | \$1,366,885 | (\$1,192,168) |
| General Administration & General Plant | \$148,850    | \$2,759,351 | (\$2,610,501) |
| Other Expenses                         | \$166,029    | \$4,110,870 | (\$3,944,841) |
| TOTAL EXPENSES                         | \$489,606    | \$8,237,106 | (\$7,747,500) |

Comparison of Actual Revenue vs. Actual Expense

**Month End** Zion Bank Loan Debt: Rate Covenant Includes Reserves and Flexibility of Lockbox