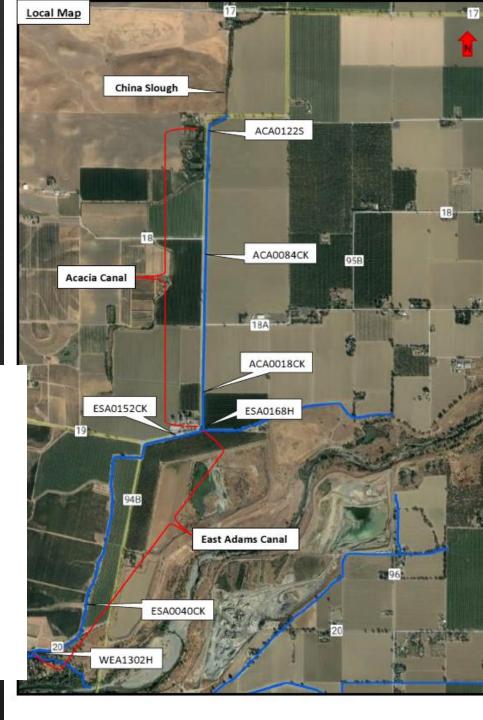

### **East Adams and Acacia Canals Automation**

- Project Funding: SGMA Grant and YCFCWCD
- Project Benefits:
  - Pilot China Slough Conveyance
  - Flow Measurement & Control
  - Facilitation of Groundwater Recharge

#### Summary Table of Proposed Projects

The following is a summary table of the proposed projects including estimated construction cost

| Site Name                 | Description of Work                               | Estimated Cost |
|---------------------------|---------------------------------------------------|----------------|
| Pilot Project             | Recharge Water Conveyance & Measurement Site      | \$30,000       |
| ESA0040CK                 | Culvert Enlargement                               | \$15,000       |
| ESA0152CK                 | Culvert Enlargement & Automatic Gate Installation | \$70,000       |
| ESA0168H                  | Check Replacement & Automatic Gate Installation   | \$73,000       |
| ACA0018CK                 | Culvert Enlargement & Automatic Gate Installation | \$55,000       |
| ACA0084CK                 | Check Replacement & Automatic Gate Installation   | \$45,000       |
| ACA0122S                  | Check Replacement & Automatic Gate Installation   | \$38,000       |
| Construction Total (Labor | and Materials)                                    | \$326,000      |