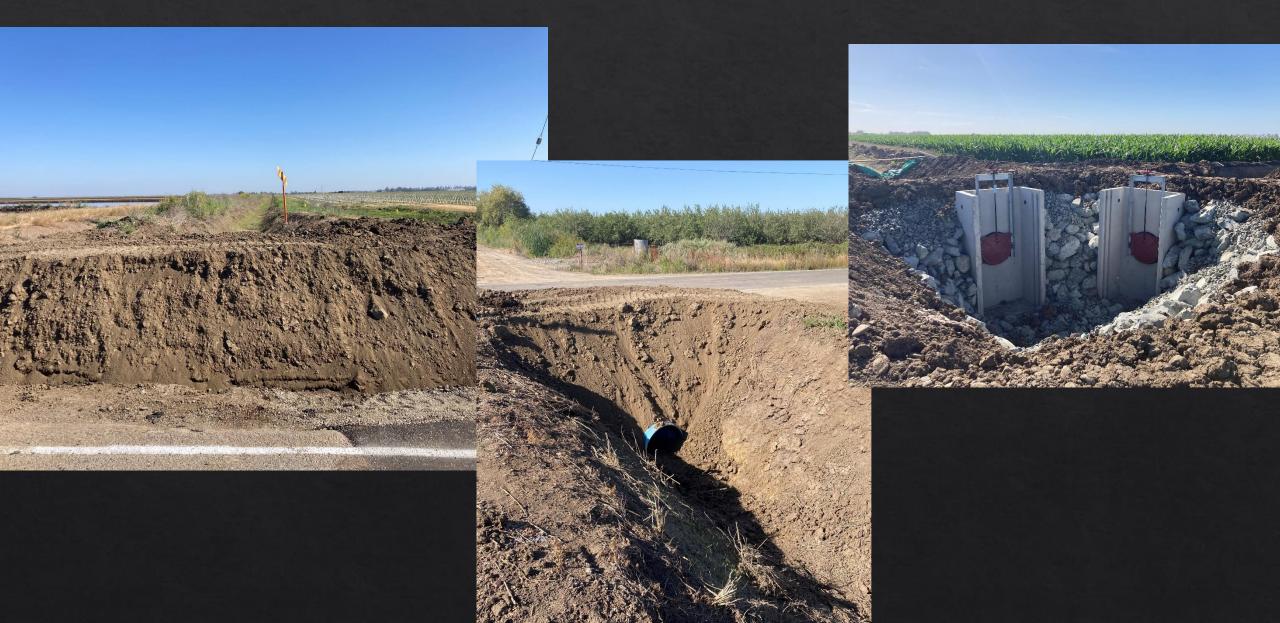

# Hooper Canal Culvert Replacement

| Site Name               | Description of Work       | Estimated Schedule | Estimated Cost |
|-------------------------|---------------------------|--------------------|----------------|
| HUH0010CK               | Gate Installation         | 5 Days             | \$94,000       |
| HUH0168CK               | Gate Installation         | 5 Days             | \$47,000       |
| HUH0263CK               | Gate Installation         | 5 Days             | \$47,000       |
| HUH0391CK               | Gate Installation         | 5 Days             | \$47,000       |
| <b>Construction Top</b> | tal (Labor and Materials) | 20 Days            | \$235,000      |