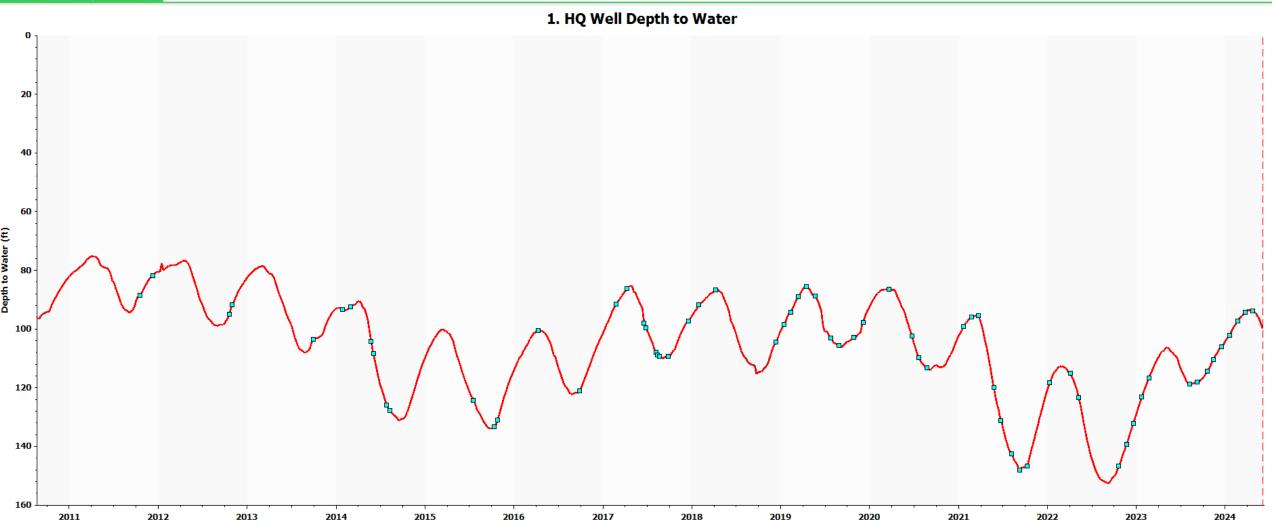

SCADA Links

Well Map

06/04

Select Date

Well Monitoring

Depth to Water 5/4/23: 107.1 feet 6/4/23: 108.7 feet  $\Delta$  -1.6 feet Depth to Water 5/4/24: 95.1 feet 6/4/24: 101.0 feet Δ -5.9 feet