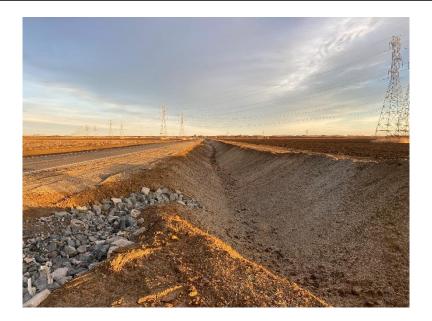

# YCFC&WCD BOARD OF DIRECTORS

## June 4, 2024



FLOOD CONTROL & WATER CONSERVATION DISTRICT

Adoption of the May 7, 2024 Special and Regular Board Meetings' Minutes

# **Open Forum**

Guest introductions, unscheduled appearances and opportunity for public comment on non-agenda items

Adding Items to the Posted Agenda

# Reschedule July 2, 2024 Board Meeting

# January 2023 Storm Events Emergency Canal Repairs









# Claim Filed by Ray Rios

**YSGA** Update

# SGMA Implementation Grant Funding

| Components                                                  | Grant Amount |
|-------------------------------------------------------------|--------------|
| Component 1: Grant Administration                           | \$613,875    |
| Component 2: Yolo Subbasin GSP Implementation               | \$1,721,000  |
| Component 3: Yolo-Zamora Groundwater Recharge Pilot Project | \$1,221,050  |
| Component 4: Dunnigan Area Recharge Program                 | \$1,180,950  |
| Component 5: City of Winters Feasibility Studies            | \$580,000    |
|                                                             |              |
| Component 7: YCFC&WCD Winter Water Recharge Program         | \$2,600,000  |
|