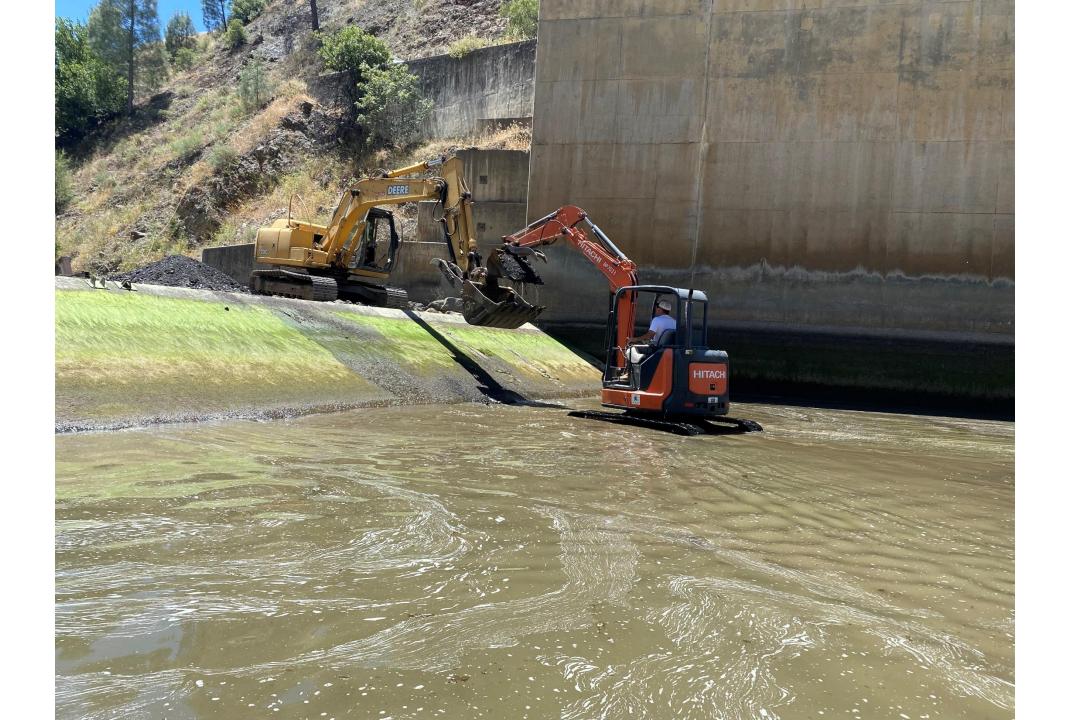

300 yards downstream of stilling basin

150 yards downstream of stilling basin

150 yards downstream of stilling basin

#### Landslide near IVR – downstream channel May 30, 2024

300 yards downstream of stilling basin

| Well | 2011 | TW in fee<br>2012 | 2013 | 2014  | 2015  | 2016  | 2017 | 2018 | 2019  | 2020  | 2021  | 2022         | 2023  | 2024        | <u>∆ 2023</u><br>2024 | <u>∆ 2022</u><br>- 2024 |
|------|------|-------------------|------|-------|-------|-------|------|------|-------|-------|-------|--------------|-------|-------------|-----------------------|-------------------------|
| 1.   | 79.8 | 85.6              | 94.2 | 109.1 | 114.9 | 106.2 | 91.5 | 94.9 | 91.2  | 97.4  | 125.2 | 134.9        | 108.7 | 101.0       | 7.7                   | 33.9                    |
| 2.   | 34.6 | 47.8              | 43.7 | 60.9  | 45.5  | 42.5  | 26.8 | 32.5 | 26.3  | 31.4  | 37.4  | 45.4         | 34.6  | 32.3        | 2.3                   | 13.2                    |
| 3.   | 38.6 | 41.4              | 45.3 | 67.6  | 69.4  | 57.9  | 36.6 | 41.7 | 35.7  | 41.7  | 56.2  | 76.6         | 55.2  | 43.3        | 11.9                  | 33.4                    |
| 4.   | 26.4 | 36.1              | 41.0 | 52.5  | 59.1  | 47.3  | 37.7 | 32.6 | 24.7  | 32.3  | 47.6  | 65.3         | 37.1  | 33.0        | 4.1                   | 32.3                    |
| 5.   |      | 18.4              | 17.4 | 32.9  | 32.6  | 36.8  | 20.0 | 28.2 | 14.4  | 21.0  | 28.4  | 39.9         | 27.7  | 28.2        | 5                     | 11.7                    |
| 6.   |      | 60.2              | 56.0 | 84.6  | 76.4  | 72.1  | 40.7 | 45.5 | 30.1  | 44.7  | 63.5  | 79.8         | 56.3  | 54.5        | 1.7                   | 25.3                    |
| 7.   |      |                   |      | 40.7  | 40.7  | 28.3  | 14.8 | 17.4 | 14.8  | 19.7  | 41.3  | 41.2         | 23.0  | 17.1        | 5.9                   | 24.1                    |
| 8.   |      |                   | _    | 85.9  | 85.6  | 84.1  | 62.0 | 63.0 | 43.0  | 63.9  | 83.5  | 91.5         | 64.1  | 66.0        | -1.9                  | 25.5                    |
| 9.   |      |                   | _    | 61.6  | 63.5  | 54.6  | 37.5 | 42.6 | 36.9  | 42.7  | 53.4  | 66.4         | 48.5  | 41.5        | 7.1                   | 24.9                    |
| 10.  |      |                   |      |       | 120.0 | 69.0  | 52.7 | 44.7 | 23.8  | 54.1  | 74.7  | 121.3        | 66.9  | 48.6        | 18.3                  | 72.7                    |
| 11.  |      |                   |      |       | 28.1  | 20.6  | 14.7 | 15.9 | 10.5  | 20.2  | 24.7  | 29.3         | 18.4  | 17.6        | .8                    | 11.7                    |
| 12.  |      |                   |      |       |       |       |      |      | 107.2 | 115.6 | 135.5 | 147.8        | 138.5 | 138.8       | 4                     | 9.0                     |
| 13.  |      |                   |      |       |       |       |      | 91.3 | 63.5  | 103.0 | 126.9 | 159.4        | 85.9  | 93.0        | -7.1                  | 66.3                    |
| 14.  |      |                   |      |       |       |       |      |      | 7.7   | 9.8   | 11.8  | 11.2         | 8.7   | 9.0         | 3                     | 3                       |
| 15s. |      |                   |      |       |       |       |      |      | 33.1  | 36.6  | 49.2  | 46.4         | 34.9  | 34.0        | 1.0                   | 12.4                    |
| 15d. |      |                   |      |       |       |       |      |      | 109.9 | 127.8 | 199.6 | 261.9        | 156.2 | 147.8       | 8.4                   | 114.2                   |
| 16.  |      |                   |      |       |       |       |      |      | 33.1  | 41.6  | 44.5  | 53. <b>4</b> | 44.1  | 38.8        | 5.3                   | 14.7                    |
| 17.  |      |                   |      |       |       |       |      |      |       | 22.3  | 30.7  | 34.0         | 23.0  | 20.5        | 2.5                   | 2.5                     |
| 18.  |      |                   |      |       |       |       |      |      |       | 48.1  | 83.2  | 59.7         | 36.9  | 42.4        | -5.5                  | -5.5                    |
| 19.  |      |                   |      |       |       |       |      |      |       | 170.2 | 185.1 | 195.6        | 190.6 | 186.0       | 4.6                   | 4.6                     |
| 20.  |      |                   |      |       |       |       |      |      |       |       |       |              |       | 234.9       |                       |                         |
| 21.  |      |                   |      |       |       |       |      |      |       |       | 133.2 | 140.7        | 130.7 | 125.3       | 5.5                   | 5.5                     |
| 22.  |      |                   |      |       |       |       |      |      |       |       |       | 109.5        | 73.5  |             |                       |                         |
| 23.  |      |                   |      |       |       |       |      |      |       |       |       | 86.5         | 52.9  | 57.4        | -4.5                  | -4.5                    |
| 24.  |      |                   |      |       |       |       |      |      |       |       |       | 80.8         | 59.9  | 58.8        | 1.1                   | 1.1                     |
| 25.  |      |                   |      |       |       |       |      |      |       |       |       |              | 103.2 | 104.2       | -1.0                  |                         |
| 26.  |      |                   |      |       |       |       |      |      |       |       |       |              | 93.3  | 78.1        | 15.2                  |                         |
| 27.  |      |                   |      |       |       |       |      |      |       |       |       |              | 60.4  | <b>76.7</b> | -16.3                 |                         |
| 28.  |      |                   |      |       |       |       |      |      |       |       |       |              |       |             |                       |                         |
| 29.  |      |                   |      |       |       |       |      |      |       |       |       |              | 84.4  | 72.7        | 11.5                  |                         |
| 30.  |      |                   |      |       |       |       |      |      |       |       |       |              | 113.2 |             |                       |                         |
| 31.  |      |                   |      |       |       |       |      |      |       |       |       |              | 204.5 | 188.6       | 16.4                  |                         |
| 32.  |      |                   |      |       |       |       |      |      |       |       |       |              |       | 142.4       |                       |                         |