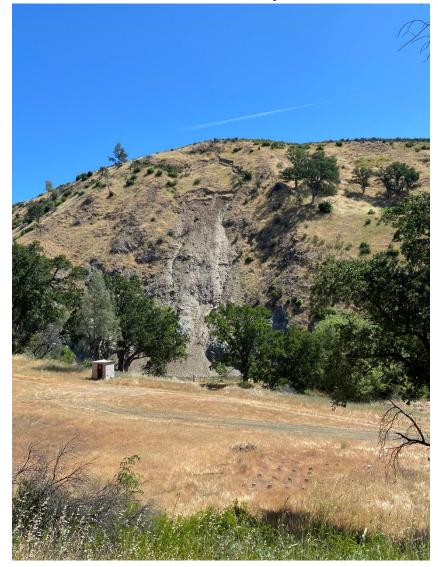

#### Landslide near IVR – downstream channel May 30, 2024

300 yards downstream of stilling basin

| Well | 2011 | TW in fee<br>2012 | 2013 | 2014  | 2015  | 2016  | 2017 | 2018 | 2019  | 2020  | 2021  | 2022         | 2023  | 2024        | <u>∆ 2023</u><br>2024 | <u>∆ 2022</u><br>- 2024 |
|------|------|-------------------|------|-------|-------|-------|------|------|-------|-------|-------|--------------|-------|-------------|-----------------------|-------------------------|
| 1.   | 79.8 | 85.6              | 94.2 | 109.1 | 114.9 | 106.2 | 91.5 | 94.9 | 91.2  | 97.4  | 125.2 | 134.9        | 108.7 | 101.0       | 7.7                   | 33.9                    |
| 2.   | 34.6 | 47.8              | 43.7 | 60.9  | 45.5  | 42.5  | 26.8 | 32.5 | 26.3  | 31.4  | 37.4  | 45.4         | 34.6  | 32.3        | 2.3                   | 13.2                    |
| 3.   | 38.6 | 41.4              | 45.3 | 67.6  | 69.4  | 57.9  | 36.6 | 41.7 | 35.7  | 41.7  | 56.2  | 76.6         | 55.2  | 43.3        | 11.9                  | 33.4                    |
| 4.   | 26.4 | 36.1              | 41.0 | 52.5  | 59.1  | 47.3  | 37.7 | 32.6 | 24.7  | 32.3  | 47.6  | 65.3         | 37.1  | 33.0        | 4.1                   | 32.3                    |
| 5.   |      | 18.4              | 17.4 | 32.9  | 32.6  | 36.8  | 20.0 | 28.2 | 14.4  | 21.0  | 28.4  | 39.9         | 27.7  | 28.2        | 5                     | 11.7                    |
| 6.   |      | 60.2              | 56.0 | 84.6  | 76.4  | 72.1  | 40.7 | 45.5 | 30.1  | 44.7  | 63.5  | 79.8         | 56.3  | 54.5        | 1.7                   | 25.3                    |
| 7.   |      |                   |      | 40.7  | 40.7  | 28.3  | 14.8 | 17.4 | 14.8  | 19.7  | 41.3  | 41.2         | 23.0  | 17.1        | 5.9                   | 24.1                    |
| 8.   |      |                   | _    | 85.9  | 85.6  | 84.1  | 62.0 | 63.0 | 43.0  | 63.9  | 83.5  | 91.5         | 64.1  | 66.0        | -1.9                  | 25.5                    |
| 9.   |      |                   | _    | 61.6  | 63.5  | 54.6  | 37.5 | 42.6 | 36.9  | 42.7  | 53.4  | 66.4         | 48.5  | 41.5        | 7.1                   | 24.9                    |
| 10.  |      |                   |      |       | 120.0 | 69.0  | 52.7 | 44.7 | 23.8  | 54.1  | 74.7  | 121.3        | 66.9  | 48.6        | 18.3                  | 72.7                    |
| 11.  |      |                   |      |       | 28.1  | 20.6  | 14.7 | 15.9 | 10.5  | 20.2  | 24.7  | 29.3         | 18.4  | 17.6        | .8                    | 11.7                    |
| 12.  |      |                   |      |       |       |       |      |      | 107.2 | 115.6 | 135.5 | 147.8        | 138.5 | 138.8       | 4                     | 9.0                     |
| 13.  |      |                   |      |       |       |       |      | 91.3 | 63.5  | 103.0 | 126.9 | 159.4        | 85.9  | 93.0        | -7.1                  | 66.3                    |
| 14.  |      |                   |      |       |       |       |      |      | 7.7   | 9.8   | 11.8  | 11.2         | 8.7   | 9.0         | 3                     | 3                       |
| 15s. |      |                   |      |       |       |       |      |      | 33.1  | 36.6  | 49.2  | 46.4         | 34.9  | 34.0        | 1.0                   | 12.4                    |
| 15d. |      |                   |      |       |       |       |      |      | 109.9 | 127.8 | 199.6 | 261.9        | 156.2 | 147.8       | 8.4                   | 114.2                   |
| 16.  |      |                   |      |       |       |       |      |      | 33.1  | 41.6  | 44.5  | 53. <b>4</b> | 44.1  | 38.8        | 5.3                   | 14.7                    |
| 17.  |      |                   |      |       |       |       |      |      |       | 22.3  | 30.7  | 34.0         | 23.0  | 20.5        | 2.5                   | 2.5                     |
| 18.  |      |                   |      |       |       |       |      |      |       | 48.1  | 83.2  | 59.7         | 36.9  | 42.4        | -5.5                  | -5.5                    |
| 19.  |      |                   |      |       |       |       |      |      |       | 170.2 | 185.1 | 195.6        | 190.6 | 186.0       | 4.6                   | 4.6                     |
| 20.  |      |                   |      |       |       |       |      |      |       |       |       |              |       | 234.9       |                       |                         |
| 21.  |      |                   |      |       |       |       |      |      |       |       | 133.2 | 140.7        | 130.7 | 125.3       | 5.5                   | 5.5                     |
| 22.  |      |                   |      |       |       |       |      |      |       |       |       | 109.5        | 73.5  |             |                       |                         |
| 23.  |      |                   |      |       |       |       |      |      |       |       |       | 86.5         | 52.9  | 57.4        | -4.5                  | -4.5                    |
| 24.  |      |                   |      |       |       |       |      |      |       |       |       | 80.8         | 59.9  | 58.8        | 1.1                   | 1.1                     |
| 25.  |      |                   |      |       |       |       |      |      |       |       |       |              | 103.2 | 104.2       | -1.0                  |                         |
| 26.  |      |                   |      |       |       |       |      |      |       |       |       |              | 93.3  | 78.1        | 15.2                  |                         |
| 27.  |      |                   |      |       |       |       |      |      |       |       |       |              | 60.4  | <b>76.7</b> | -16.3                 |                         |
| 28.  |      |                   |      |       |       |       |      |      |       |       |       |              |       |             |                       |                         |
| 29.  |      |                   |      |       |       |       |      |      |       |       |       |              | 84.4  | 72.7        | 11.5                  |                         |
| 30.  |      |                   |      |       |       |       |      |      |       |       |       |              | 113.2 |             |                       |                         |
| 31.  |      |                   |      |       |       |       |      |      |       |       |       |              | 204.5 | 188.6       | 16.4                  |                         |
| 32.  |      |                   |      |       |       |       |      |      |       |       |       |              |       | 142.4       |                       |                         |