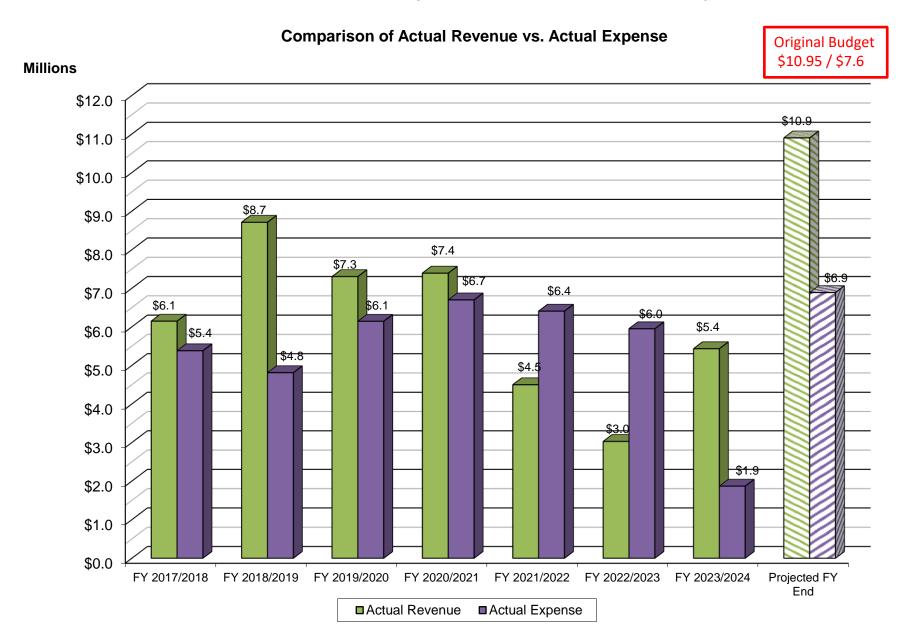

#### Preliminary Budget Summary as of 8/31/2023

| Key Revenue Drivers                                      | Year-to-Date | Budget       | Difference    |
|----------------------------------------------------------|--------------|--------------|---------------|
| Agricultural Water Sales                                 | \$5,003,200  | \$6,217,700  | (\$1,214,500) |
| Non-Agricultural (M&I) Water Sales                       | \$106,000    | \$343,300    | (\$237,300)   |
| Property Taxes *includes Special Property Tax Assessment | \$129,800    | \$2,586,400  | (\$2,456,600) |
| IV Dam Hydro (less fees)                                 | \$0          | \$350,000    | (\$350,000)   |
| Other Revenue                                            | \$193,200    | \$1,456,700  | (\$1,263,500) |
| Shared Services Revenue                                  | \$56,500     | \$315,200    | (\$258,700)   |
| YSGA Reimbursements                                      | \$61,100     | \$250,000    | (\$188,900)   |
| Interest                                                 | \$48,500     | \$120,000    | (\$71,500)    |
| Other (includes FEMA)                                    | \$27,100     | \$771,500    | (\$744,400)   |
| TOTAL REVENUE                                            | \$5,432,200  | \$10,954,100 | (\$5,521,900) |

| Key Expense Drivers                 | Year-to-Date | Budget      | Difference    |
|-------------------------------------|--------------|-------------|---------------|
| Transmission and Distribution (O&M) | \$590,200    | \$1,343,100 | (\$752,900)   |
| General Administration              | \$787,100    | \$2,846,900 | (\$2,059,800) |
| Other Expenses                      | \$833,300    | \$3,451,900 | (\$2,618,600) |
| TOTAL EXPENSES                      | \$2,210,600  | \$7,641,900 | (\$5,431,300) |