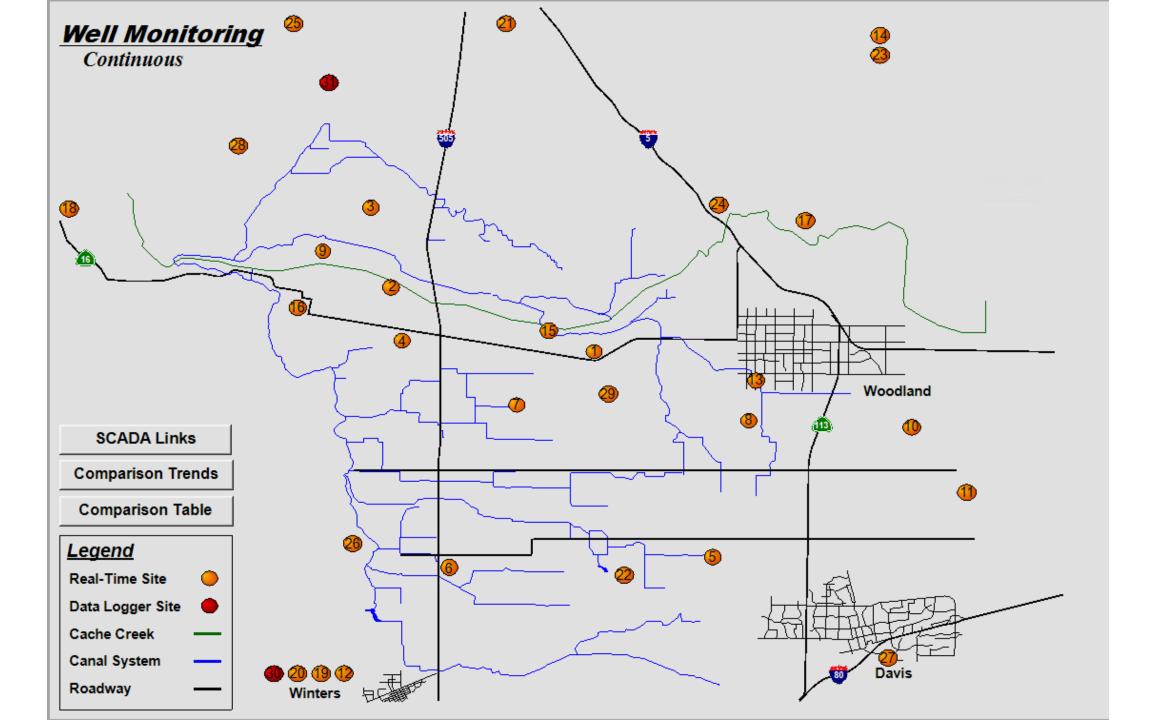

Well Monitoring

| Depth to Water Historical Comparison<br>(Daily Average DTW in feet) |             |             |             |             |             |             |             |             |             | · —         | Δ 2022      |             |             |             |        |
|---------------------------------------------------------------------|-------------|-------------|-------------|-------------|-------------|-------------|-------------|-------------|-------------|-------------|-------------|-------------|-------------|-------------|--------|
| Well                                                                | <u>2010</u> | <u>2011</u> | <u>2012</u> | <u>2013</u> | <u>2014</u> | <u>2015</u> | <u>2016</u> | <u>2017</u> | <u>2018</u> | <u>2019</u> | <u>2020</u> | <u>2021</u> | <u>2022</u> | <u>2023</u> | - 2023 |
| 1.                                                                  | 97.7        | 95.3        | 99.1        | 108.4       | 131.2       | 132.9       | 122.2       | 111.1       | 113.4       | 106.4       | 114.3       | 149.5       | 153.5       | 118.8       | 34.7   |
| 2.                                                                  | 50.7        | 46.2        | 52.2        | 39.9        | 55.1        | 60.1        | 44.4        | 30.3        | 33.7        | 30.5        | 32.1        | 44.7        | 56.8        | 35.1        | 21.7   |
| 3.                                                                  | 48.1        | 39.8        | 46.2        | 52.3        | 83.4        | 77.4        | 61.6        | 40.1        | 44.8        | 38.5        | 43.5        | 74.1        | 89.3        | 54.8        | 34.5   |
| 4.                                                                  |             | 33.1        | 37.6        | 38.0        | 57.4        | 55.8        | 50.3        | 38.4        | 32.3        | 31.0        | 33.3        | 61.1        | 65.8        | 36.5        | 29.3   |
| 5.                                                                  |             | 16.9        | 19.0        | 20.9        | 34.7        | 35.7        | 35.9        | 23.6        | 25.4        | 18.5        | 21.7        | 36.6        | 42.9        | 27.1        | 15.8   |
| 6.                                                                  |             |             | 38.9        |             | 73.7        | 69.1        | 47.8        | 38.6        | 43.0        | 36.0        | 40.4        | 62.5        | 73.2        | 49.4        | 23.8   |
| <b>7</b> .                                                          |             |             |             | 41.5        | 41.5        | 49.4        | 26.6        | 20.3        | 21.6        | 18.9        | 24.2        | 50.0        | 48.8        | 24.3        | 24.5   |
| 8.                                                                  |             |             |             | 64.6        | 83.9        | 83.8        | 80.3        | 59.0        | 64.2        | 52.9        | 59.6        | 84.0        | 91.1        | 63.9        | 27.3   |
| 9.                                                                  |             |             |             |             | 77.1        | 72.2        | 59.3        | 41.8        | 45.4        | 41.1        | 43.7        | 69.2        | 80.8        | 49.5        | 31.2   |
| 10.                                                                 |             |             |             |             | 131.7       | 88.6        | 116.4       | 48.5        | 82.5        | 63.6        | 85.1        | 100.2       | 97.1        | 85.8        | 11.2   |
| 11.                                                                 |             |             |             |             | 35.3        | 28.3        | 30.9        | 17.1        | 28.3        | 19.1        | 25.8        | 29.9        | 32.4        | 26.0        | 6.4    |
| 12.                                                                 |             |             |             |             |             |             |             |             |             | 125.8       | 131.4       | 152.1       | 158.9       | 148.4       | 10.5   |
| 13.                                                                 |             |             |             |             |             |             |             |             | 98.1        | 84.2        | 94.1        | 121.9       | 125.8       | 91.3        | 34.5   |
| 14.                                                                 |             |             |             |             |             |             |             |             | 9.8         | 10.2        | 10.3        | 13.9        | 14.9        | 10.1        | 4.9    |
| 15s.                                                                |             |             |             |             |             |             |             |             | 41.8        | 36.3        | 46.0        | 50.6        | 48.7        | 38.8        | 10.0   |
| 15d.                                                                |             |             |             |             |             |             |             |             | 164.2       | 138.6       | 157.3       | 247.0       | 275.4       | 163.2       | 112.2  |
| 16.                                                                 |             |             |             |             |             |             |             |             | 41.8        | 40.7        | 40.6        | 48.6        | 59.6        | 45.0        | 14.6   |
| 17.                                                                 |             |             |             |             |             |             |             |             |             | 21.1        | 24.6        | 33.7        | 37.1        | 24.2        | 12.9   |
| 18.                                                                 |             |             |             |             |             |             |             |             |             | 65.6        | 96.9        | 121.8       | 118.1       | 57.6        | 60.5   |
| 19.                                                                 |             |             |             |             |             |             |             |             |             | 178.7       | 185.7       | 201.4       | 211.3       | 200.0       | 11.3   |
| 20.                                                                 |             |             |             |             |             |             |             |             |             |             |             |             |             | 244.0       |        |
| 21.                                                                 |             |             |             |             |             |             |             |             |             |             | 128.2       | 138.3       | 142.3       | 135.2       | 7.1    |
| 22.                                                                 |             |             |             |             |             |             |             |             |             |             |             | 113.1       | 125.9       | 86.4        | 39.4   |
| 23.                                                                 |             |             |             |             |             |             |             |             |             |             |             | 75.4        | 79.4        | 46.0        | 33.4   |
| 24.                                                                 |             |             |             |             |             |             |             |             |             |             |             |             | 80.6        | 58.2        | 22.5   |
| 25.                                                                 |             |             |             |             |             |             |             |             |             |             |             |             | 102.5       | 103.2       |        |
| 26.                                                                 |             |             |             |             |             |             |             |             |             |             |             |             | 127.4       | 93.8        |        |
| 27.                                                                 |             |             |             |             |             |             |             |             |             |             |             |             | 81.9        | 77.8        |        |
| 28.                                                                 |             |             |             |             |             |             |             |             |             |             |             |             |             | 159.7       |        |
| 29.                                                                 |             |             |             |             |             |             |             |             |             |             |             |             |             |             |        |

SCADA Links

Well Map

Select Date

09/05

Δ 2015 - **202**3 14.1 25.0 22.6 19.3 8.5 19.7 25.2 19.9 22.7 2.8 2.2