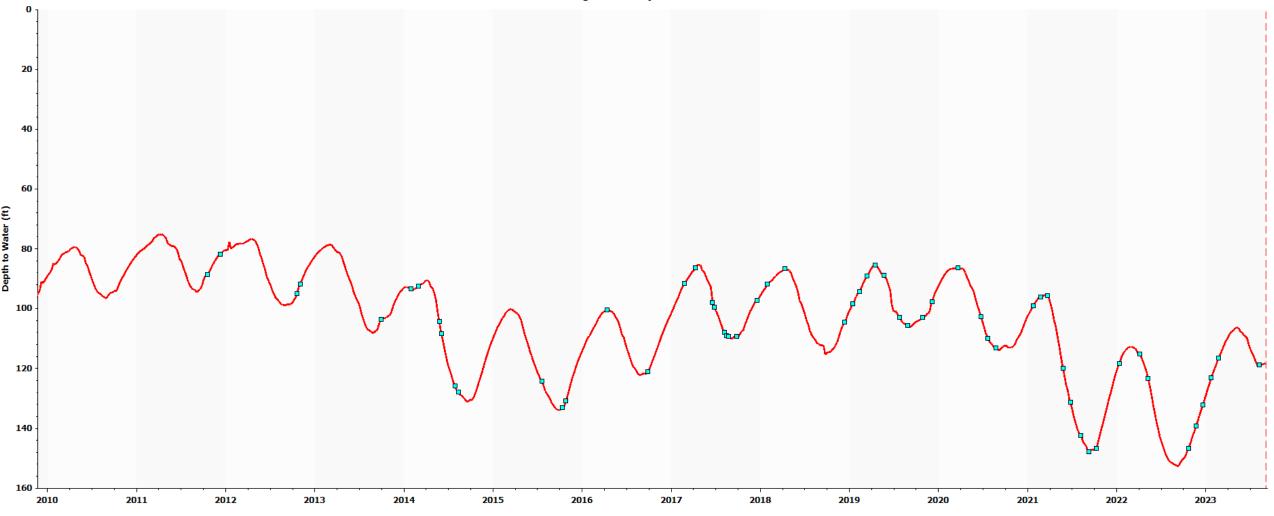

#### 1. HQ Well Depth to Water

**Depth to Water** 

8/5/22: 151.5 feet 9/5/22: 153.5 feet

 $\Delta$  -2.0 feet

**Depth to Water** 

8/5/23: 119.9 feet

9/5/23: 118.8 feet

Δ 1.1 feet