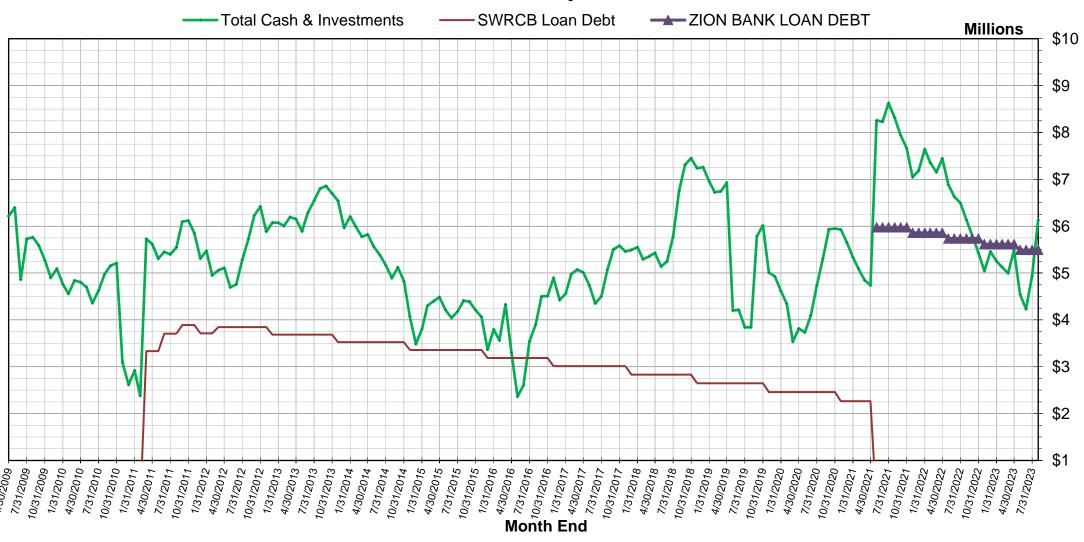

# Preliminary Financial Report

Highlights as of August 31, 2023

#### Preliminary Budget Summary as of 8/31/2023

| Key Revenue Drivers                                      | Year-to-Date | Budget       | Difference    |
|----------------------------------------------------------|--------------|--------------|---------------|
| Agricultural Water Sales                                 | \$5,003,200  | \$6,217,700  | (\$1,214,500) |
| Non-Agricultural (M&I) Water Sales                       | \$106,000    | \$343,300    | (\$237,300)   |
| Property Taxes *includes Special Property Tax Assessment | \$129,800    | \$2,586,400  | (\$2,456,600) |
| IV Dam Hydro (less fees)                                 | \$0          | \$350,000    | (\$350,000)   |
| Other Revenue                                            | \$193,200    | \$1,456,700  | (\$1,263,500) |
| Shared Services Revenue                                  | \$56,500     | \$315,200    | (\$258,700)   |
| YSGA Reimbursements                                      | \$61,100     | \$250,000    | (\$188,900)   |
| Interest                                                 | \$48,500     | \$120,000    | (\$71,500)    |
| Other (includes FEMA)                                    | \$27,100     | \$771,500    | (\$744,400)   |
| TOTAL REVENUE                                            | \$5,432,200  | \$10,954,100 | (\$5,521,900) |

| Key Expense Drivers                 | Year-to-Date | Budget      | Difference    |
|-------------------------------------|--------------|-------------|---------------|
| Transmission and Distribution (O&M) | \$590,200    | \$1,343,100 | (\$752,900)   |
| General Administration              | \$787,100    | \$2,846,900 | (\$2,059,800) |
| Other Expenses                      | \$833,300    | \$3,451,900 | (\$2,618,600) |
| TOTAL EXPENSES                      | \$2,210,600  | \$7,641,900 | (\$5,431,300) |

#### Preliminary Financial Report