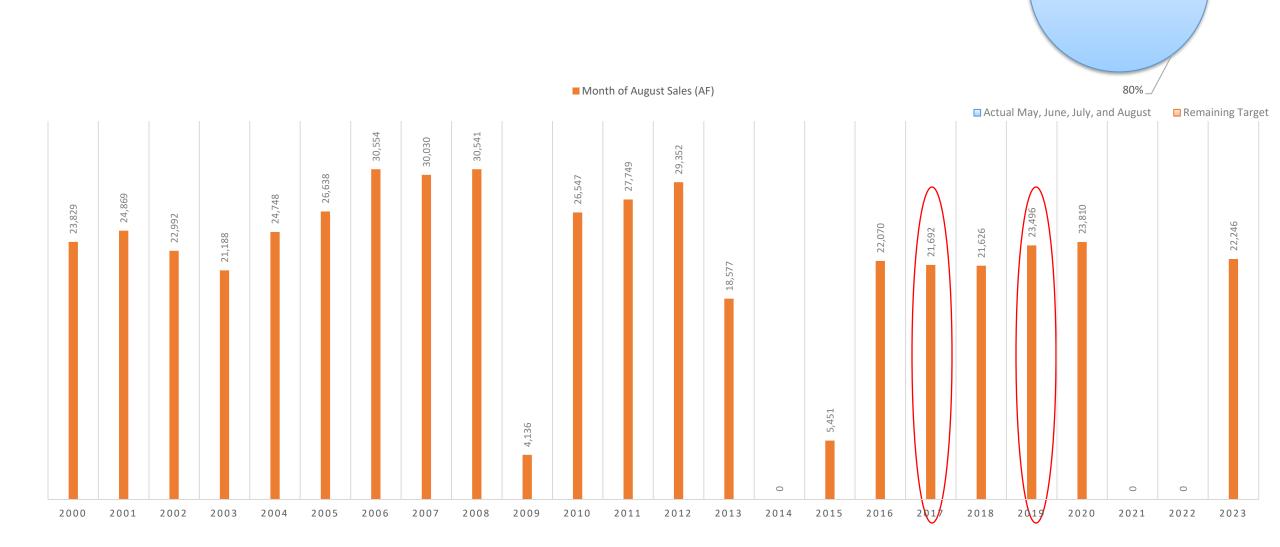

#### 2023 Irrigation Season Update

- "Start of Season" May 5
  - Delay in demand because of April and May(!) rains
- Flow Measurement QA/QC
  - Cache Creek Dam USGS rating curve update
  - Managing Capay Dam "spill"
  - Various points in the canal system
- "Bottlenecks"/Points of Constriction
  - Cottonwood, Cottonwood South, Ulrich Canals
- Aquatic Weeds!!

#### 2023 Irrigation Season Update

## Monthly Average of Water Sales: Similar Water Year Type

#### Projected 2023 Total Water Sales

2010-2020 Average Scenario = 101,344 AF

2017 Scenario = 106,192 AF

2019 Scenario = 108,363 AF