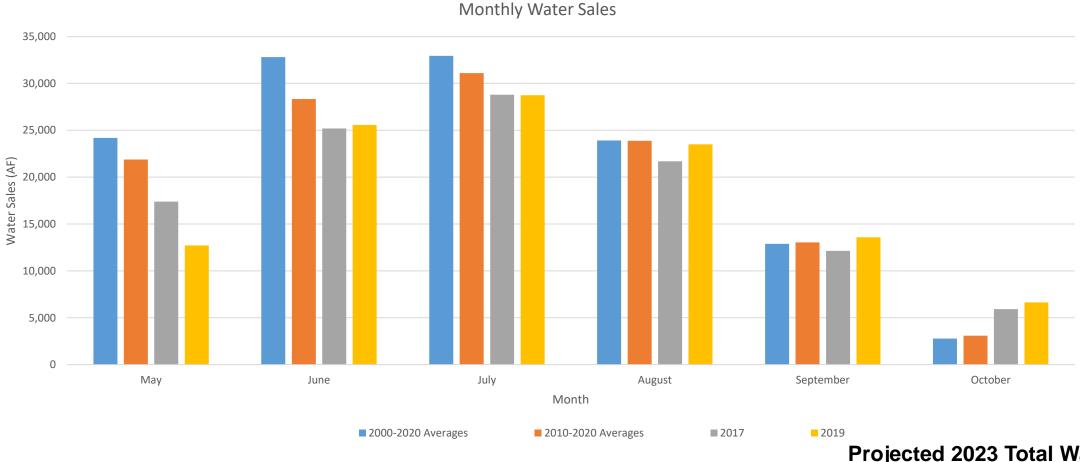

## Monthly Average of Water Sales: Similar Water Year Type

#### Projected 2023 Total Water Sales

2010-2020 Average Scenario = 101,344 AF

2017 Scenario = 106,192 AF

2019 Scenario = 108,363 AF